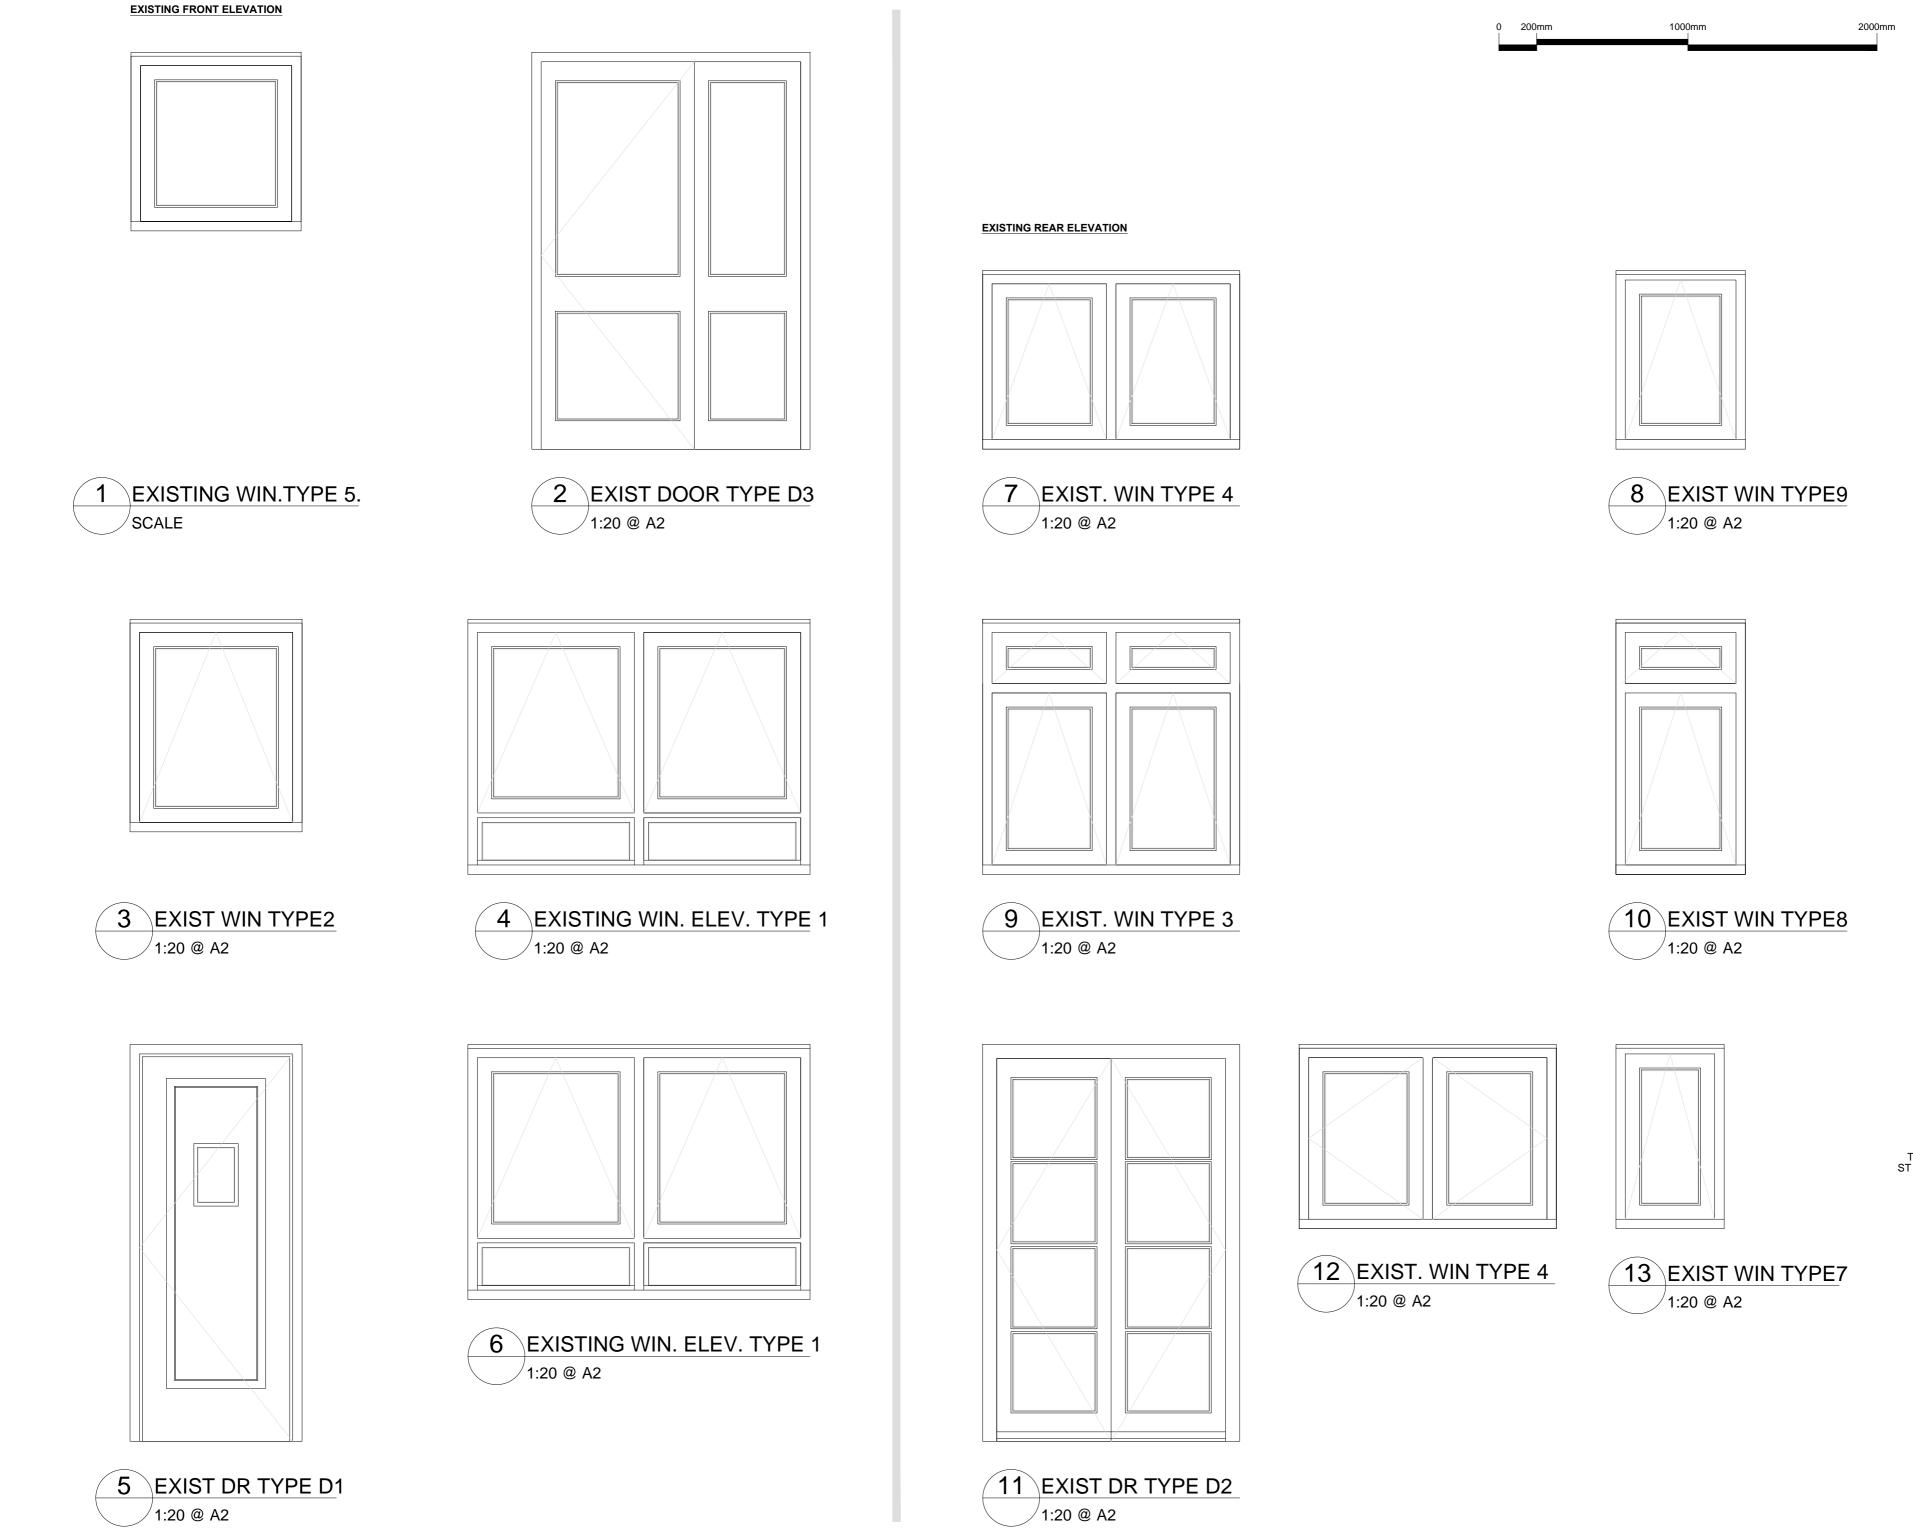

Project Title:
TEMPLAR HOUSE ESTATE, CHELSEA CRESCENT,
ST CUTHBERTS ROAD, WEST HAMPSTEAD, NW2 3QF

PROPOSED WINDOW REPLACEMENT; EXISTING FRONT/REAR ELEVATONS - No.2

| Scale @ A2        | Status:   |             |  |  |
|-------------------|-----------|-------------|--|--|
| 1:20 @ A2         | PLANNING  |             |  |  |
| Date: AUGUST 2021 | Drawn by: | Checked by: |  |  |