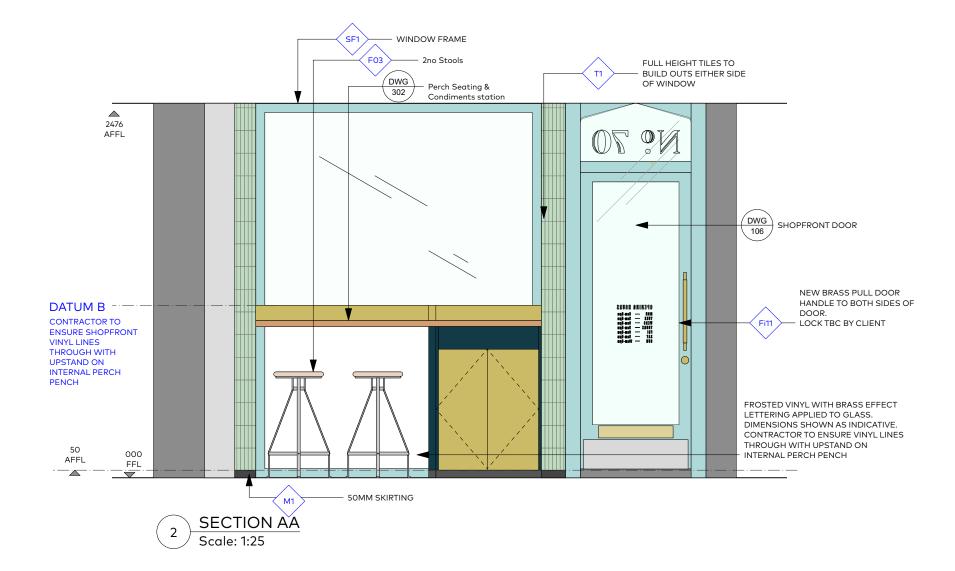

BREAD AHEAD HAMPSTEAD

PROPOSED INTERNAL ELEVATION A 200

| 200           |           |
|---------------|-----------|
| Date:         | Revision: |
| 26.08.2021    | A         |
| Drawn:        | Checked:  |
| AB            | LP        |
| Scale @A3:    | Status:   |
| 1:25,1:100@A3 | DESIGN    |