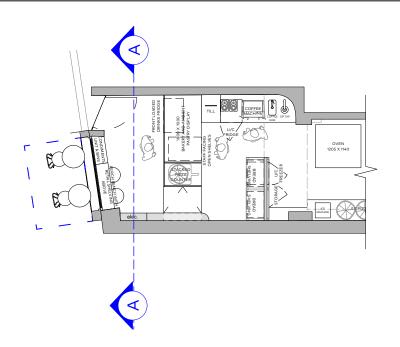

**KEY PLAN** Scale: 1:100

FULL SITE SURVEY REQUIRED PRIOR TO STARTING WORKS ON SITE, EXISTING DIMENSIONS SHOWN AS INDICATIVE

REV A - TITLE BLOCK AMENDED

Suite 3.02. Grand Union Studios. 332 Ladbroke Grove. London. W10 5AD +44 (0) 20 7183 8326 | theyardcreative.com