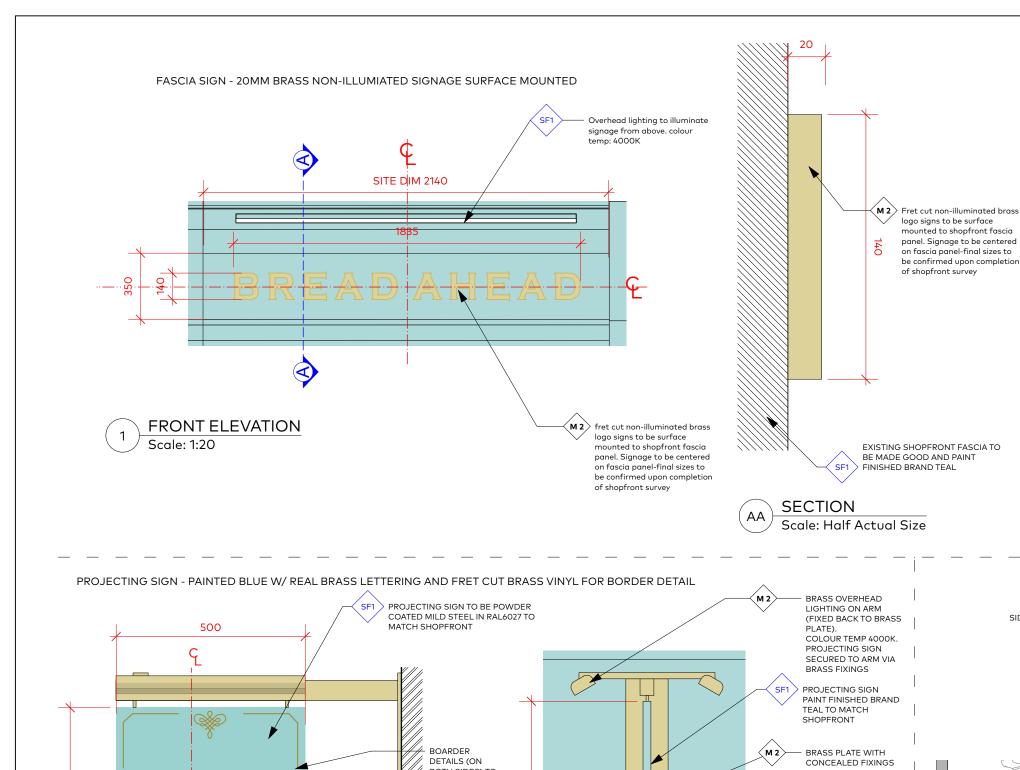

BOTH SIDES) TO

BE FRET CUT

BRASS EFFECT VINYL OR

BRASS EFFECT BY 'SIGN

WRITING JACK'

ON INSTAGRAM.

EXISTING

- FRET CUT NON-ILLUMINATED 3MM BRASS LOGO SIGNS TO BE SURFACE

MOUNTED TO PROJECTING SIGN ON

BOTH SIDES. SIGNAGE TO BE CENTERED ON PANEL-FINAL SIZES TO

BE CONFIRMED UPON COMPLETION

CONTRACTOR TO ENSURE THE SIGNAGE HOLDER TO BE ABLE TO

OF SHOPFRONT SURVEY.

TAKE THE WEIGHT OF THE PROJECTING SIGNAGE.