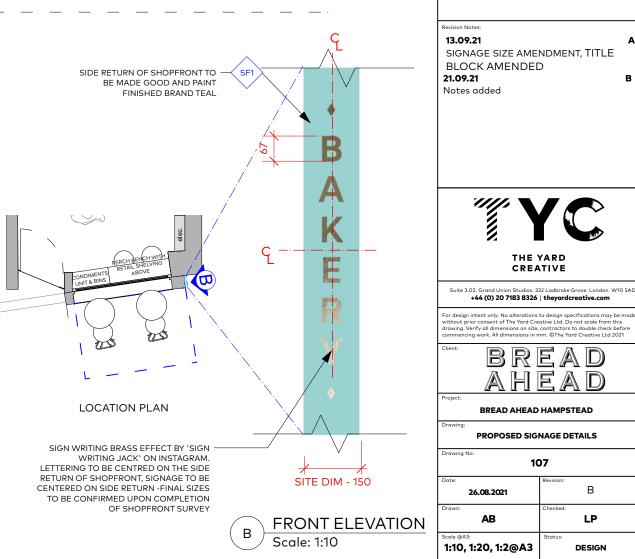

BOTH SIDES) TO

BE FRET CUT

BRASS EFFECT VINYL OR

BRASS EFFECT BY 'SIGN

WRITING JACK'

ON INSTAGRAM.

EXISTING

- FRET CUT NON-ILLUMINATED 3MM BRASS LOGO SIGNS TO BE SURFACE

MOUNTED TO PROJECTING SIGN ON

BOTH SIDES. SIGNAGE TO BE CENTERED ON PANEL-FINAL SIZES TO

BE CONFIRMED UPON COMPLETION

CONTRACTOR TO ENSURE THE SIGNAGE HOLDER TO BE ABLE TO

OF SHOPFRONT SURVEY.

TAKE THE WEIGHT OF THE PROJECTING SIGNAGE.

750 MM TO MATCH

SIDE ELEVATION

Scale: 1:10

PAINTED IN

370

FRONT ELEVATION

Scale: 1:10

750 🚣





SECURED TO EXISTING

SHOPFRONT

DIMENSIONS AND THE

PROPOTION OF THE PROJECTING SIGNAGE

HOLDER WITH OVERHEAD LIGHTS TO MATCH EXSITING

SIGNAGE SIZE AMENDMENT, TITLE

FULL SITE SURVEY REQUIRED PRIOR TO STARTING WORKS ON SITE, EXISTING IMENSIONS SHOWN AS INDICATIVE

LLUMINACE LEVEL OF OVERHEAD LGHTING NOT TO EXCEED 600CD/M2

BREAD

В LP DESIGN