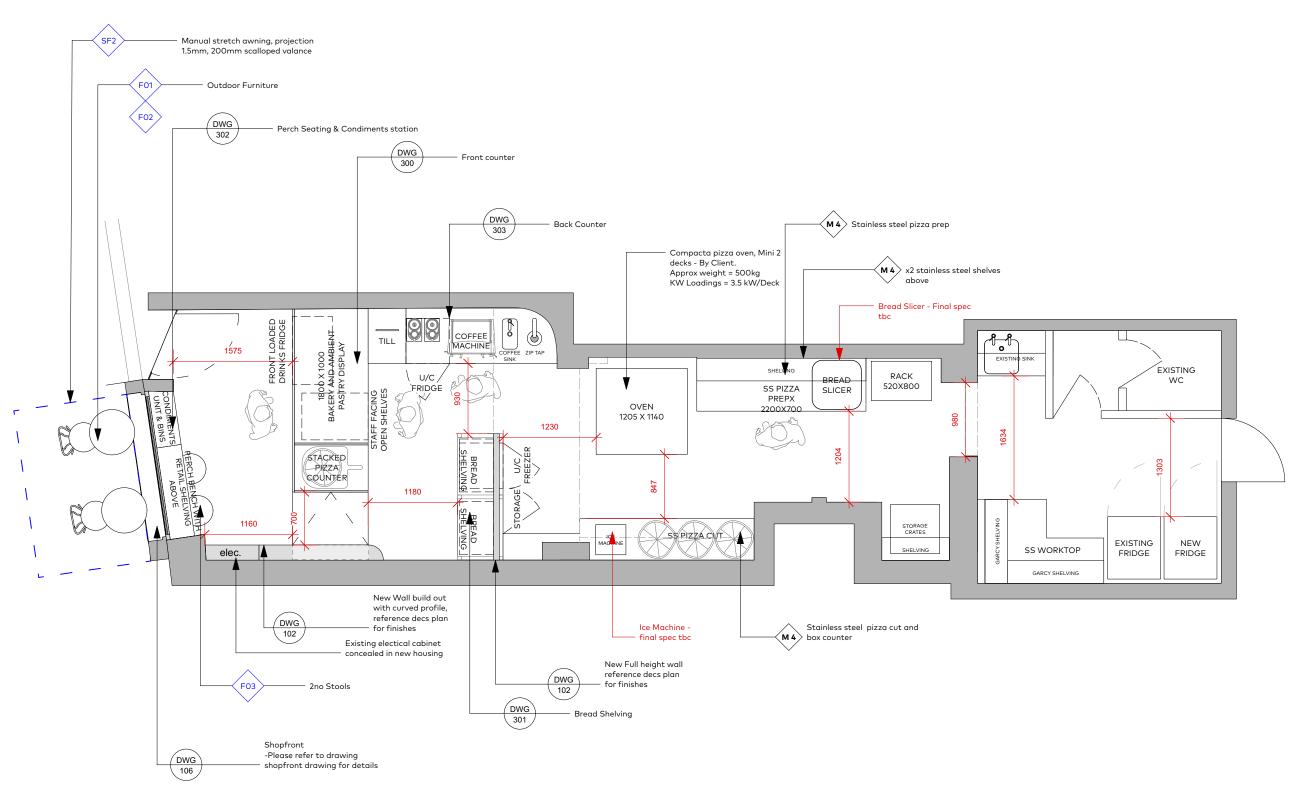

PROPOSED GA Scale: 1:50

| ( | 0 |  |  | 2 | 2 | 3 | 4 ! | 5 6 | 5 M |
|---|---|--|--|---|---|---|-----|-----|-----|
|   |   |  |  |   |   |   |     |     | ĺ   |
|   |   |  |  |   |   |   |     |     | ĺ   |

Not

FULL SITE SURVEY REQUIRED PRIOR TO STARTING WORKS ON SITE, EXISTING DIMENSIONS SHOWN AS INDICATIVE

CONTRACTOR TO ENSURE ALL JOINERY IS OF SUITABLE STABILITY & FIT FOR PURPOSE

|

REV A - SCALE BAR ADDED, TITLE BLOCK AMENDED

BREAD AHEAD HAMPSTEAD

PROPOSED GA PLAN

No: **100** 

26.08.2021 Revision: A