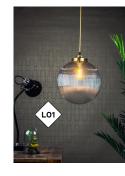

### Lighting

CLEAR RIBBED GLASS GLOBE PENDANT WITH BRASS GALLERY Supplier: Chantelle lighting Size: 305 mm Globe Cost:£222.00 Lead time: approx 5 weeks https://www.chantellelighting.co.uk/contract-li ghting/pendant-lighting/clear-reeded-glass-glo be-pendant-with-brass-gallery-305mm-055573