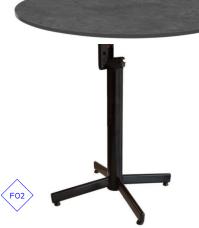

#### STABLE TABLE

STABLE TABLE BASE POWDER COATED FINISH TO MATCH RAL 7021 WITH LAMSTAR TABLE TOP Dia 600mm IN METALLIC ANTHRACITE

Final spec Anthracite top & base Lead time: 8 weeks Cost: Top £92, Base £239 +VAT & Delivery

UHS Contact: george.etcell@uhs-group.com