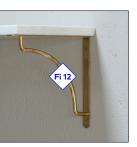

BRACKET Supplier: CORSTON ARCHITECTURAL DETAIL 150mm Code: 0043 Finish: ANTIQUE BRASS CONTRACTOR TO CONFIRM LOAD BEARING AND ENSURE IT IS FIT FOR PURPOSE www.corston.com

CUPBOARD HANDLE

Luste curved solid brass door pull handle finish : solid brass supplier: meraki size: small 60mm(l) x 24mm(h) Cost: £10.000 Lead time: up to 4 weeks