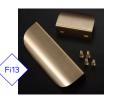

BRACKET Supplier: CORSTON ARCHITECTURAL DETAIL 150mm Code: 0043 Finish: ANTIQUE BRASS CONTRACTOR TO CONFIRM LOAD BEARING AND ENSURE IT IS FIT FOR PURPOSE www.corston.com

CUPBOARD HANDLE

Luste curved solid brass door pull handle finish : solid brass supplier: meraki size: small 60mm(l) x 24mm(h) Cost: £10.000 Lead time: up to 4 weeks