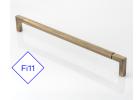

## Fixtures

SHOPFRONT PULL HANDLE

Ashworth solid brass door pull handle door pull handle Product code: DP1058 finish : Mid Antique Brass Waxed supplier: Joseph Giles size: 25mm(w) x 517mm(h) x 70mm (d) Cost: £265.10 Lead time: approx. 9 weeks