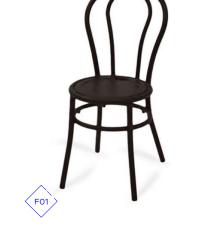

#### CHECKO OUTDOOR CHAIR

ANTHRACITE GREY (870mmH 400mmW 500mmD)

Checko outdoor chair Lead time: 8 weeks Cost: £82.00 +I VAT & delivery

UHS https://uhs-group.com/en/product/checko-outdoor-chair-br illiance/