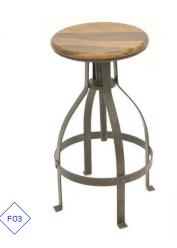

#### PERCH STOOL

Industrial high stool 2 W400mm D400mm H720mm Base to be custom finished to match P3

Cost: £147.00 +VAT & Delivery Note : 3-4 weeks -limited stock, advise ordering in advance

contractfurniture.co.uk/swivel-high-stool