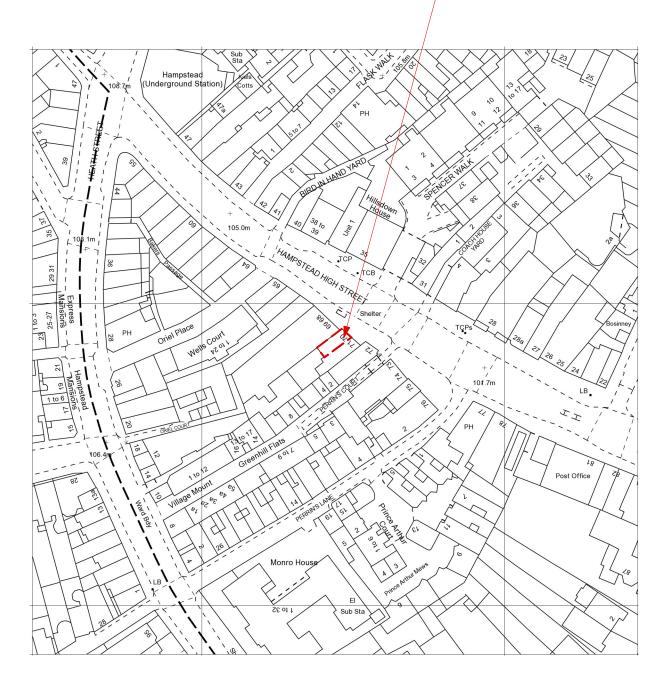

- SITE LOCATION

SITE PLAN
Scale: 1:1250

Notes:

FULL SITE SURVEY REQUIRED PRIOR TO STARTING WORKS ON SITE, EXISTING DIMENSIONS SHOWN AS INDICATIVE

THE YARD

Suite 3.02. Grand Union Studios. 332 Ladbroke Grove. London. W10 5AD +44 (0) 20 7183 8326 | theyardcreative.com

BREAD AHEAD

BREAD AHEAD HAMPSTEAD

ng:

LOCATION PLAN

1:1250@A3

007

26.08.2021

Drawn:

AB

Checked:

LP

DESIGN