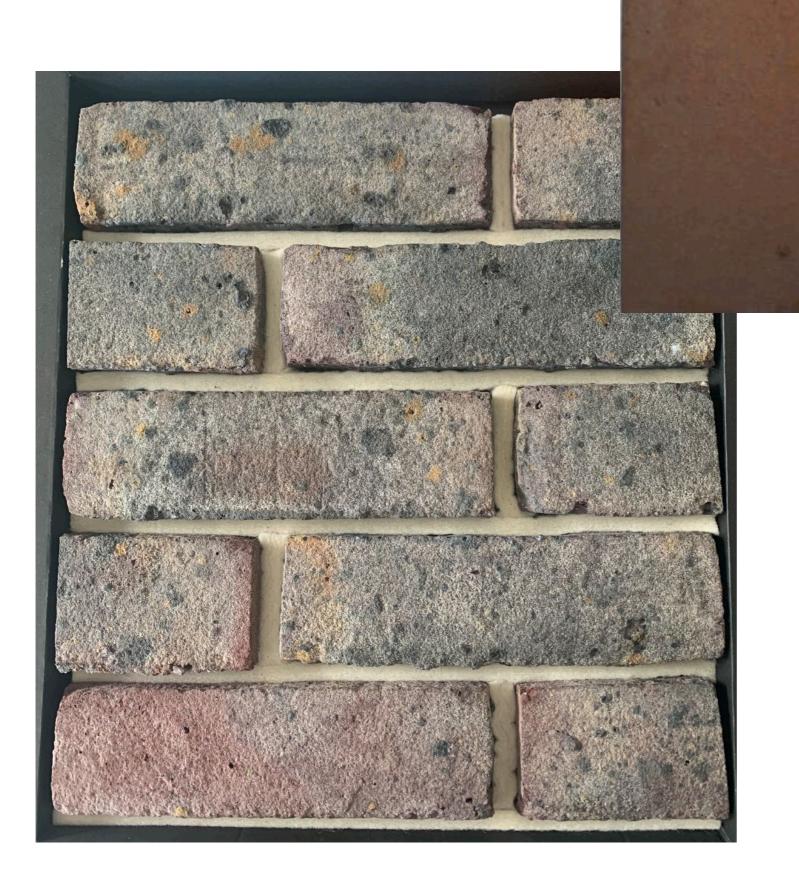

Brick: Selected Dark from Michelmersh in Flemish Bond to match existing. Mortar and pointing to be agreed on site sample panel

Tile: Brown Antique, Rustic finish from Dreadnought Tiles

Rev Date Details