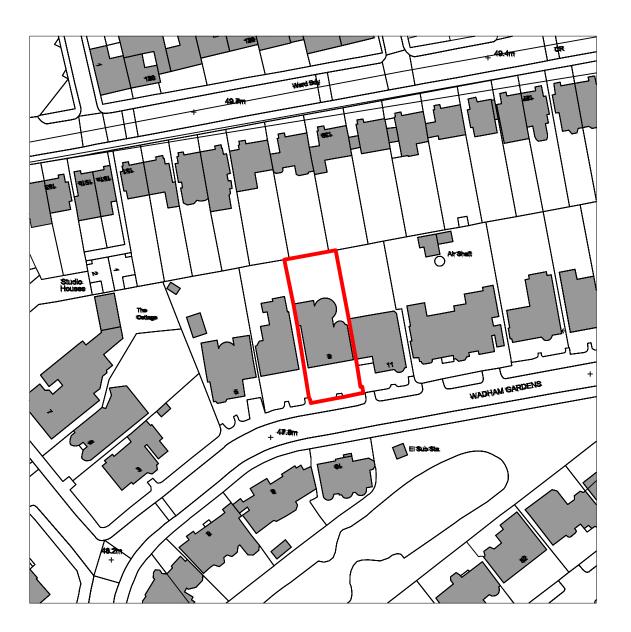

Project Title

9 Wadham Gardens

London NW3 3DN

Drawing Title
Location Plan

| PLANNING    |               |                 |      |
|-------------|---------------|-----------------|------|
| Drawn by    | Checked by NP | Scale<br>1:1250 | @ A3 |
| Project No. | Work Stage    | Dwg. No.        | Rev. |