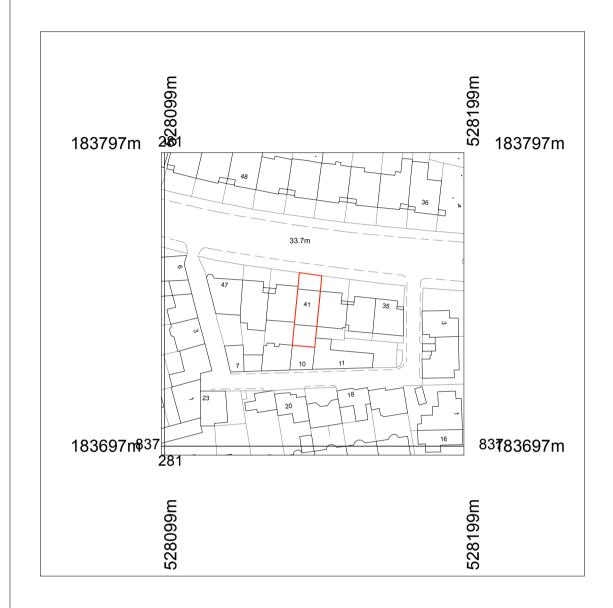

## Stanfords VectorMap

© Crown copyright and database rights 2021 OS 100035409

Reproduction in whole or in part is prohibited

without the permission of Ordnance Survey.

|                                                                                                                                                     | Augment Architecture                       |             |                |
|-----------------------------------------------------------------------------------------------------------------------------------------------------|--------------------------------------------|-------------|----------------|
| Project Title  GF, 41 REGENT'S PARK ROAD                                                                                                            | GD                                         | SEPT 2021   | Drawing Number |
| LOCATION PLAN                                                                                                                                       | Checked By                                 | 1:1250 @ A3 |                |
| PLEASE   Do not scale, use figured dimensions only All dimensions to be verified on site prior to the commencement of any work or the production of | 07412 602183 info@augment-architecture.com |             |                |