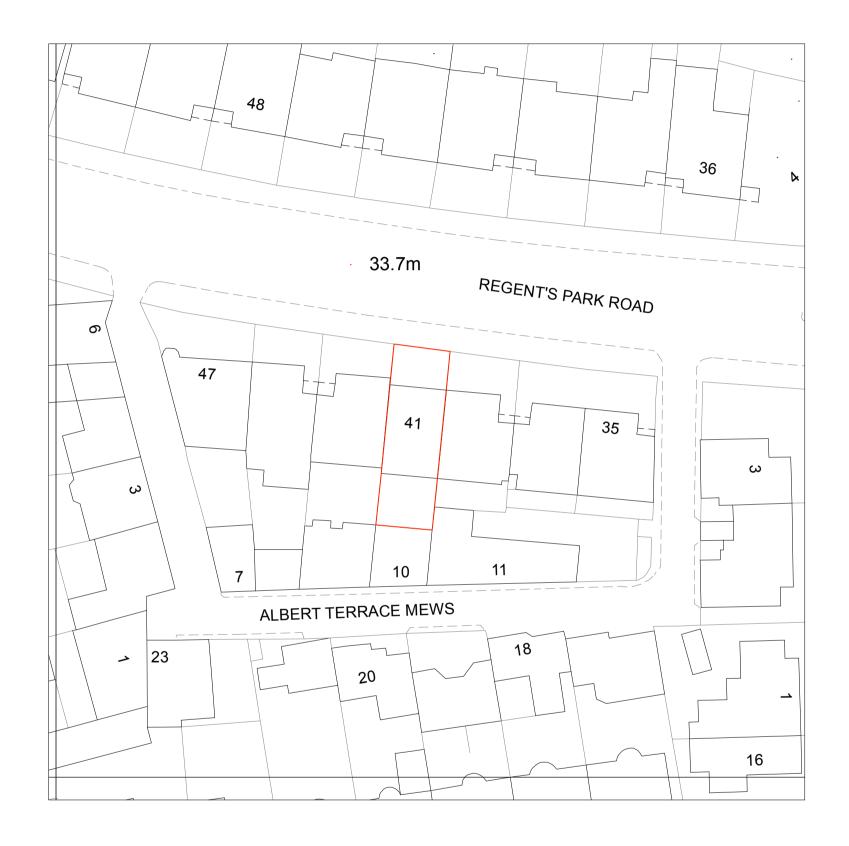

|               | Augment Architectur                                                                                                                                                                                                                                                                                   |                           |            |                                            |                |  |
|---------------|-------------------------------------------------------------------------------------------------------------------------------------------------------------------------------------------------------------------------------------------------------------------------------------------------------|---------------------------|------------|--------------------------------------------|----------------|--|
| Revisions     |                                                                                                                                                                                                                                                                                                       | GF, 41 REGENT'S PARK ROAD | GD         | SEPT 2021                                  | Drawing Number |  |
|               |                                                                                                                                                                                                                                                                                                       | Drawing Title SITE PLAN   | Checked By | 1:500 @ A3                                 | 126 -PL100     |  |
| PLEAS<br>NOTE | PLEASE NOTE On to scale, use figured dimensions only All dimensions to be verified on site prior to the commencement of any work or the production of any shop drawing This drawing to be read in conjunction with all related Architect's and Engineer's drawings and any other relevant information |                           |            | 07412 602183 info@augment-architecture.com |                |  |