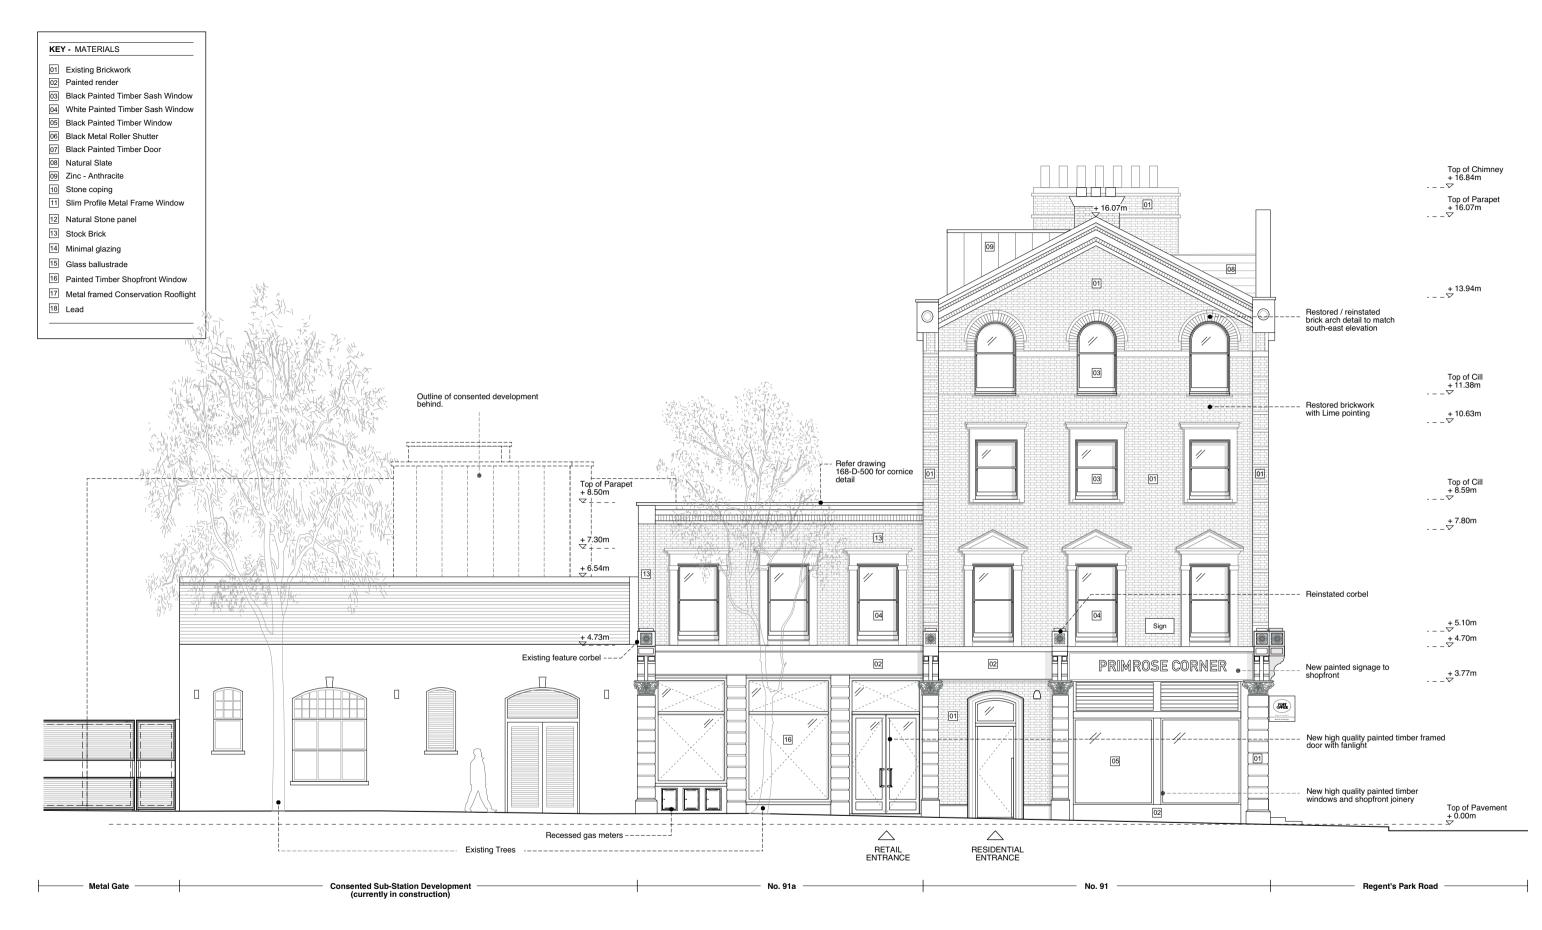

SOUTH WEST ELEVATION AS PROPOSED - REV E Scale: 1:100 @ A3

Alexander Martin Architects

22-24 Kingsford Street London NW5 4JT T. +44.0.20.3290.3540 E. info@amarchitects.co.uk W. amarchitects.co.uk

Alexander Martin Architects Limite All drawings are to be read in conjuct services drawings. All dimensions to any discrepancies to AMA prior to co

E 8/10/19 Added - Recer in Architech Limited, DO NOT SCALE to be read in conjuction with the relevant structural and ... All dimensions to be character. Report

Revisions

10m

| Status                        | Drawing title |
|-------------------------------|---------------|
| PLANNING                      | PROPOSED      |
| Client                        | Drawn         |
| Mr Z. Keshwani                | DJ            |
| Project                       | Scale         |
| 91 Regents Park Road, NW1 8UT | 1:100@A3      |

| Drawing title          |            |  |
|------------------------|------------|--|
| PROPOSED S.W ELEVATION |            |  |
| Drawn                  | Checked    |  |
| DJ                     | AM         |  |
| Scale                  | Date       |  |
| 1:100@A3               | 08.10.2017 |  |
| Drawing No             | Rev        |  |
| 168-GA-202             | E          |  |
|                        |            |  |