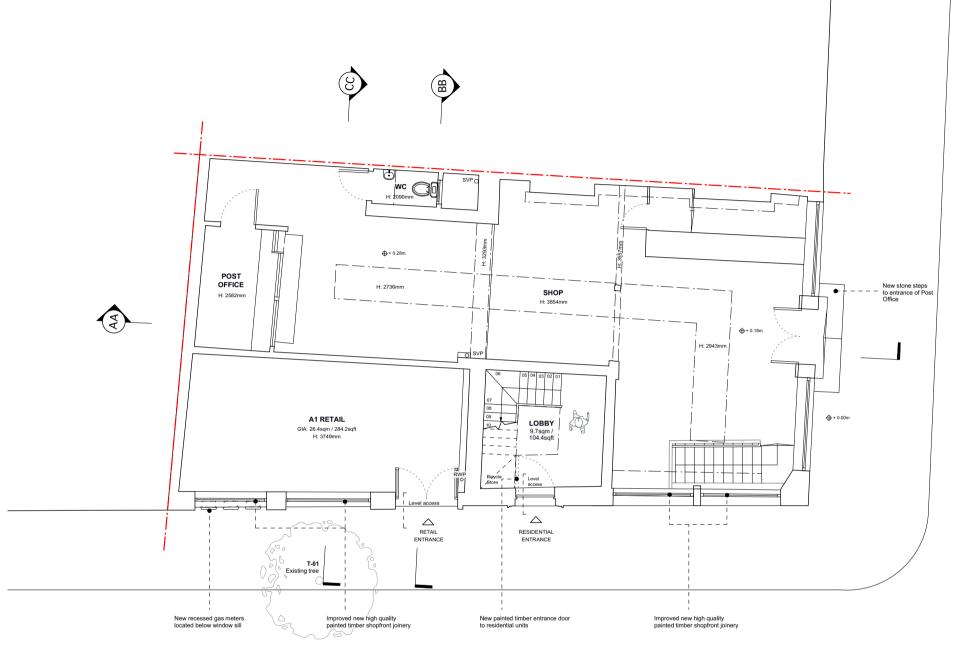

ERSKINE ROAD

A1 RETAIL - GIA: 26.4 sqm / 284.2 sqft

## GROUND FLOOR AS PROPOSED - REV C Scale: 1:100 @ A3

2 4 10m

 Drawing title

 GROUND FLOOR AS PROPOSED

 Drawn
 Checked

 DJ
 AM

 Scale
 Date

 1:100@A3
 04.05.2017

 Drawing No
 Rev

 168-GA-101
 C