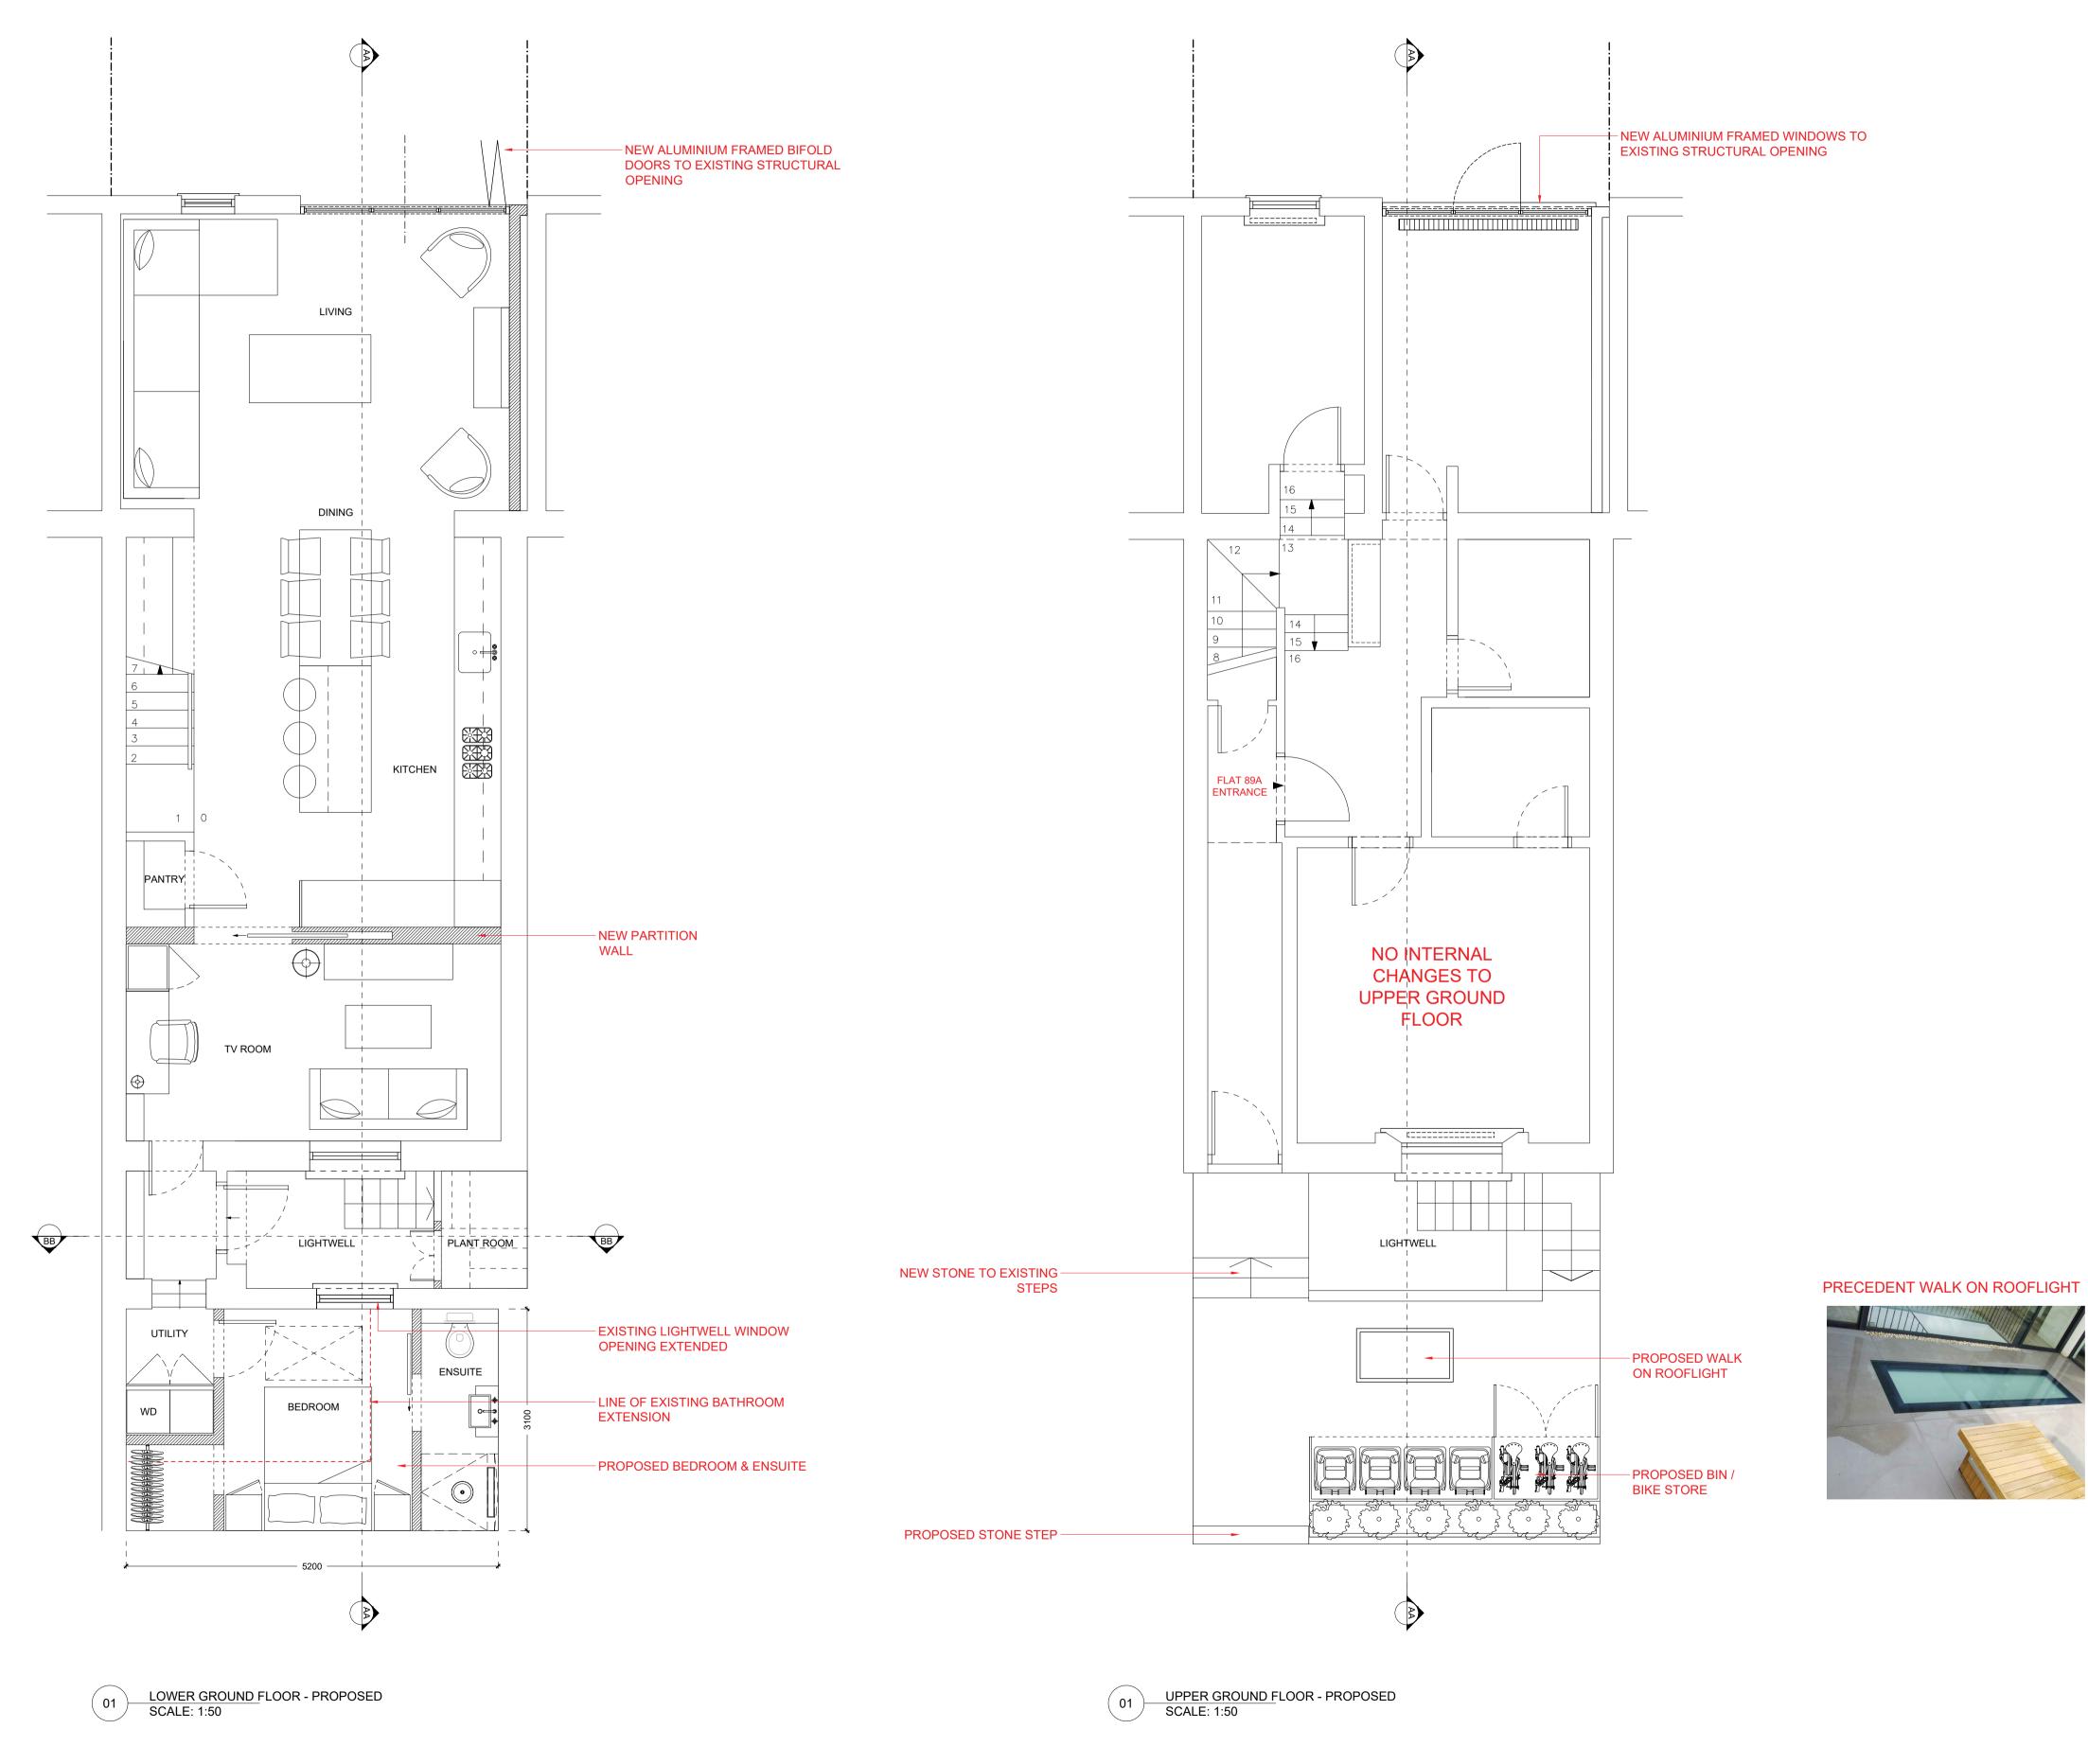

## PROPOSED GA LG & UG FLOOR PLAN

| SCALE       | PAGE       | CHECKED BY | DRAWN BY | DATE     |  |  |
|-------------|------------|------------|----------|----------|--|--|
| 1:50@A1     | 01 OF 01   | -          | AVP      | 01/10/21 |  |  |
| drawing num | rev<br>P01 |            |          |          |  |  |