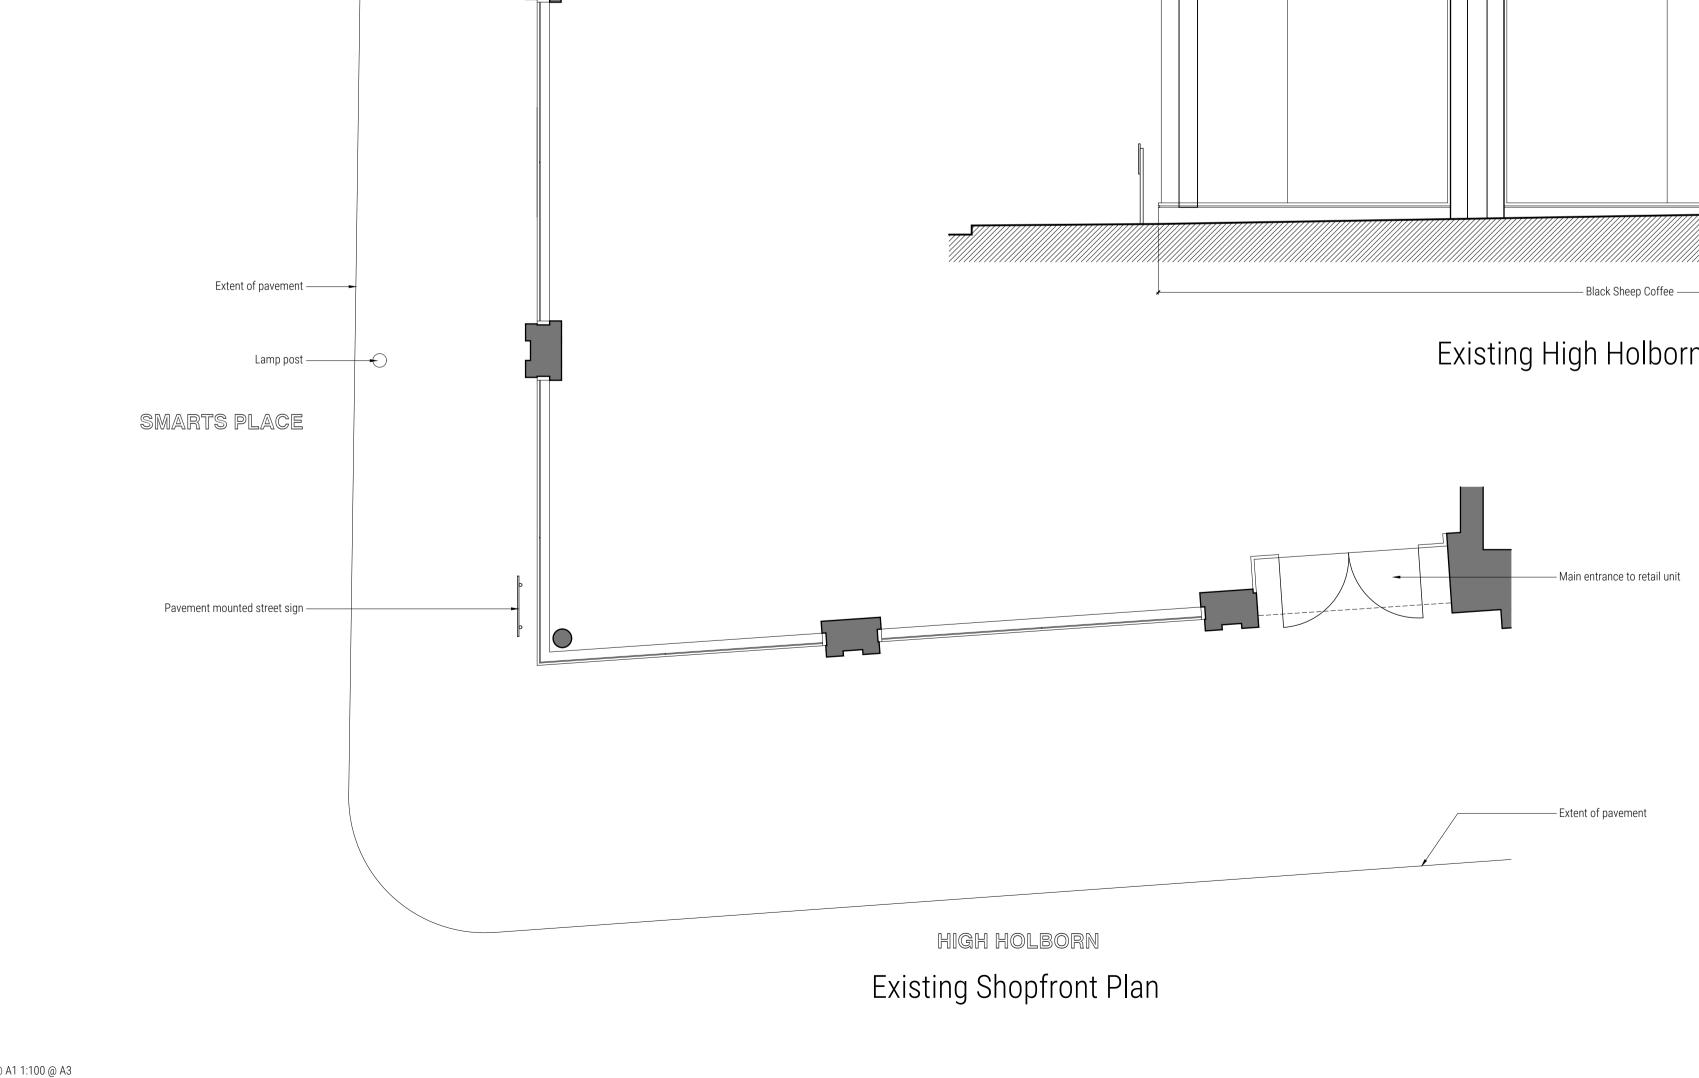

DRAWING TITLE

EXISTING SHOPFRONT

| PROJECT NUMBER<br>9532 |            | date<br>JULY '21 |
|------------------------|------------|------------------|
|                        |            |                  |
| 1:50 @ A1 / 1:100 @ A3 |            | RML              |
| DRAWING NUMBER         | 9532 -P-03 | REVISION         |
| DRAWING STATUS         | APPROVAL   |                  |