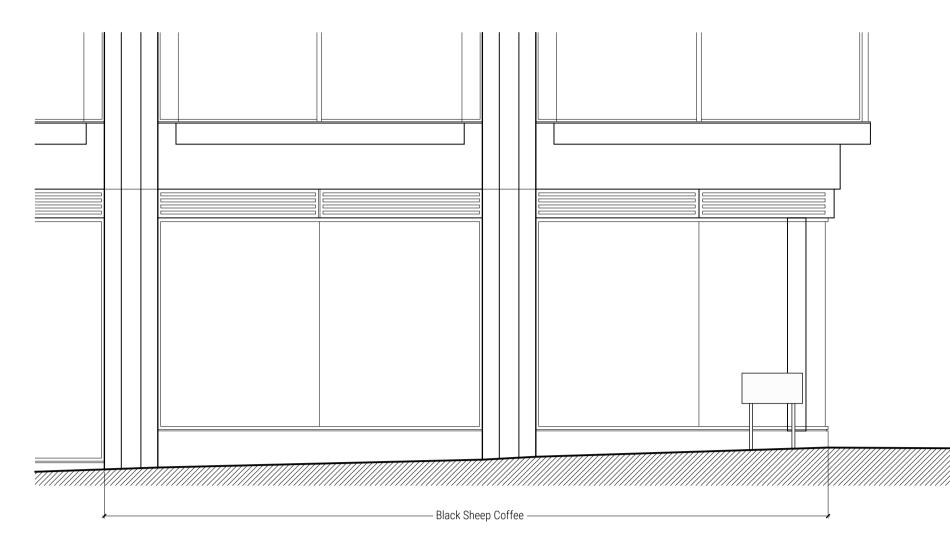

DRAWING TITLE

EXISTING SHOPFRONT

| PROJECT NUMBER<br>9532 |            | date<br>JULY '21 |
|------------------------|------------|------------------|
|                        |            |                  |
| 1:50 @ A1 / 1:100 @ A3 |            | RML              |
| DRAWING NUMBER         | 9532 -P-03 | REVISION         |
| DRAWING STATUS         | APPROVAL   |                  |