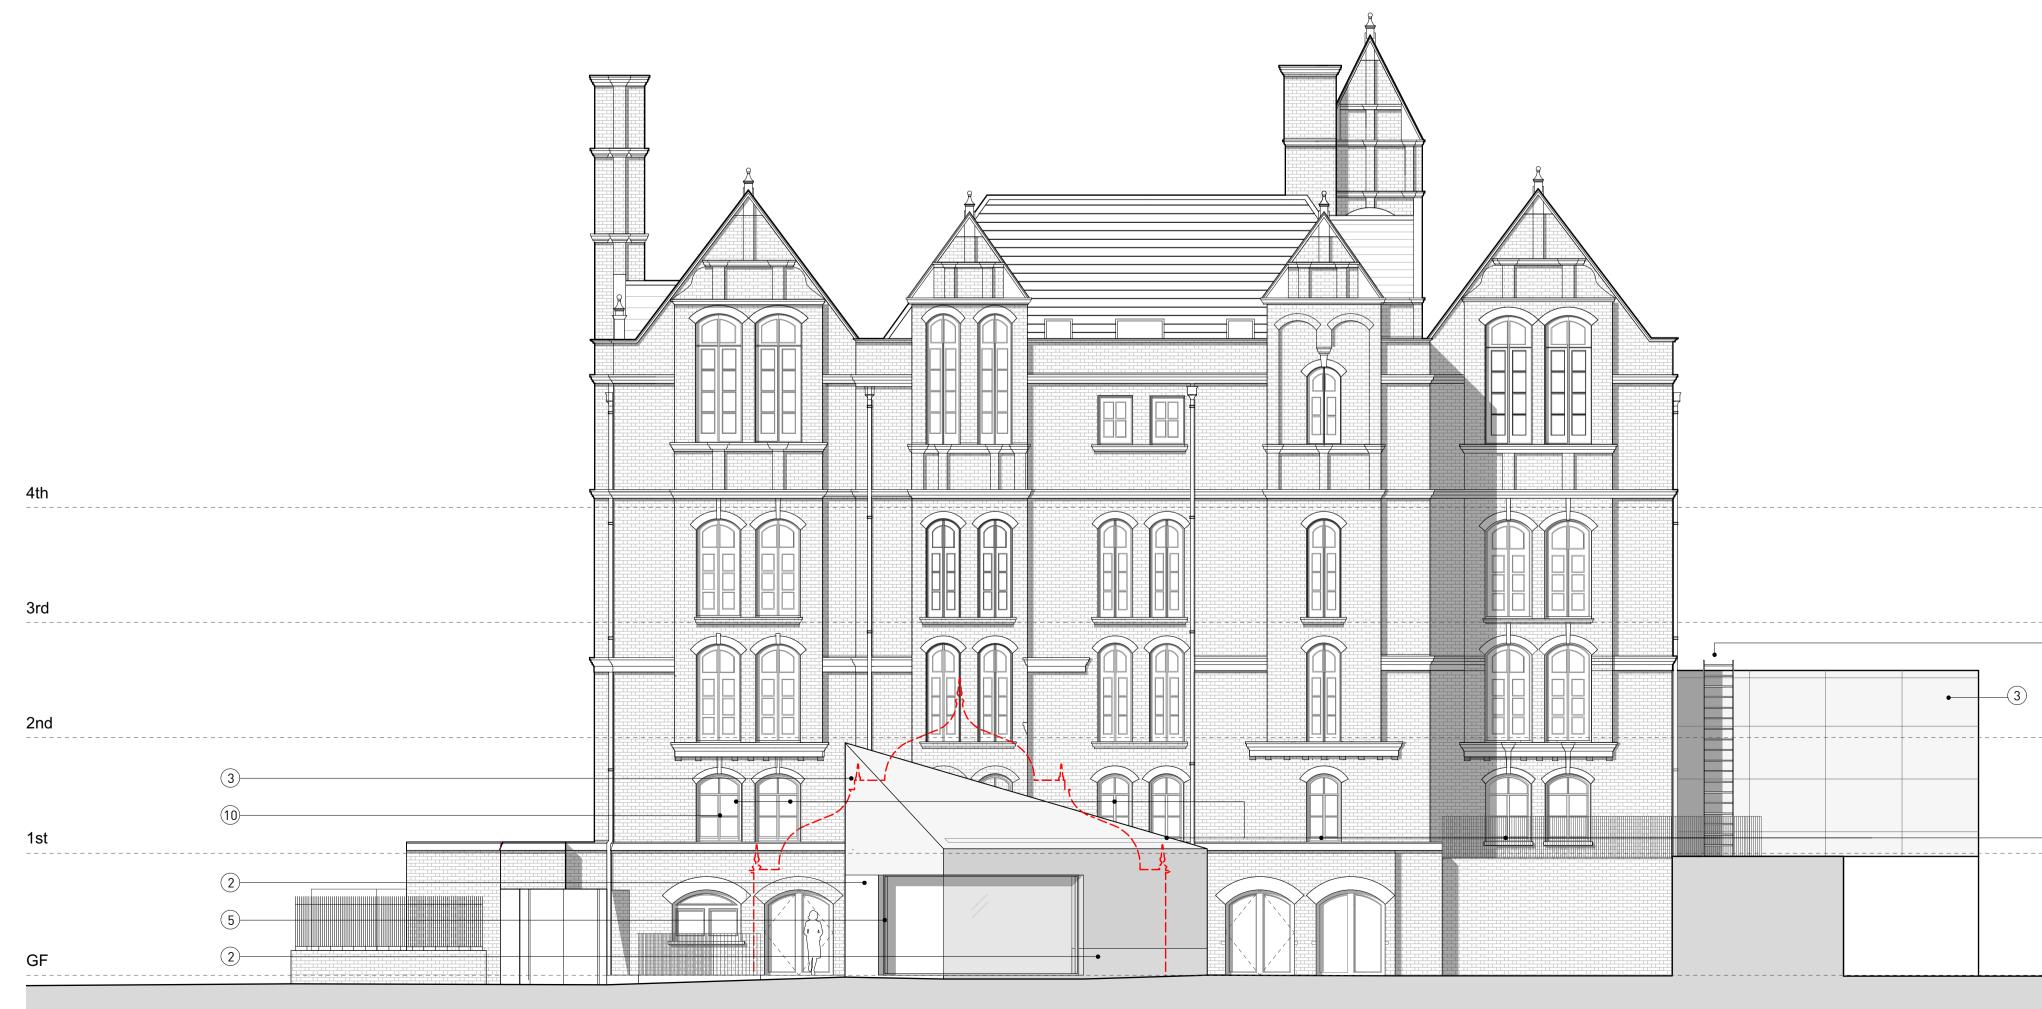

Front Elevation

Rear Elevation

– New CAT Ladder

0.0 0.5 1.0 2.0 m

## PROPOSED ELEVATIONS

\_\_\_\_

STATUS - PLANNING CHECKED DRAWN RB SL SCALE DRAWING 1:100 @ A1 18010\_GE.01 17.06.21 1:200 @ A3

REVISION G DATE

NOTES Technical Stone Cladding (Colour: Light Grey) 2 Technical Stone Cladding (Colour: Off-White) 3 Technical Stone Cladding (Colour: Light Red/Pink) 4 Steel Crittal Style Glazing with Slim Profiles (Colour: Black) 5 Aluminium Fixed & Sliding Glazing with Slim Profiles (Colour: Black) 6 Fixed Frameless Glazing 7 Refurbished Steel Balustrades, Painted Black 8 Replacement Hardwood Doors, Painted Black

9 Refurbished Hardwood Windows, Painted White

(10) Replacement Hardwood Windows, Painted White

G 17.06.21 Update to plant further to updated building survey 28.02.20 extension GF 13.08.19 E extension GF D 22.07.19 Revised side extension 25.06.19 New GF facade proposed С B 21.05.19 Rear GF double doors updated A 01.04.19 Amendments to GF windows & roof 13.12.18 Original issue