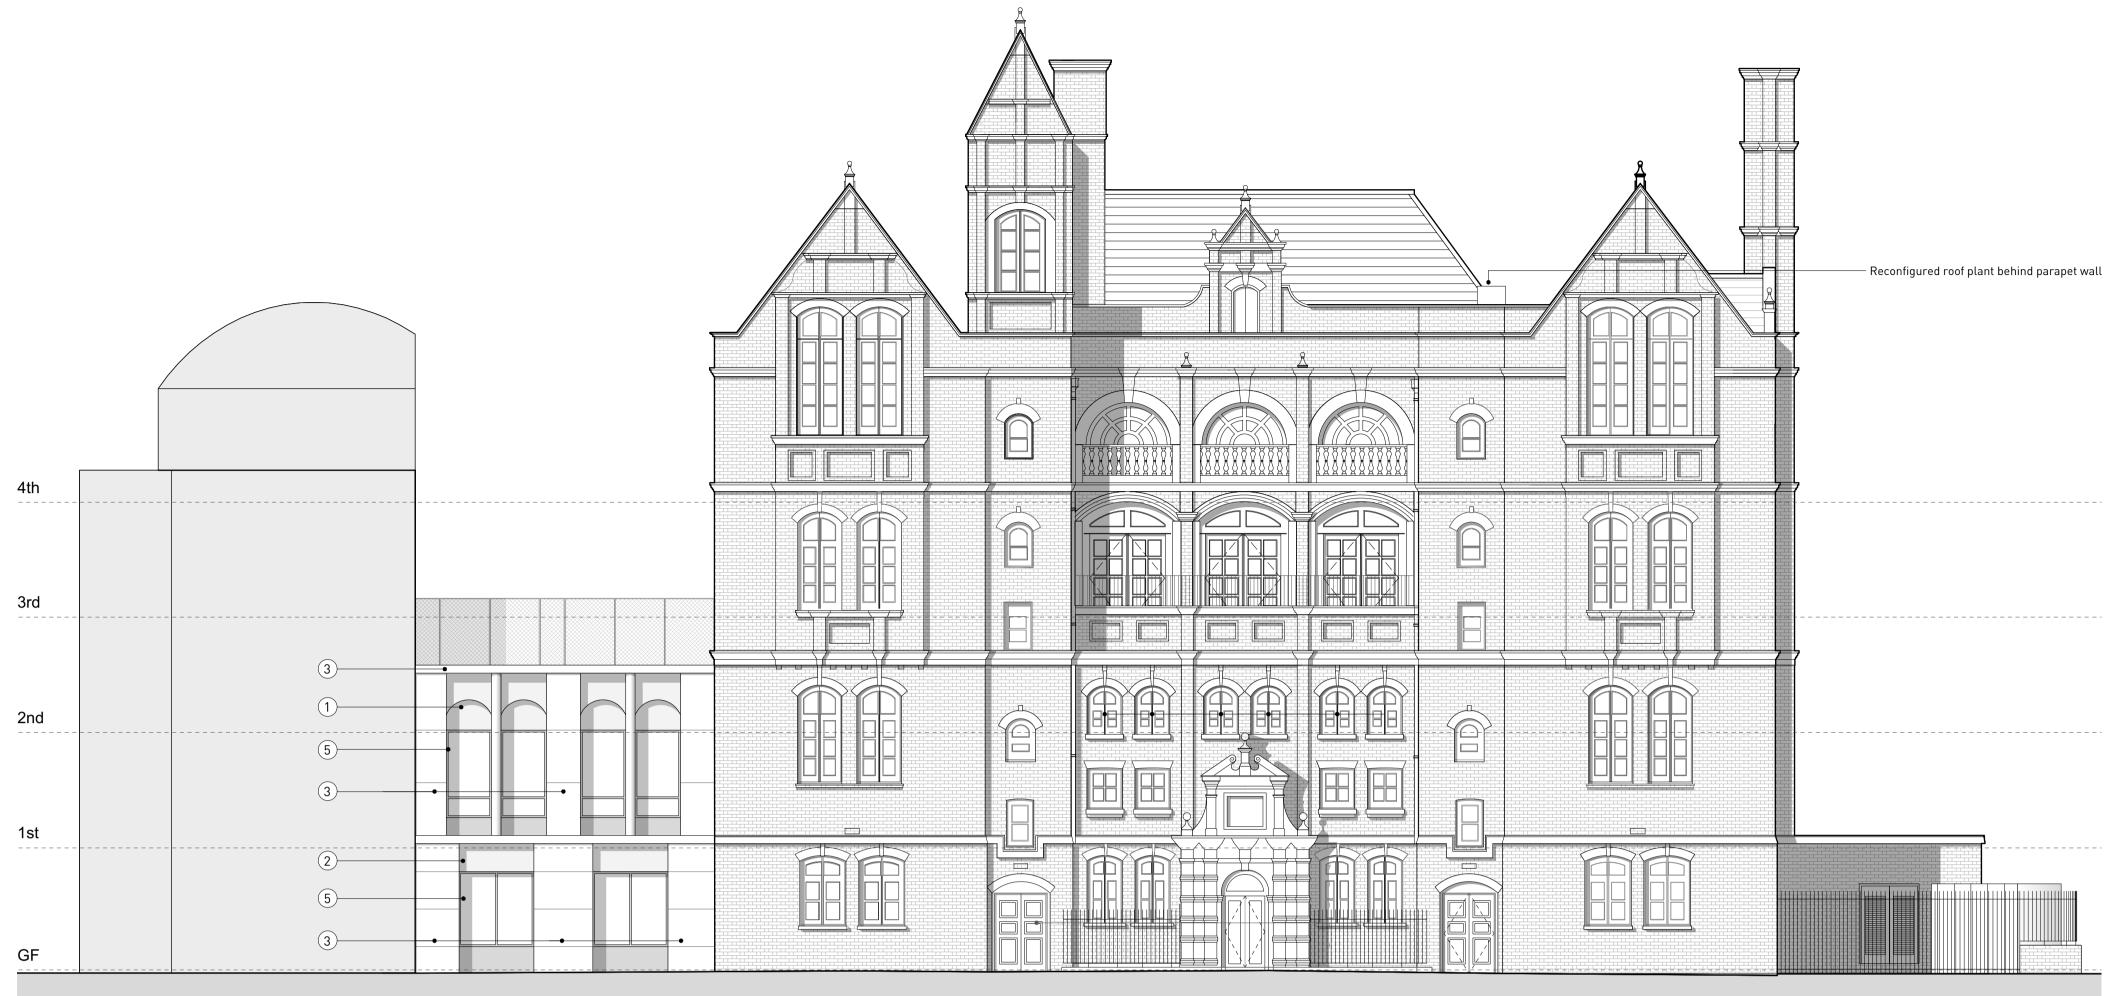

Front Elevation

Rear Elevation

– New CAT Ladder

0.0 0.5 1.0 2.0 m

## PROPOSED ELEVATIONS

\_\_\_\_

STATUS - PLANNING CHECKED DRAWN RB SL SCALE DRAWING 1:100 @ A1 18010\_GE.01 17.06.21 1:200 @ A3

REVISION G DATE

NOTES Technical Stone Cladding (Colour: Light Grey) 2 Technical Stone Cladding (Colour: Off-White) 3 Technical Stone Cladding (Colour: Light Red/Pink) 4 Steel Crittal Style Glazing with Slim Profiles (Colour: Black) 5 Aluminium Fixed & Sliding Glazing with Slim Profiles (Colour: Black) 6 Fixed Frameless Glazing 7 Refurbished Steel Balustrades, Painted Black 8 Replacement Hardwood Doors, Painted Black

9 Refurbished Hardwood Windows, Painted White

(10) Replacement Hardwood Windows, Painted White

G 17.06.21 Update to plant further to updated building survey 28.02.20 extension GF 13.08.19 E extension GF D 22.07.19 Revised side extension 25.06.19 New GF facade proposed С B 21.05.19 Rear GF double doors updated A 01.04.19 Amendments to GF windows & roof 13.12.18 Original issue