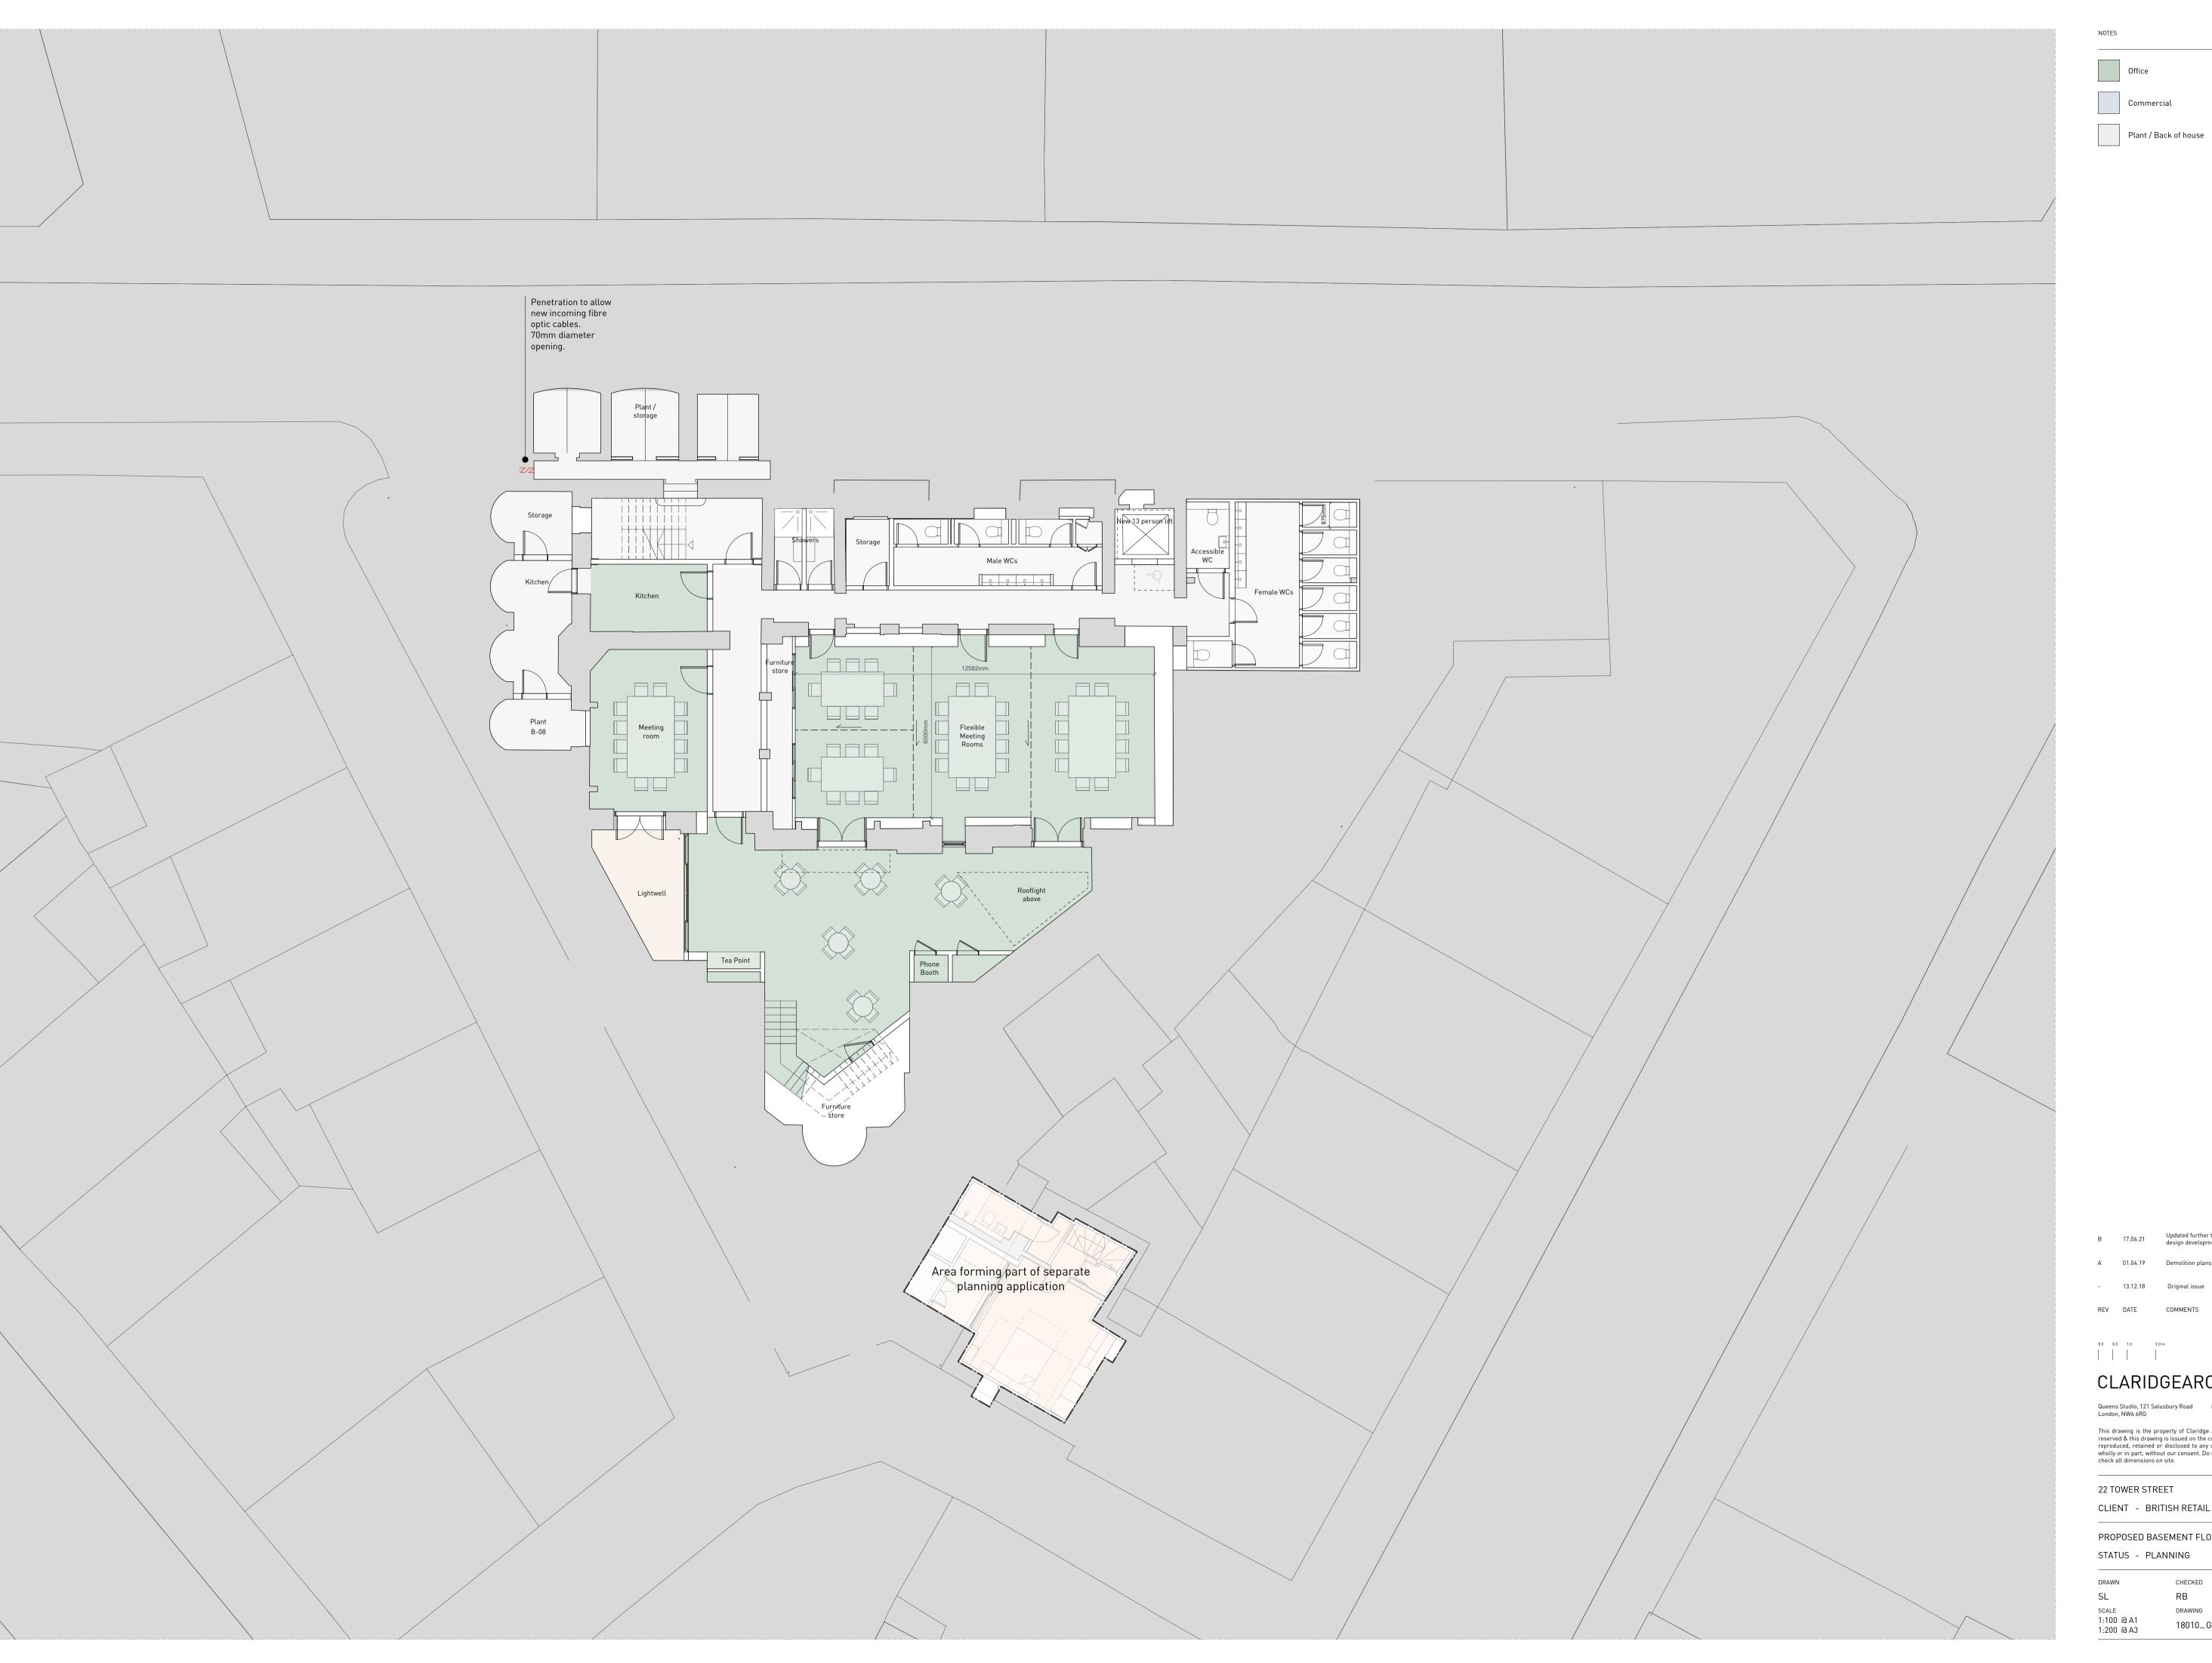

Plant / Back of house

B 17.06.21 Updated further to site investigations and design development A 01.04.19 Demolition plans overlaid & revised layouts

## CLARIDGEARCHITECTS

Queens Studio, 121 Salusbury Road info@claridgearchitects.com London, NW6 6RG +44 (0) 020 8969 9223 This drawing is the property of Claridge Architects Ltd. Copyright is reserved & this drawing is issued on the condition that it is not copied, reproduced, retained or disclosed to any unauthorised person, either wholly or in part, without our consent. Do not scale from this drawing, check all dimensions on site.

22 TOWER STREET

CLIENT - BRITISH RETAIL CONSORTIUM

PROPOSED BASEMENT FLOOR PLAN STATUS - PLANNING

CHECKED 1:100 @ A1 18010\_GA.01 17.06.21