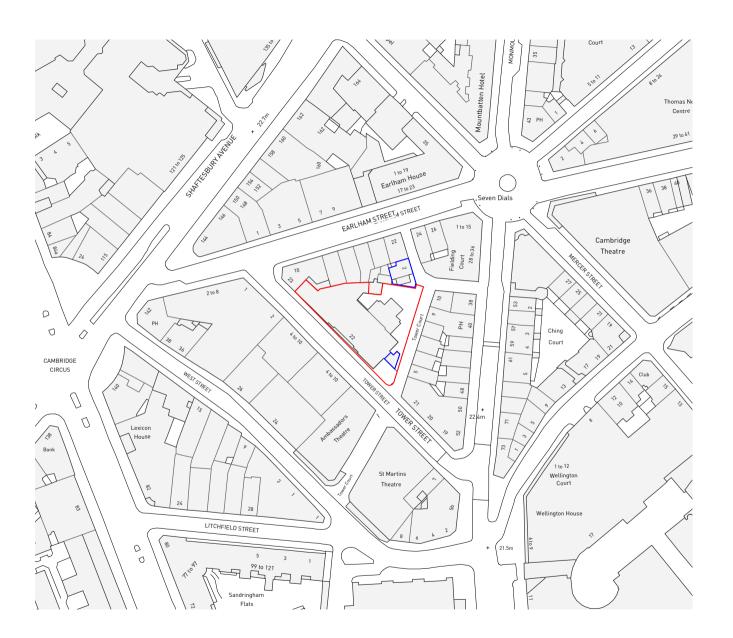

## **CLARIDGEARCHITECTS**

6 LONSDALE ROAD LONDON NW6 6RD info@claridgearchitects.com +44(0)20 8969 9223

This drawing is the property of Claridge Architects Ltd. Copyright is reserved & this drawing is issued on the condition that it is not copied, reproduced, retained or disclosed to any unauthorized person, either wholly or in part, without our consent. Do not scale from this drawing, check all dimensions on site.

## 22 TOWER STREET

CLIENT - BRITISH RETAIL CONSORTIUM

## LOCATION PLAN

## STATUS - PLANNING

| DRAWN        | CHECKED    | REVISION |
|--------------|------------|----------|
| RG           | RB         | -        |
| SCALE        | DRAWING    | DATE     |
| 1:1,250 @ A4 | 18010_S.01 | 13.12.18 |
|              |            |          |