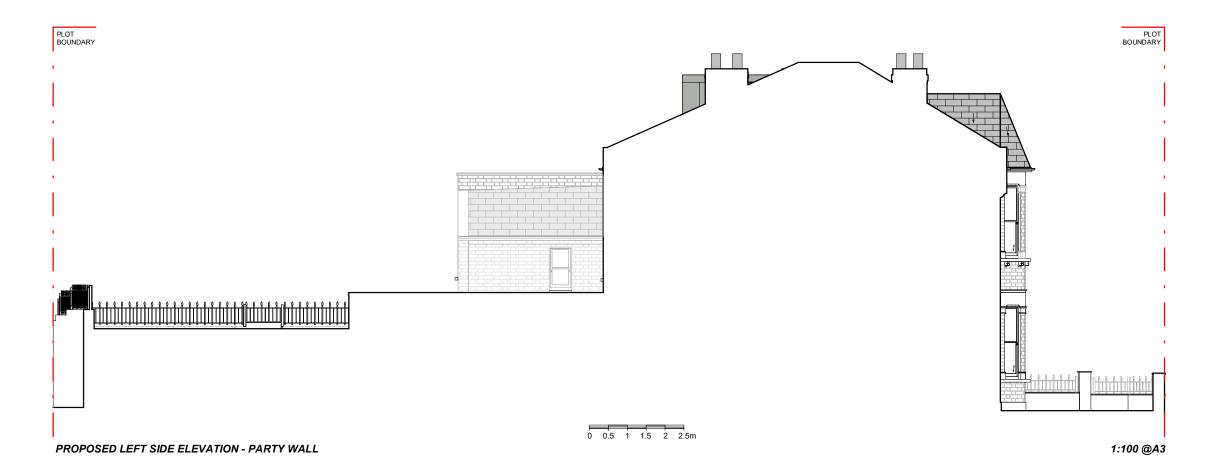

### **GRAHAM & ANNA**

PROJECT:

FULL REFURBISHMENT + REAR EXTENSION

ADDRESS:

48 Gondar Gardens London NW6 1HG

TITLE:

PROPOSED
RH SIDE & LH SIDE
ELEVATIONS

DATE: