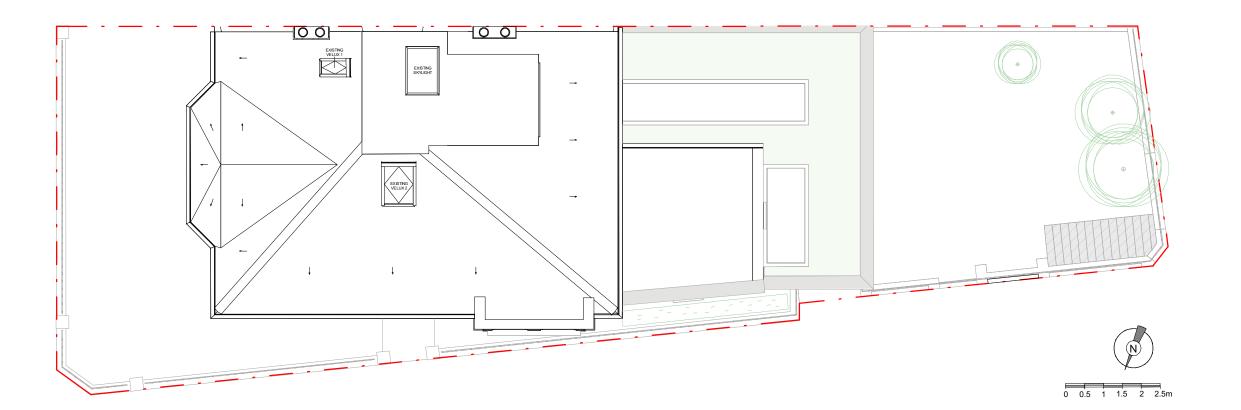

PR-01

REV: S

STATUS:

**PROPOSED LOFT & ROOF PLANS** 

PROPOSED ROOF PLAN

KEY LABEL - Existing tree
—Tree Reference - Existing boxwood shrubs

CLIENT:

**GRAHAM & ANNA** 

PROJECT:

FULL REFURBISHMENT + **REAR EXTENSION** 

ADDRESS:

48 Gondar Gardens London NW6 1HG

TITLE:

**PROPOSED LOFT & ROOF PLANS** 

DATE:

PROJECT NUM:

30/09/2021

P-018 DRAWING NUM:

SCALE:

1/100 (@ A3)

**PR-02** 

В