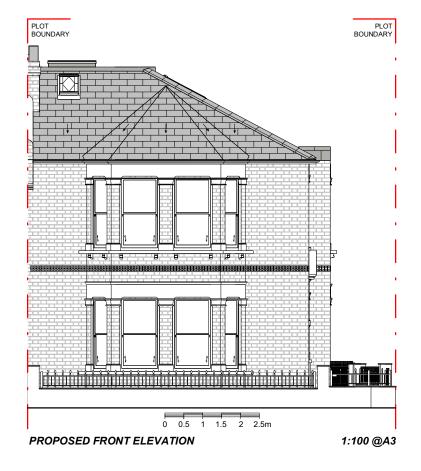

CLIENT:

**GRAHAM & ANNA** 

PROJECT:

FULL REFURBISHMENT + REAR EXTENSION

ADDRESS:

48 Gondar Gardens London NW6 1HG

TITLE:

**PROPOSED**FRONT & REAR ELEVATIONS