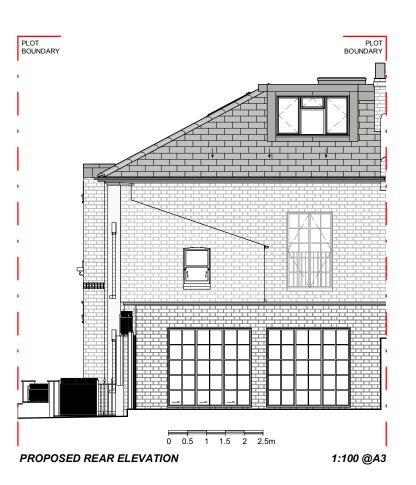

CLIENT:

**GRAHAM & ANNA** 

PROJECT:

FULL REFURBISHMENT + REAR EXTENSION

ADDRESS:

48 Gondar Gardens London NW6 1HG

TITLE:

**PROPOSED**FRONT & REAR ELEVATIONS