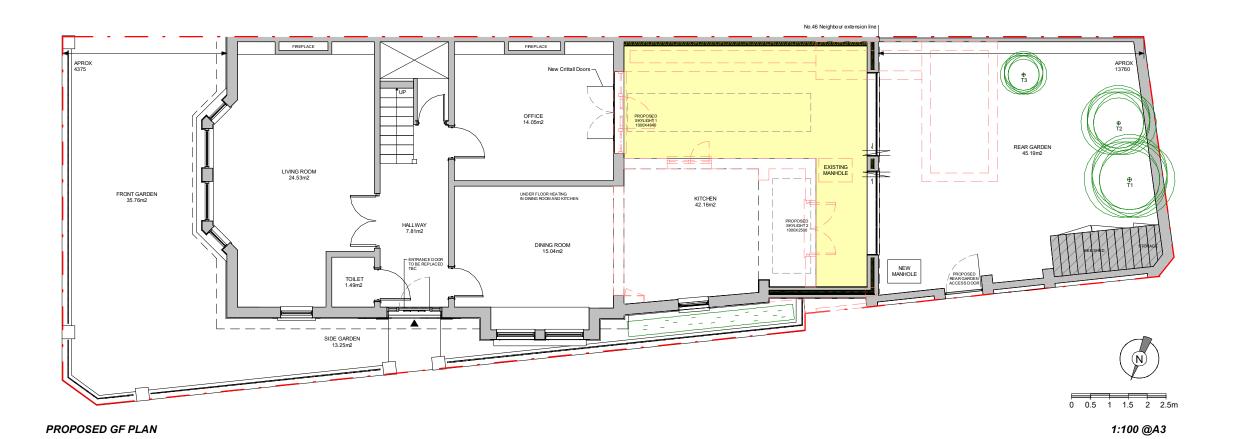

CLIENT:

**GRAHAM & ANNA** 

PROJECT:

FULL REFURBISHMENT + REAR EXTENSION

ADDRESS:

48 Gondar Gardens London NW6 1HG

TITLE:

DATE:

SCALE:

**PROPOSED**GF & FF PLANS

30/09/2021

PROJECT NUM:

00/00/202

P-018
DRAWING NUM:

1/100 (@ A3)

(@11