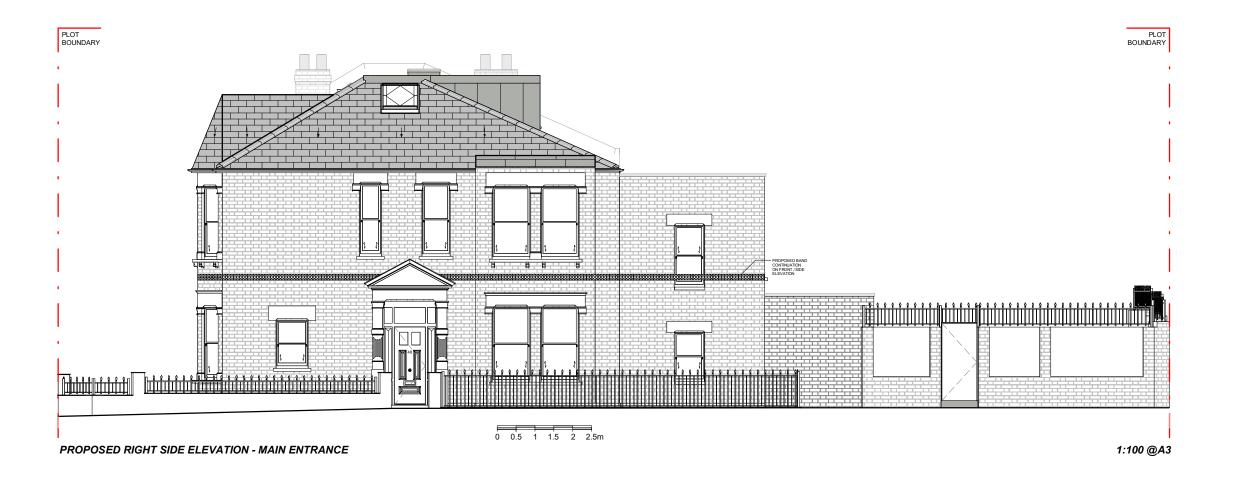

### **GRAHAM & ANNA**

PROJECT:

FULL REFURBISHMENT + REAR EXTENSION

ADDRESS:

48 Gondar Gardens London NW6 1HG

TITLE:

PROPOSED
RH SIDE & LH SIDE
ELEVATIONS

DATE: