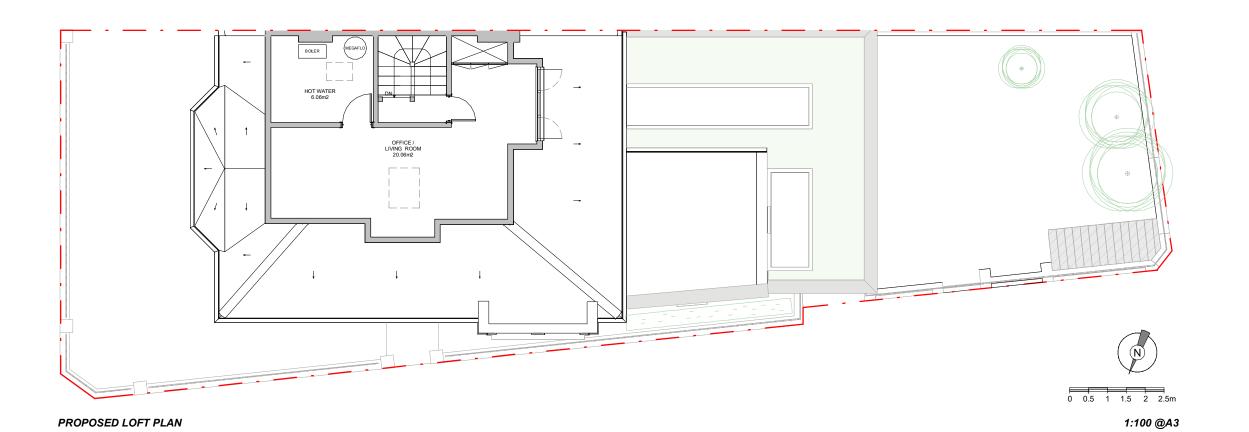

CLIENT:

**GRAHAM & ANNA** 

PROJECT:

FULL REFURBISHMENT + **REAR EXTENSION** 

ADDRESS:

48 Gondar Gardens London NW6 1HG

TITLE:

**PROPOSED LOFT & ROOF PLANS** 

DATE:

PROJECT NUM:

30/09/2021

P-018 DRAWING NUM:

SCALE:

1/100 (@ A3)

**PR-02** 

В