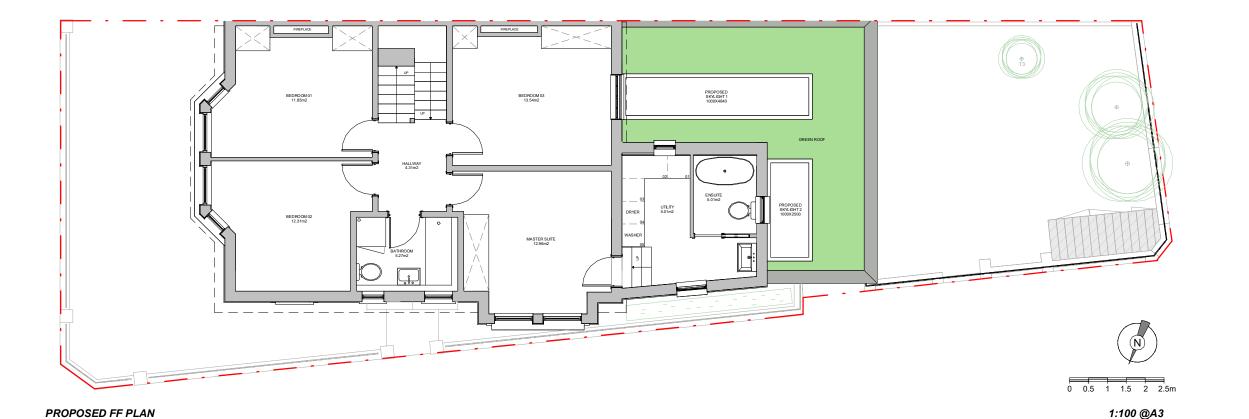

CLIENT:

**GRAHAM & ANNA** 

PROJECT:

FULL REFURBISHMENT + REAR EXTENSION

ADDRESS:

48 Gondar Gardens London NW6 1HG

TITLE:

DATE:

SCALE:

**PROPOSED**GF & FF PLANS

30/09/2021

PROJECT NUM:

00/00/202

P-018
DRAWING NUM:

1/100 (@ A3)

(@11