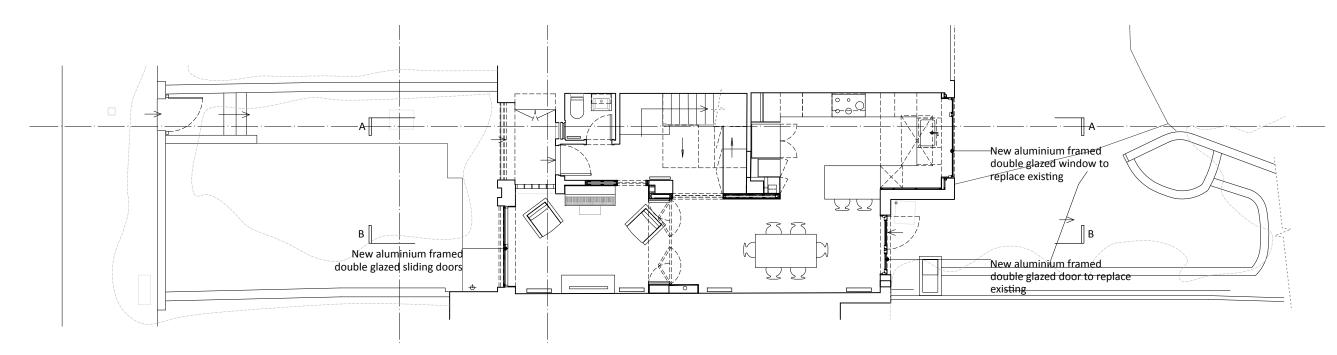

| Project    |              |                              |   |
|------------|--------------|------------------------------|---|
|            | 14 CAMDEN SQ | UARE, LONDON, NW1 9UY        |   |
| Date       | 30/09/2021   | Title                        |   |
| Drawn by   | ND           | GROUND AND FIRST FLOOR PLANS | L |
| Checked by | ND           | AS PROPOSED                  | n |