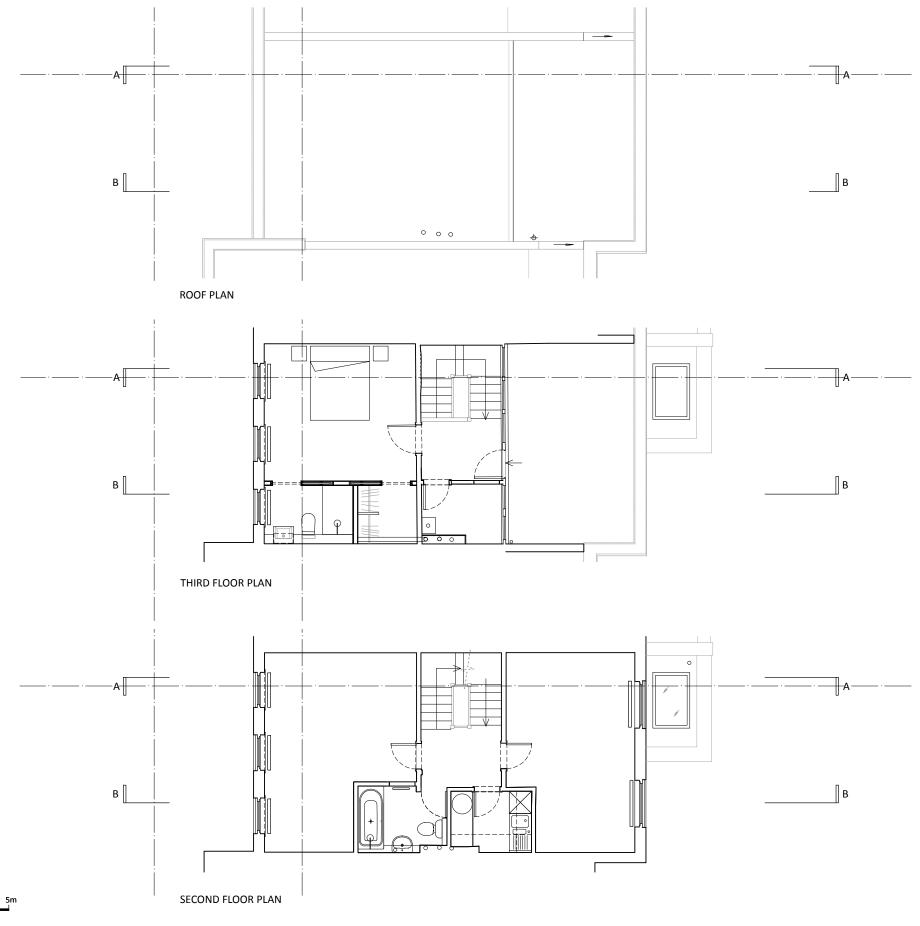

| Project    |              |                               |           |
|------------|--------------|-------------------------------|-----------|
|            | 14 CAMDEN SQ | UARE, LONDON, NW1 9UY         |           |
| Date       | 30/09/2021   | Title                         |           |
| Drawn by   | ND           | SECOND FLOOR, THIRD FLOOR & R | OOF PLANS |
| Checked by | ND           | AS PROPOSED                   |           |
| Scale      | 1:100 @ A3   | Drawing No. 1054 APL 002      | Rev. A    |