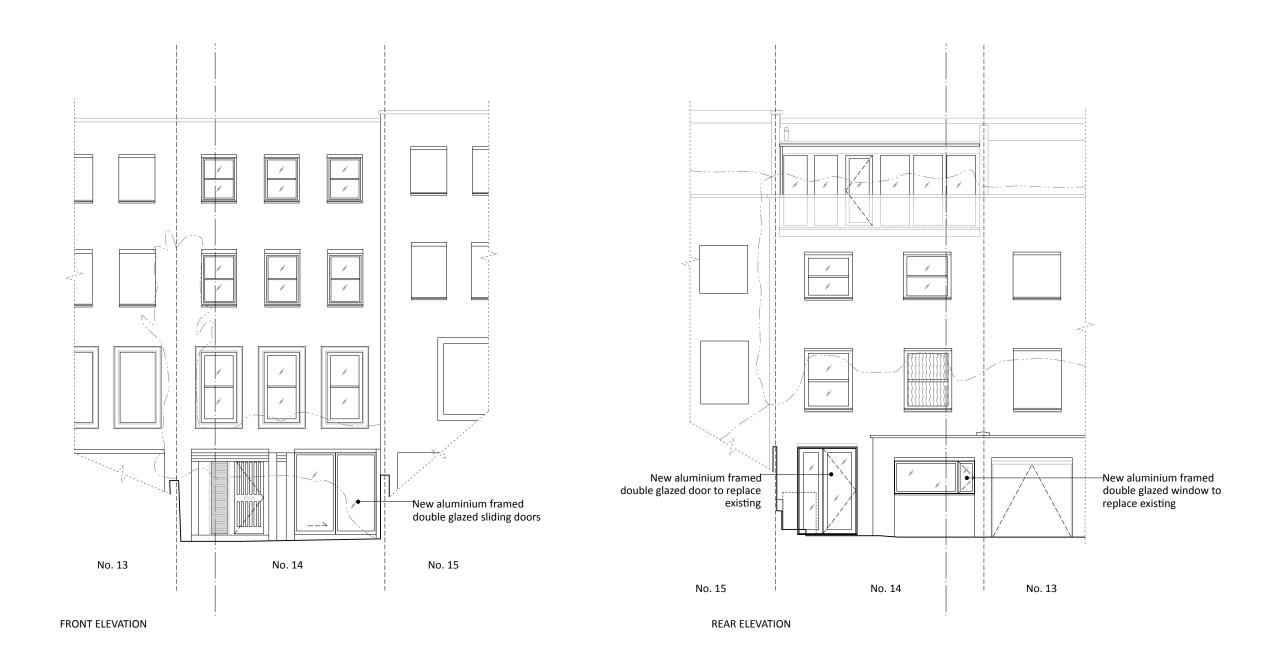

| Project    |                                   |                           |        |  |  |  |  |
|------------|-----------------------------------|---------------------------|--------|--|--|--|--|
|            | 14 CAMDEN SQUARE, LONDON, NW1 9UY |                           |        |  |  |  |  |
| Date       | 30/09/2021                        | Title                     |        |  |  |  |  |
| Drawn by   | ND                                | FRONT AND REAR ELEVATIONS |        |  |  |  |  |
| Checked by | ND                                | AS PROPOSED               |        |  |  |  |  |
| Scale      | 1:100 @ A3                        | Drawing No. 1054 APL 003  | Rev. A |  |  |  |  |