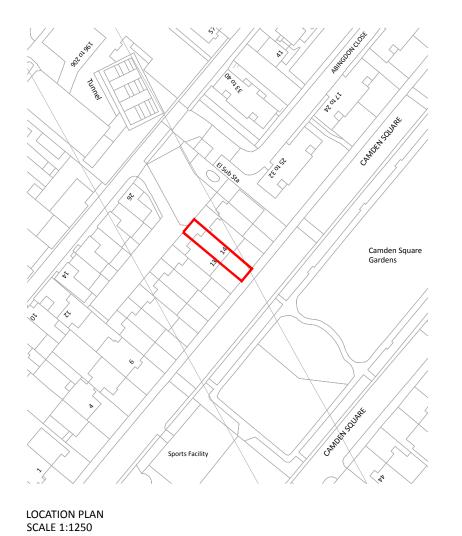

100m `⊕

PHOTOGRAPH OF FRONT ELEVATION

PHOTOGRAPH OF REAR ELEVATION

All setting out of work to be checked before work commences Any errors to be reported to the designer before any further carried out. All work to be in accordance with the relevant Building Regul