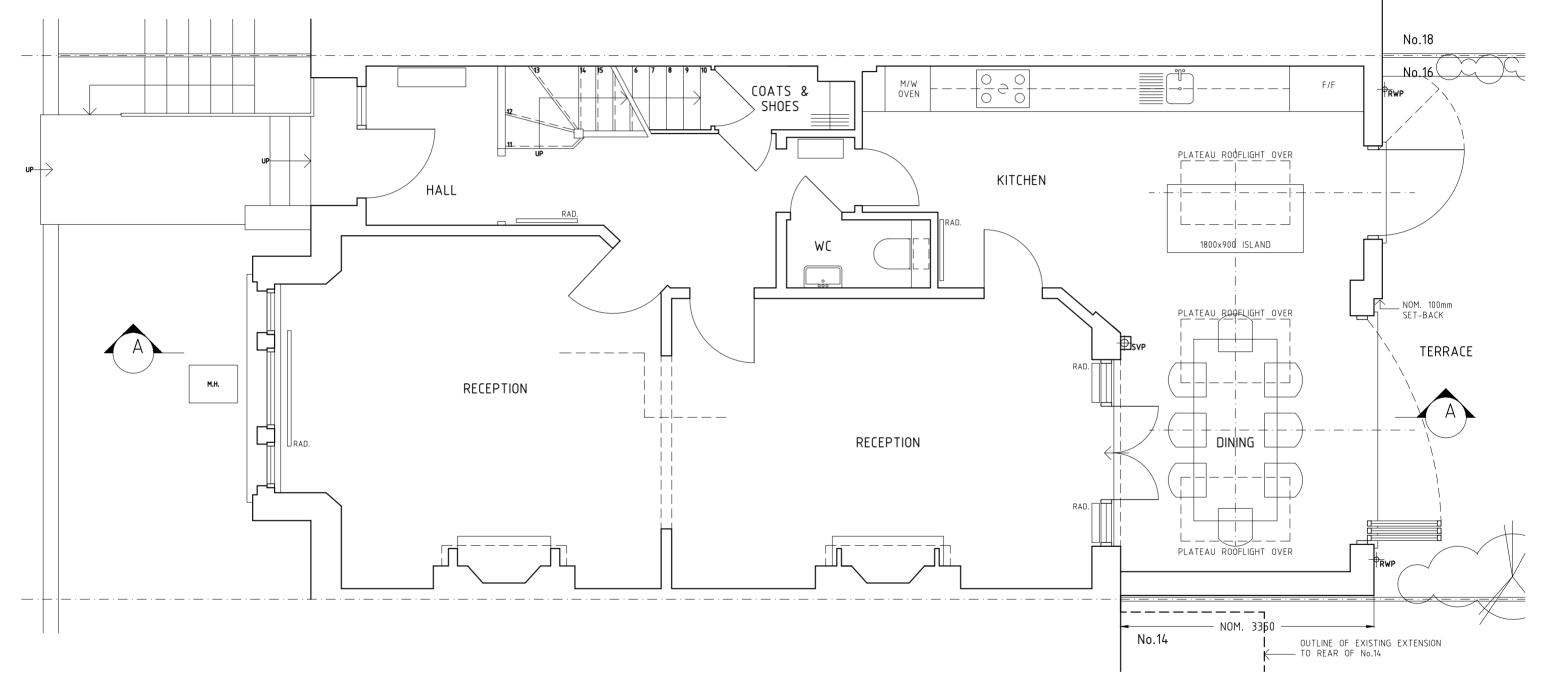

## GROUND FLOOR LAYOUT (PROPOSED) SCALE 1:50 @ A3

| Contractors must verify site dimensions and                                                                                    | ISSUE | REVISIONS | DATE | PROJECT                               | STRUCTURAL CONSULTANT | zanghellini holt a                                                 | architects       |   |
|--------------------------------------------------------------------------------------------------------------------------------|-------|-----------|------|---------------------------------------|-----------------------|--------------------------------------------------------------------|------------------|---|
| conditions before commencing work or shop drawings.                                                                            |       |           |      | 16 HOWITT ROAD, LONDON NW3 4LL        |                       | 48 Chase Green Avenue                                              |                  | ⊢ |
| The drawing and the concept contained herein                                                                                   |       |           |      | Rear Extension & Internal Alterations | COST CONSULTANT       | Eondon                                                             | IBA 🗰            |   |
| remains the property of the copyright holders<br>Zanghellini Holt Architects and shall not be copied                           |       |           |      | TITLE                                 | ]                     | EN2 8EN                                                            | artered Practice | Γ |
| or used in whole or in part without written consent.<br>Any breach of this condition shall be deemed a<br>breach of copyright. |       |           |      | GROUND FLOOR LAYOUT<br>PROPOSED       | SERVICES CONSULTANT   | t: 020 8351 0830<br>m: 07989 551884<br>e: dmh.zha@blueyonder.co.uk |                  |   |

|    | 971′      | 97110 P(1-)01 - |          |            |  |  |  |  |  |
|----|-----------|-----------------|----------|------------|--|--|--|--|--|
|    | PROJECT   | NO: DRAWI       | NG No:   | REV:       |  |  |  |  |  |
|    | 1:50 @ A3 | 3 SEP 2021      | AS       | DMH        |  |  |  |  |  |
|    | SCALE:    | DATE:           | DRWN. BY | CHECKED BY |  |  |  |  |  |
| 1m |           |                 |          | 5m         |  |  |  |  |  |
|    |           |                 |          |            |  |  |  |  |  |