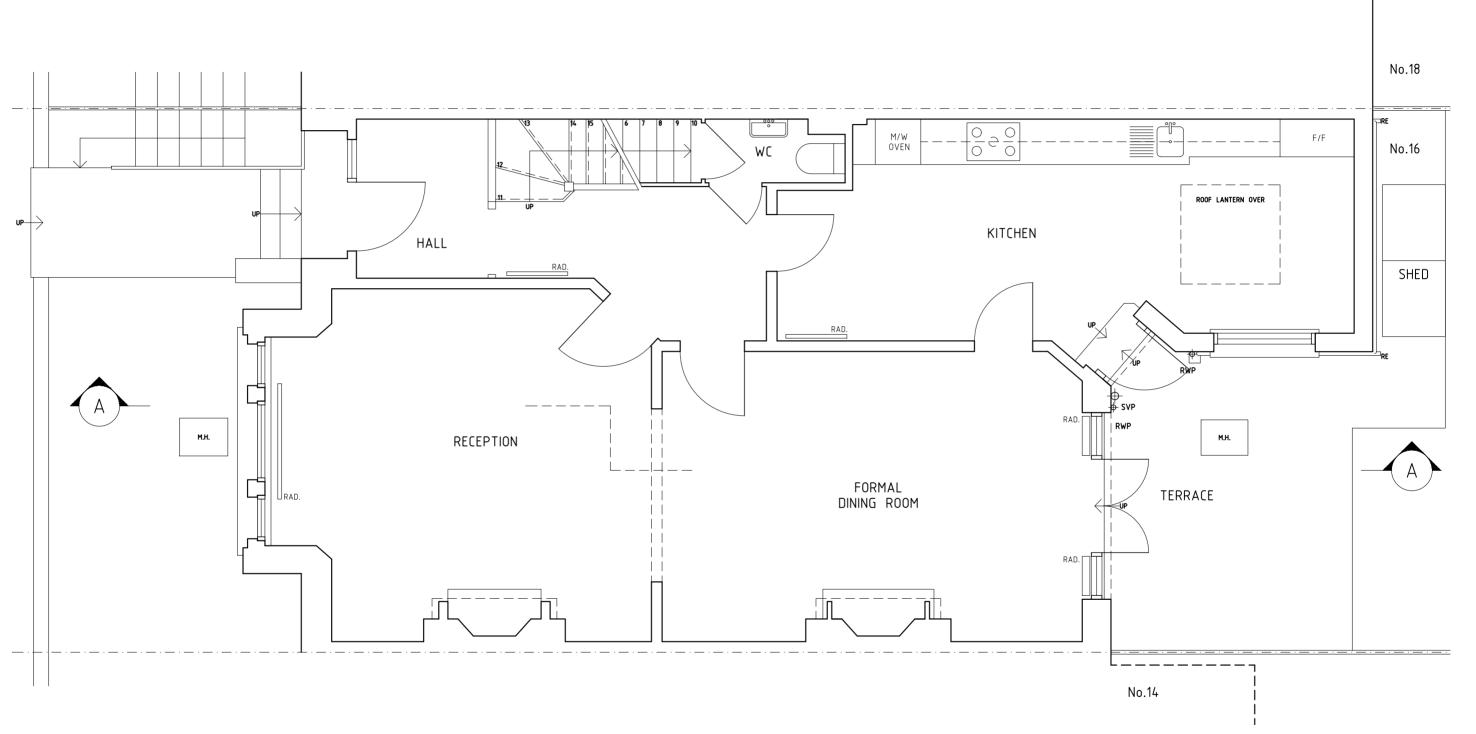

# GROUND FLOOR LAYOUT (EXISTING) SCALE 1:50 @ A3

| Contractors must verify site dimensions and                                                            | ISSUE | REVISIONS | DATE | PROJECT                               | STRUCTURAL CONSULTANT | zanghellini hol                     | t architects       |  |
|--------------------------------------------------------------------------------------------------------|-------|-----------|------|---------------------------------------|-----------------------|-------------------------------------|--------------------|--|
| conditions before commencing work or shop<br>drawings.                                                 |       |           |      | 16 HOWITT ROAD, LONDON NW3 4LL        |                       | 48 Chase Green Avenue               | L L                |  |
| The drawing and the concept contained herein                                                           |       |           |      | Rear Extension & Internal Alterations | COST CONSULTANT       | Enfield<br>London                   | RIBA 🗰 🛛           |  |
| remains the property of the copyright holders<br>Zanghellini Holt Architects and shall not be copied   |       |           |      | TITLE                                 |                       | EN2 8EN                             | Chartered Practice |  |
| or used in whole or in part without written consent.<br>Any breach of this condition shall be deemed a |       |           |      | GROUND FLOOR LAYOUT                   | SERVICES CONSULTANT   | t: 020 8351 0830<br>m: 07989 551884 | F                  |  |
| breach of copyright.                                                                                   |       |           |      |                                       |                       | e: dmh.zha@blueyonder.co.uk         |                    |  |

| 1m |             | -         |          | 5m         |
|----|-------------|-----------|----------|------------|
|    | SCALE:      | DATE:     | DRWN. BY | CHECKED BY |
|    | 1:50 @ A3   | JUNE 2016 | AS       | DMH        |
|    | PROJECT NO: | DRAWIN    | IG No:   | REV:       |
|    | 97110       | ) E(      | 1-)01    | -          |