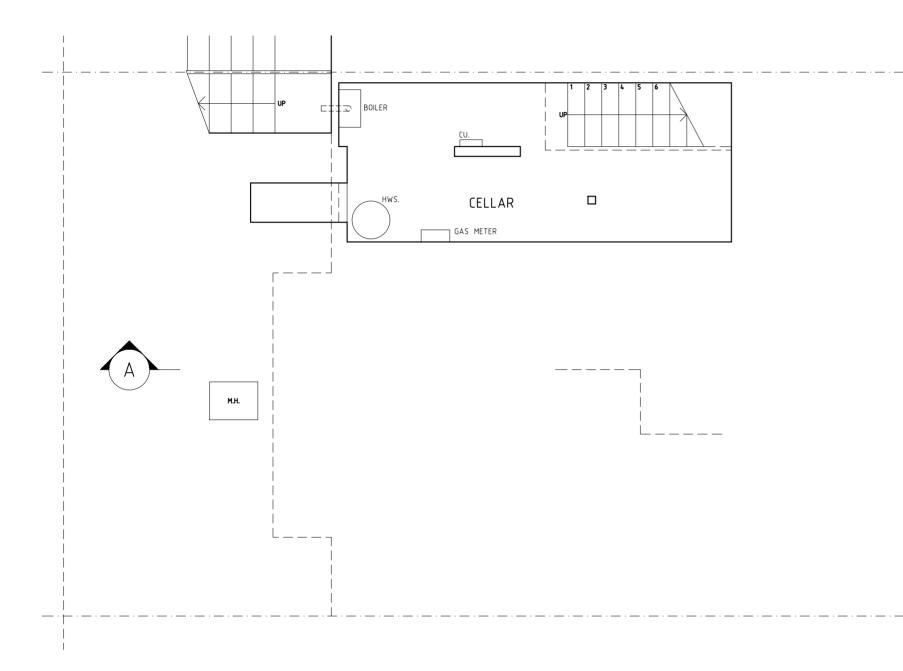

# CELLAR LAYOUT (EXISTING) SCALE 1:50 @ A3

| Contractors must verify site dimensions and<br>conditions before commencing work or shop                    | ISSUE | REVISIONS | DATE | PROJECT<br>16 HOWITT ROAD, LONDON NW3 4LL | STRUCTURAL CONSULTANT | zanghellini holt architects                                        | ,  |
|-------------------------------------------------------------------------------------------------------------|-------|-----------|------|-------------------------------------------|-----------------------|--------------------------------------------------------------------|----|
| drawings.                                                                                                   |       |           |      | Rear Extension & Internal Alterations     | COST CONSULTANT       | 48 Chase Green Avenue<br>Enfield<br>London                         | ŗĹ |
| The drawing and the concept contained herein<br>remains the property of the copyright holders               |       |           |      | TITLE                                     |                       | EN2 8EN                                                            |    |
| Zanghellini Holt Architects and shall not be copied<br>or used in whole or in part without written consent. |       |           |      | CELLAR LAYOUT                             | SERVICES CONSULTANT   | Chartered Practice                                                 |    |
| Any breach of this condition shall be deemed a breach of copyright.                                         |       |           |      | EXISTING                                  |                       | t: 020 8351 0830<br>m: 07989 551884<br>e: dmh.zha@blueyonder.co.uk |    |

|  | 9  | 711(      | <b>E</b> ( | 1-)00    | -          |
|--|----|-----------|------------|----------|------------|
|  |    | OJECT NO: |            |          | REV:       |
|  | 1: | 50 @ A3   | JUNE 2016  | AS       | DMH        |
|  | SC | ALE:      | DATE:      | DRWN. BY | CHECKED BY |