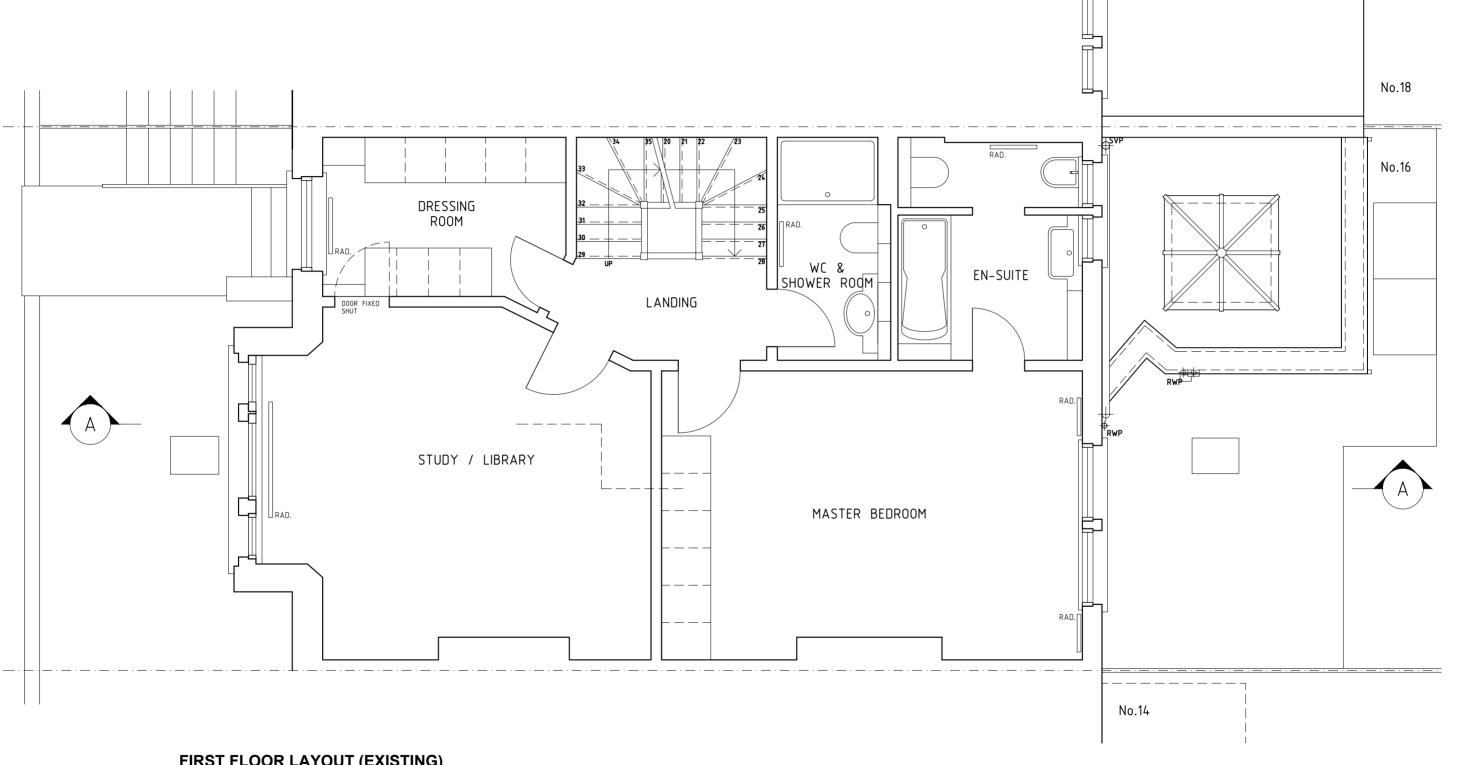

### FIRST FLOOR LAYOUT (EXISTING) SCALE 1:50 @ A3

| Contractors must verify site dimensions and<br>conditions before commencing work or shop                                                                                                                                               | ISSUE | REVISIONS | DATE | PROJECT<br>16 HOWITT ROAD, LONDON NW3 4LL | STRUCTURAL CONSULTANT | zanghellini holt architects                                        |   |
|----------------------------------------------------------------------------------------------------------------------------------------------------------------------------------------------------------------------------------------|-------|-----------|------|-------------------------------------------|-----------------------|--------------------------------------------------------------------|---|
| drawings.<br>The drawing and the concept contained herein                                                                                                                                                                              |       |           |      | Rear Extension & Internal Alterations     | COST CONSULTANT       | Enfield<br>London<br>EN2 8EN                                       |   |
| remains the property of the copyright holders<br>Zanghellini Holt Architects and shall not be copied<br>or used in whole or in part without written consent.<br>Any breach of this condition shall be deemed a<br>breach of copyright. |       |           |      | FIRST FLOOR LAYOUT<br>EXISTING            | SERVICES CONSULTANT   | t: 020 8351 0830<br>m: 07989 551884<br>e: dmh.zha@bluevonder.co.uk | - |

|    |   | 97110       | ) E(      | 1-)02    | -          |
|----|---|-------------|-----------|----------|------------|
|    |   | PROJECT NO: | DRAWIN    | IG No:   | REV:       |
|    |   | 1:50 @ A3   | JUNE 2016 | AS       | DMH        |
|    |   | SCALE:      | DATE:     | DRWN. BY | CHECKED BY |
| 1m | _ | 1           | -         |          | 5m         |