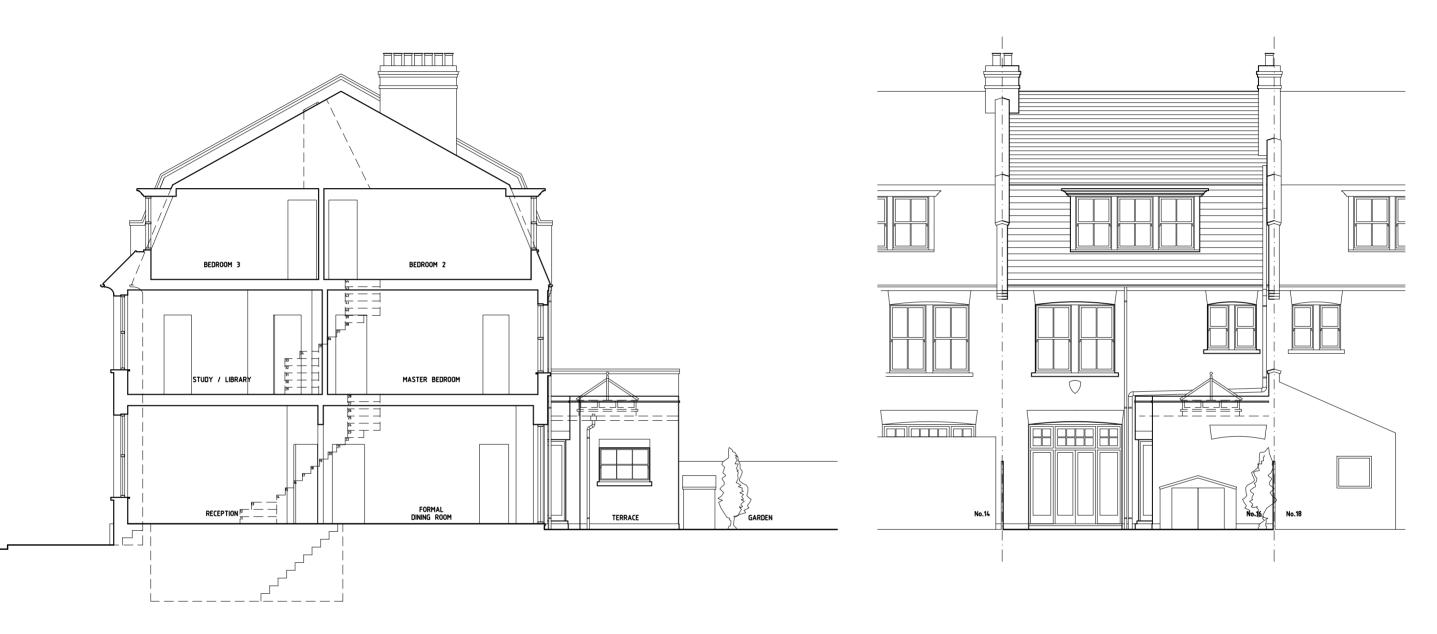

# SCALE 1:100 @ A3

REAR ELEVATION (EXISTING) SCALE 1:100 @ A3

|                                                                                                        |       |           |      |                                       |                       |                                                |  | 0 1m        |                       | 5m         |
|--------------------------------------------------------------------------------------------------------|-------|-----------|------|---------------------------------------|-----------------------|------------------------------------------------|--|-------------|-----------------------|------------|
| Contractors must verify site dimensions and                                                            | ISSUE | REVISIONS | DATE | PROJECT                               | STRUCTURAL CONSULTANT | zanghellini holt architects                    |  | SCALE:      | DATE: DRWN. BY        | CHECKED BY |
| conditions before commencing work or shop<br>drawings.                                                 |       |           |      | 16 HOWITT ROAD, LONDON NW3 4LL        |                       | 48 Chase Green Avenue                          |  | 1:100 @ A3  | JUNE 2016 AS          | DMH        |
| The drawing and the concept contained herein                                                           |       |           |      | Rear Extension & Internal Alterations | COST CONSULTANT       | RIBA                                           |  | 0           |                       |            |
| remains the property of the copyright holders<br>Zanghellini Holt Architects and shall not be copied   |       |           |      | TITLE                                 |                       | EN2 8EN Chartered Practice                     |  | PROJECT NO: |                       | REV:       |
| or used in whole or in part without written consent.<br>Any breach of this condition shall be deemed a |       |           |      | REAR ELEVATION & SECTION A-A          | SERVICES CONSULTANT   | t: 020 8351 0830                               |  | 97110       | ) E(3-)0 <sup>-</sup> | 1 -        |
| breach of copyright.                                                                                   |       |           |      |                                       |                       | m: 07989 551884<br>e: dmh.zha@blueyonder.co.uk |  |             |                       |            |