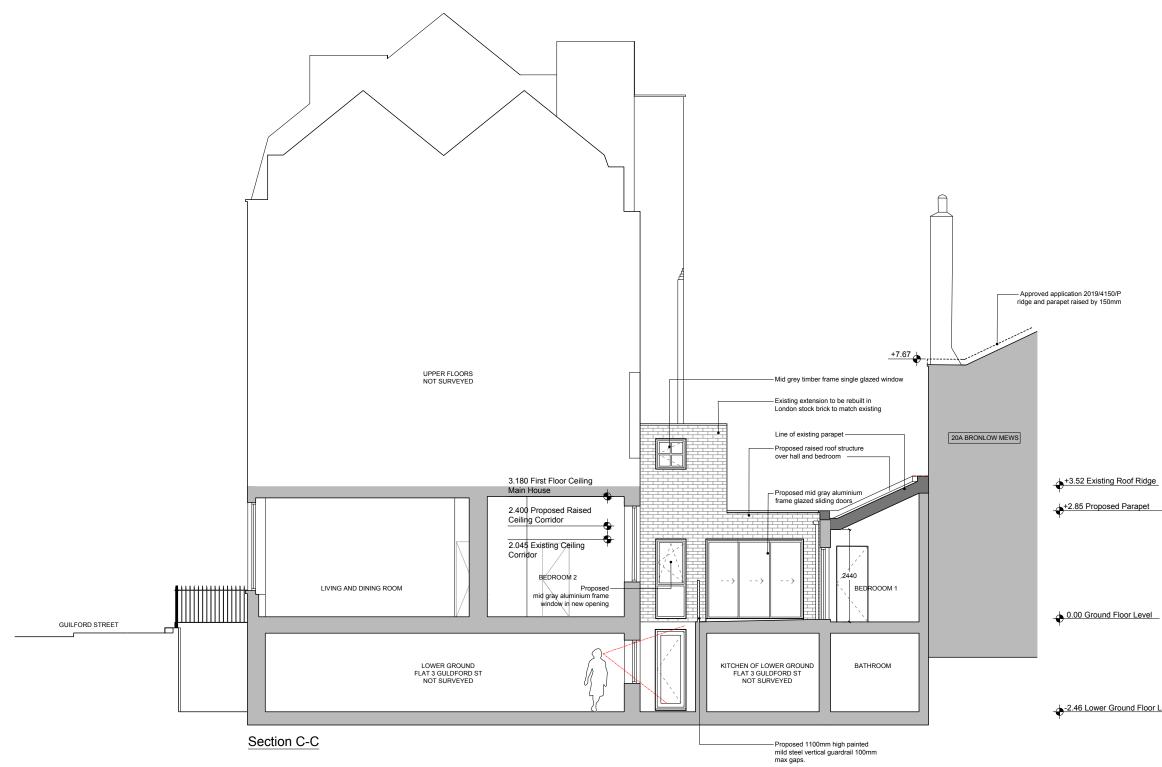

Unit 101 Netil House 1 Westgate Street London E8 3RL 020 3095 9748 www.interurbanstudios.com info@interurbanstudios.com

PROJECT

Ground floor flat 3 Guilford Street London WC1N 1DR

DRAWING

Proposed Section C-C

SCALE @A3 1:100

DATE 17.03.21

STATUS

PLANNING

DRAWING NO.

DRAWN/CHECK SK/MS

PL-10 REVISION

A: Removal of concrete

B: Option 3

C: 22.08.21 Larger rectangular window

D: 21.09.21 Timber frame window

KEY

Existing

Proposed

THIS DRAWING IS COPYRIGHT 2020 INTER URBAN STUDIOS LTD AND NOT TO BE SCALED FOR PURPOSES OTHER THAN PLANNING APPLICATIONS; REFER TO WRITTEN DIMENSIONS WHERE NOTED