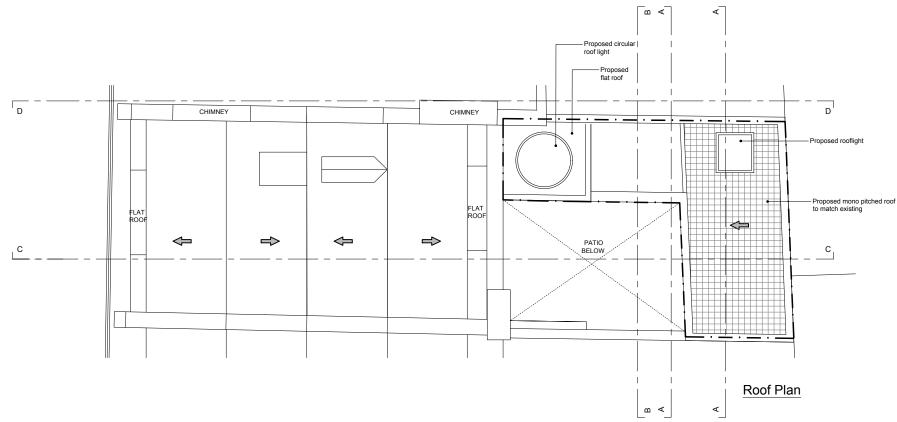

DRAWING

Proposed First Floor & Roof Plan

| SCALE @A3   | DATE        |
|-------------|-------------|
| 1:100       | 17.03.21    |
| STATUS      |             |
| PLANNING    |             |
| DRAWING NO. | DRAWN/CHECK |