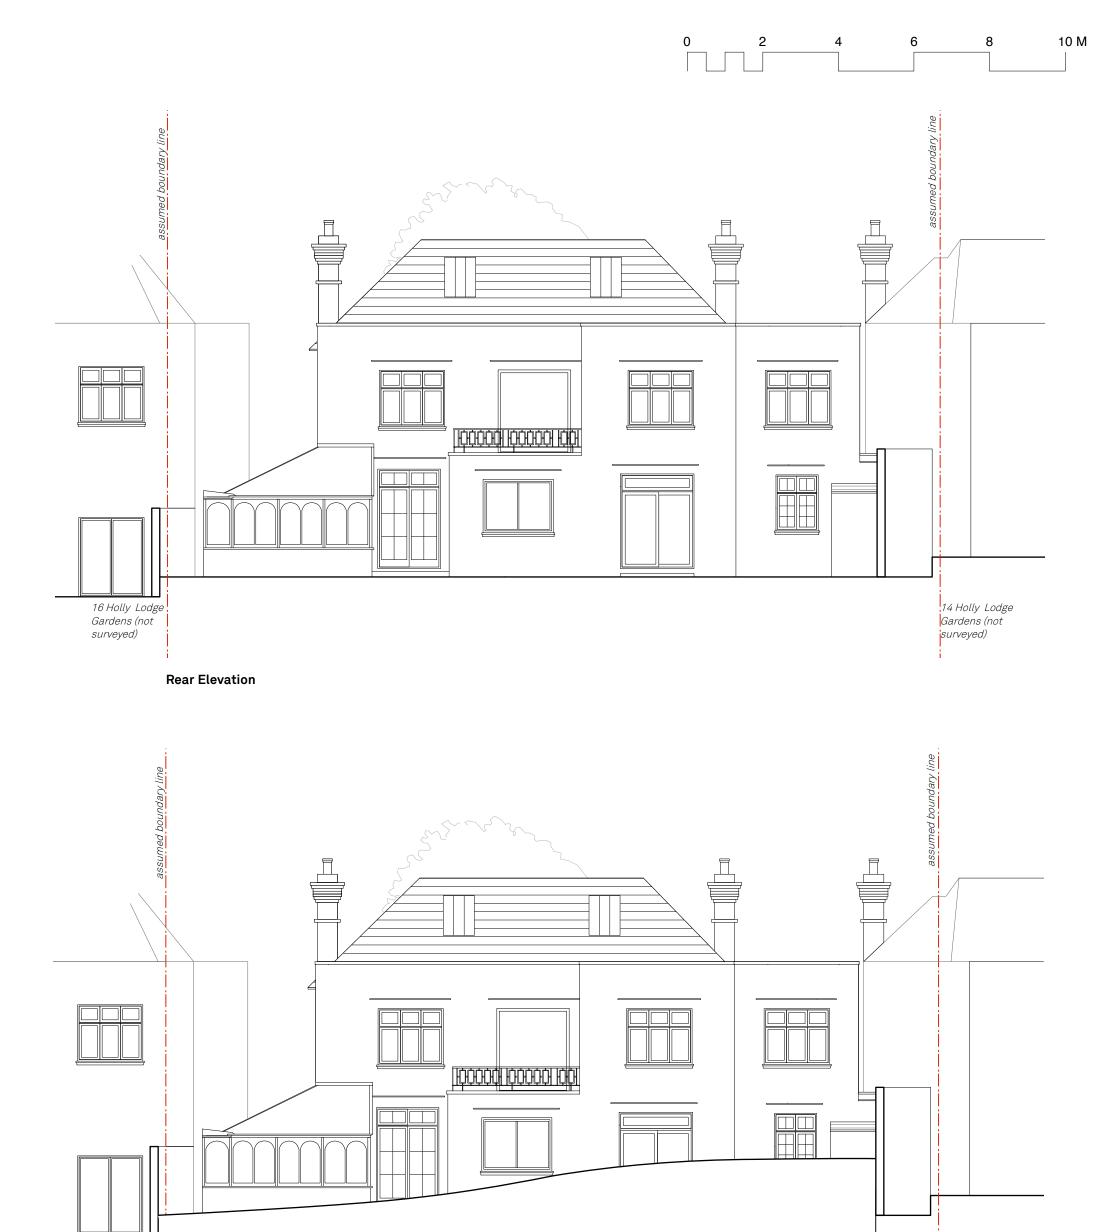

#### Rear Elevation as seen from end of garden

#### Proposed Rear Elevations

| Holly Lodge House              |          | Issue    | Notes<br>Draft- issued to SP                  | Date<br>14.01.2021        | paul archer                |
|--------------------------------|----------|----------|-----------------------------------------------|---------------------------|----------------------------|
| 15 Holly Lodge Gardens, N6 6AA |          | А        | Planning application                          | 19.01.2021                |                            |
| Drawn By                       | TA       | В        | Reverted to existing- no change               | 12.04.2021                | ()esi()i()                 |
| Scale                          | 1:100@A3 | С        | Glazed dormers                                | 08.06.2021                | addigit                    |
| Status                         | Issue    | D        | Rooflights on rear roof slope                 | 15.09.2021                |                            |
| Project Stage                  | Planning |          | -                                             |                           |                            |
| Paul Archer Design Ltd         |          | Unit D20 | 4 Lana House 116 Commercial Street London E16 | <b>Tel. 020 3668 2668</b> | www.paularcherdesign.co.uk |