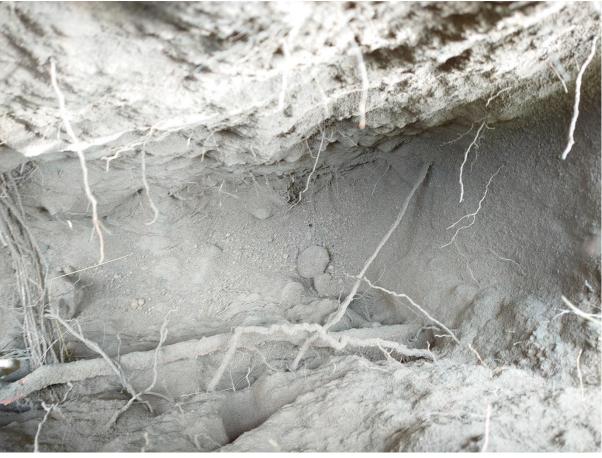

## Trial Pit Results – numbered and located as per plans supplied

| Trial Pit 1 | 2.8m Long x 0.25m Wide x 1m Deep                                                                                                                                                                                                                                                                                                                                                                                                                                                                                                                                                                                                                                                                                                                                                                                                                                                                                                                                                                                                                                                                                                                                                                                                                                                                                                                                                                                                                                                                                                                                                                                                                                                                                                                                                                                                                                                                                                                                                                                                                                                                                               |  |  |  |  |
|-------------|--------------------------------------------------------------------------------------------------------------------------------------------------------------------------------------------------------------------------------------------------------------------------------------------------------------------------------------------------------------------------------------------------------------------------------------------------------------------------------------------------------------------------------------------------------------------------------------------------------------------------------------------------------------------------------------------------------------------------------------------------------------------------------------------------------------------------------------------------------------------------------------------------------------------------------------------------------------------------------------------------------------------------------------------------------------------------------------------------------------------------------------------------------------------------------------------------------------------------------------------------------------------------------------------------------------------------------------------------------------------------------------------------------------------------------------------------------------------------------------------------------------------------------------------------------------------------------------------------------------------------------------------------------------------------------------------------------------------------------------------------------------------------------------------------------------------------------------------------------------------------------------------------------------------------------------------------------------------------------------------------------------------------------------------------------------------------------------------------------------------------------|--|--|--|--|
|             | 1x 38mm root                                                                                                                                                                                                                                                                                                                                                                                                                                                                                                                                                                                                                                                                                                                                                                                                                                                                                                                                                                                                                                                                                                                                                                                                                                                                                                                                                                                                                                                                                                                                                                                                                                                                                                                                                                                                                                                                                                                                                                                                                                                                                                                   |  |  |  |  |
|             | 1x 25mm root                                                                                                                                                                                                                                                                                                                                                                                                                                                                                                                                                                                                                                                                                                                                                                                                                                                                                                                                                                                                                                                                                                                                                                                                                                                                                                                                                                                                                                                                                                                                                                                                                                                                                                                                                                                                                                                                                                                                                                                                                                                                                                                   |  |  |  |  |
|             | 1x 20mm root                                                                                                                                                                                                                                                                                                                                                                                                                                                                                                                                                                                                                                                                                                                                                                                                                                                                                                                                                                                                                                                                                                                                                                                                                                                                                                                                                                                                                                                                                                                                                                                                                                                                                                                                                                                                                                                                                                                                                                                                                                                                                                                   |  |  |  |  |
|             | Small amount of fibrous rooting                                                                                                                                                                                                                                                                                                                                                                                                                                                                                                                                                                                                                                                                                                                                                                                                                                                                                                                                                                                                                                                                                                                                                                                                                                                                                                                                                                                                                                                                                                                                                                                                                                                                                                                                                                                                                                                                                                                                                                                                                                                                                                |  |  |  |  |
|             | , and the second |  |  |  |  |

# Trial Pit 1