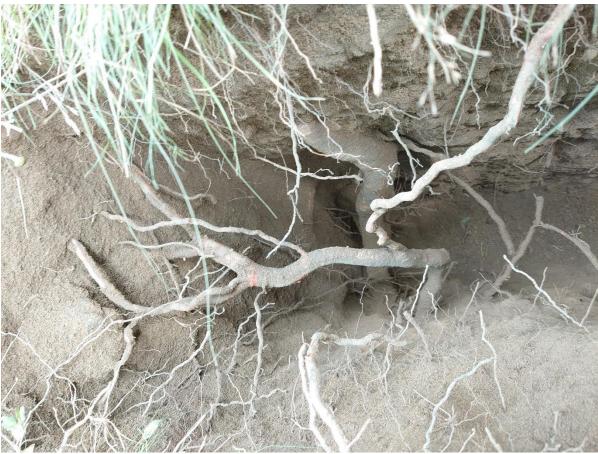

## Trial Pit Results – numbered and located as per plans supplied

| Trial Pit 1 | 2.8m Long x 0.25m Wide x 1m Deep                                                                                                                                                                                                                                                                                                                                                                                                                                                                                                                                                                                                                                                                                                                                                                                                                                                                                                                                                                                                                                                                                                                                                                                                                                                                                                                                                                                                                                                                                                                                                                                                                                                                                                                                                                                                                                                                                                                                                                                                                                                                                               |  |  |  |  |
|-------------|--------------------------------------------------------------------------------------------------------------------------------------------------------------------------------------------------------------------------------------------------------------------------------------------------------------------------------------------------------------------------------------------------------------------------------------------------------------------------------------------------------------------------------------------------------------------------------------------------------------------------------------------------------------------------------------------------------------------------------------------------------------------------------------------------------------------------------------------------------------------------------------------------------------------------------------------------------------------------------------------------------------------------------------------------------------------------------------------------------------------------------------------------------------------------------------------------------------------------------------------------------------------------------------------------------------------------------------------------------------------------------------------------------------------------------------------------------------------------------------------------------------------------------------------------------------------------------------------------------------------------------------------------------------------------------------------------------------------------------------------------------------------------------------------------------------------------------------------------------------------------------------------------------------------------------------------------------------------------------------------------------------------------------------------------------------------------------------------------------------------------------|--|--|--|--|
|             | 1x 38mm root                                                                                                                                                                                                                                                                                                                                                                                                                                                                                                                                                                                                                                                                                                                                                                                                                                                                                                                                                                                                                                                                                                                                                                                                                                                                                                                                                                                                                                                                                                                                                                                                                                                                                                                                                                                                                                                                                                                                                                                                                                                                                                                   |  |  |  |  |
|             | 1x 25mm root                                                                                                                                                                                                                                                                                                                                                                                                                                                                                                                                                                                                                                                                                                                                                                                                                                                                                                                                                                                                                                                                                                                                                                                                                                                                                                                                                                                                                                                                                                                                                                                                                                                                                                                                                                                                                                                                                                                                                                                                                                                                                                                   |  |  |  |  |
|             | 1x 20mm root                                                                                                                                                                                                                                                                                                                                                                                                                                                                                                                                                                                                                                                                                                                                                                                                                                                                                                                                                                                                                                                                                                                                                                                                                                                                                                                                                                                                                                                                                                                                                                                                                                                                                                                                                                                                                                                                                                                                                                                                                                                                                                                   |  |  |  |  |
|             | Small amount of fibrous rooting                                                                                                                                                                                                                                                                                                                                                                                                                                                                                                                                                                                                                                                                                                                                                                                                                                                                                                                                                                                                                                                                                                                                                                                                                                                                                                                                                                                                                                                                                                                                                                                                                                                                                                                                                                                                                                                                                                                                                                                                                                                                                                |  |  |  |  |
|             | , and the second |  |  |  |  |

#### Further Information.

The 38mm and 25mm roots both appear to be rising up from below the trench. as the ground level is approximately 1.2m above the root collar of T2

# Trial Pit 1