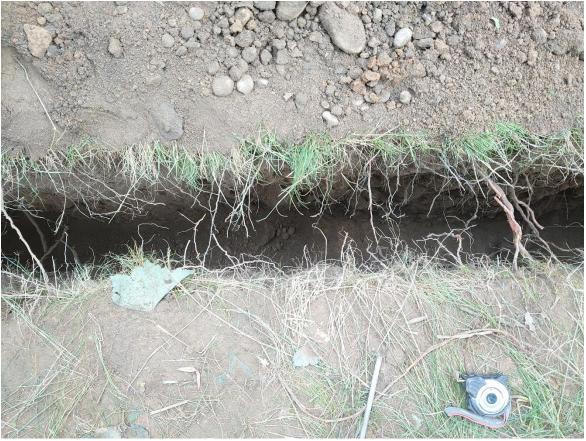

## Trial Pit Results – numbered and located as per plans supplied

| Trial Pit 1 | 2.8m Long x 0.25m Wide x 1m Deep                                                                                                                                                                                                                                                                                                                                                                                                                                                                                                                                                                                                                                                                                                                                                                                                                                                                                                                                                                                                                                                                                                                                                                                                                                                                                                                                                                                                                                                                                                                                                                                                                                                                                                                                                                                                                                                                                                                                                                                                                                                                                               |  |  |  |  |
|-------------|--------------------------------------------------------------------------------------------------------------------------------------------------------------------------------------------------------------------------------------------------------------------------------------------------------------------------------------------------------------------------------------------------------------------------------------------------------------------------------------------------------------------------------------------------------------------------------------------------------------------------------------------------------------------------------------------------------------------------------------------------------------------------------------------------------------------------------------------------------------------------------------------------------------------------------------------------------------------------------------------------------------------------------------------------------------------------------------------------------------------------------------------------------------------------------------------------------------------------------------------------------------------------------------------------------------------------------------------------------------------------------------------------------------------------------------------------------------------------------------------------------------------------------------------------------------------------------------------------------------------------------------------------------------------------------------------------------------------------------------------------------------------------------------------------------------------------------------------------------------------------------------------------------------------------------------------------------------------------------------------------------------------------------------------------------------------------------------------------------------------------------|--|--|--|--|
|             | 1x 38mm root                                                                                                                                                                                                                                                                                                                                                                                                                                                                                                                                                                                                                                                                                                                                                                                                                                                                                                                                                                                                                                                                                                                                                                                                                                                                                                                                                                                                                                                                                                                                                                                                                                                                                                                                                                                                                                                                                                                                                                                                                                                                                                                   |  |  |  |  |
|             | 1x 25mm root                                                                                                                                                                                                                                                                                                                                                                                                                                                                                                                                                                                                                                                                                                                                                                                                                                                                                                                                                                                                                                                                                                                                                                                                                                                                                                                                                                                                                                                                                                                                                                                                                                                                                                                                                                                                                                                                                                                                                                                                                                                                                                                   |  |  |  |  |
|             | 1x 20mm root                                                                                                                                                                                                                                                                                                                                                                                                                                                                                                                                                                                                                                                                                                                                                                                                                                                                                                                                                                                                                                                                                                                                                                                                                                                                                                                                                                                                                                                                                                                                                                                                                                                                                                                                                                                                                                                                                                                                                                                                                                                                                                                   |  |  |  |  |
|             | Small amount of fibrous rooting                                                                                                                                                                                                                                                                                                                                                                                                                                                                                                                                                                                                                                                                                                                                                                                                                                                                                                                                                                                                                                                                                                                                                                                                                                                                                                                                                                                                                                                                                                                                                                                                                                                                                                                                                                                                                                                                                                                                                                                                                                                                                                |  |  |  |  |
|             | , and the second |  |  |  |  |

#### Further Information.

The 38mm and 25mm roots both appear to be rising up from below the trench. as the ground level is approximately 1.2m above the root collar of T2

# Trial Pit 1