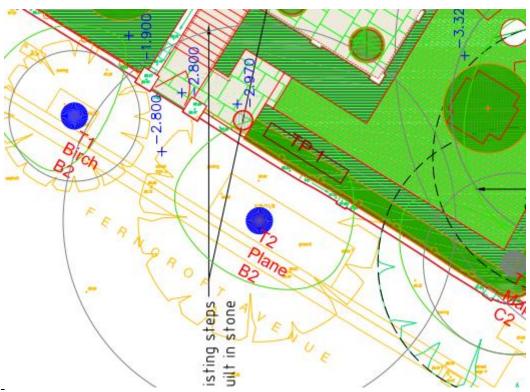

## Trial Pit Results – numbered and located as per plans supplied

| Trial Pit 1 | 2.8m Long x 0.25m Wide x 1m Deep                                                                                                                                                                                                                                                                                                                                                                                                                                                                                                                                                                                                                                                                                                                                                                                                                                                                                                                                                                                                                                                                                                                                                                                                                                                                                                                                                                                                                                                                                                                                                                                                                                                                                                                                                                                                                                                                                                                                                                                                                                                                                               |  |  |  |  |
|-------------|--------------------------------------------------------------------------------------------------------------------------------------------------------------------------------------------------------------------------------------------------------------------------------------------------------------------------------------------------------------------------------------------------------------------------------------------------------------------------------------------------------------------------------------------------------------------------------------------------------------------------------------------------------------------------------------------------------------------------------------------------------------------------------------------------------------------------------------------------------------------------------------------------------------------------------------------------------------------------------------------------------------------------------------------------------------------------------------------------------------------------------------------------------------------------------------------------------------------------------------------------------------------------------------------------------------------------------------------------------------------------------------------------------------------------------------------------------------------------------------------------------------------------------------------------------------------------------------------------------------------------------------------------------------------------------------------------------------------------------------------------------------------------------------------------------------------------------------------------------------------------------------------------------------------------------------------------------------------------------------------------------------------------------------------------------------------------------------------------------------------------------|--|--|--|--|
|             | 1x 38mm root                                                                                                                                                                                                                                                                                                                                                                                                                                                                                                                                                                                                                                                                                                                                                                                                                                                                                                                                                                                                                                                                                                                                                                                                                                                                                                                                                                                                                                                                                                                                                                                                                                                                                                                                                                                                                                                                                                                                                                                                                                                                                                                   |  |  |  |  |
|             | 1x 25mm root                                                                                                                                                                                                                                                                                                                                                                                                                                                                                                                                                                                                                                                                                                                                                                                                                                                                                                                                                                                                                                                                                                                                                                                                                                                                                                                                                                                                                                                                                                                                                                                                                                                                                                                                                                                                                                                                                                                                                                                                                                                                                                                   |  |  |  |  |
|             | 1x 20mm root                                                                                                                                                                                                                                                                                                                                                                                                                                                                                                                                                                                                                                                                                                                                                                                                                                                                                                                                                                                                                                                                                                                                                                                                                                                                                                                                                                                                                                                                                                                                                                                                                                                                                                                                                                                                                                                                                                                                                                                                                                                                                                                   |  |  |  |  |
|             | Small amount of fibrous rooting                                                                                                                                                                                                                                                                                                                                                                                                                                                                                                                                                                                                                                                                                                                                                                                                                                                                                                                                                                                                                                                                                                                                                                                                                                                                                                                                                                                                                                                                                                                                                                                                                                                                                                                                                                                                                                                                                                                                                                                                                                                                                                |  |  |  |  |
|             | , and the second |  |  |  |  |

#### Site overview