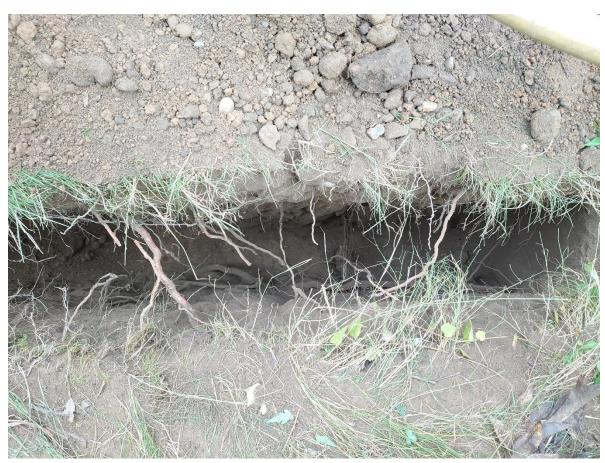

## Trial Pit Results – numbered and located as per plans supplied

| Trial Pit 1 | 2.8m Long x 0.25m Wide x 1m Deep                                                                                                                                                                                                                                                                                                                                                                                                                                                                                                                                                                                                                                                                                                                                                                                                                                                                                                                                                                                                                                                                                                                                                                                                                                                                                                                                                                                                                                                                                                                                                                                                                                                                                                                                                                                                                                                                                                                                                                                                                                                                                               |  |  |  |  |
|-------------|--------------------------------------------------------------------------------------------------------------------------------------------------------------------------------------------------------------------------------------------------------------------------------------------------------------------------------------------------------------------------------------------------------------------------------------------------------------------------------------------------------------------------------------------------------------------------------------------------------------------------------------------------------------------------------------------------------------------------------------------------------------------------------------------------------------------------------------------------------------------------------------------------------------------------------------------------------------------------------------------------------------------------------------------------------------------------------------------------------------------------------------------------------------------------------------------------------------------------------------------------------------------------------------------------------------------------------------------------------------------------------------------------------------------------------------------------------------------------------------------------------------------------------------------------------------------------------------------------------------------------------------------------------------------------------------------------------------------------------------------------------------------------------------------------------------------------------------------------------------------------------------------------------------------------------------------------------------------------------------------------------------------------------------------------------------------------------------------------------------------------------|--|--|--|--|
|             | 1x 38mm root                                                                                                                                                                                                                                                                                                                                                                                                                                                                                                                                                                                                                                                                                                                                                                                                                                                                                                                                                                                                                                                                                                                                                                                                                                                                                                                                                                                                                                                                                                                                                                                                                                                                                                                                                                                                                                                                                                                                                                                                                                                                                                                   |  |  |  |  |
|             | 1x 25mm root                                                                                                                                                                                                                                                                                                                                                                                                                                                                                                                                                                                                                                                                                                                                                                                                                                                                                                                                                                                                                                                                                                                                                                                                                                                                                                                                                                                                                                                                                                                                                                                                                                                                                                                                                                                                                                                                                                                                                                                                                                                                                                                   |  |  |  |  |
|             | 1x 20mm root                                                                                                                                                                                                                                                                                                                                                                                                                                                                                                                                                                                                                                                                                                                                                                                                                                                                                                                                                                                                                                                                                                                                                                                                                                                                                                                                                                                                                                                                                                                                                                                                                                                                                                                                                                                                                                                                                                                                                                                                                                                                                                                   |  |  |  |  |
|             | Small amount of fibrous rooting                                                                                                                                                                                                                                                                                                                                                                                                                                                                                                                                                                                                                                                                                                                                                                                                                                                                                                                                                                                                                                                                                                                                                                                                                                                                                                                                                                                                                                                                                                                                                                                                                                                                                                                                                                                                                                                                                                                                                                                                                                                                                                |  |  |  |  |
|             | , and the second |  |  |  |  |

#### Further Information.

The 38mm and 25mm roots both appear to be rising up from below the trench. as the ground level is approximately 1.2m above the root collar of T2

# Trial Pit 1