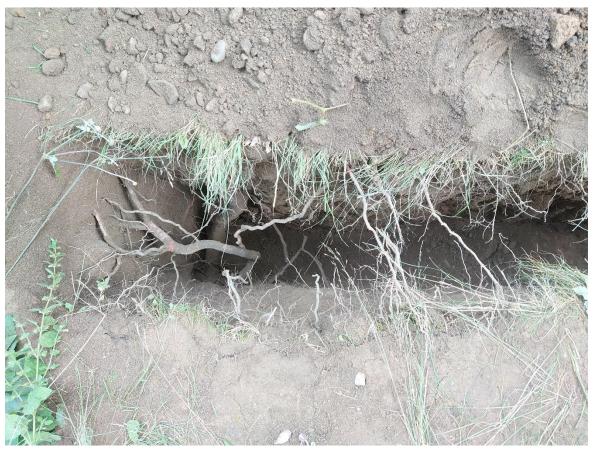

## Trial Pit Results – numbered and located as per plans supplied

| Trial Pit 1 | 2.8m Long x 0.25m Wide x 1m Deep                                                                                                                                                                                                                                                                                                                                                                                                                                                                                                                                                                                                                                                                                                                                                                                                                                                                                                                                                                                                                                                                                                                                                                                                                                                                                                                                                                                                                                                                                                                                                                                                                                                                                                                                                                                                                                                                                                                                                                                                                                                                                               |  |  |  |  |
|-------------|--------------------------------------------------------------------------------------------------------------------------------------------------------------------------------------------------------------------------------------------------------------------------------------------------------------------------------------------------------------------------------------------------------------------------------------------------------------------------------------------------------------------------------------------------------------------------------------------------------------------------------------------------------------------------------------------------------------------------------------------------------------------------------------------------------------------------------------------------------------------------------------------------------------------------------------------------------------------------------------------------------------------------------------------------------------------------------------------------------------------------------------------------------------------------------------------------------------------------------------------------------------------------------------------------------------------------------------------------------------------------------------------------------------------------------------------------------------------------------------------------------------------------------------------------------------------------------------------------------------------------------------------------------------------------------------------------------------------------------------------------------------------------------------------------------------------------------------------------------------------------------------------------------------------------------------------------------------------------------------------------------------------------------------------------------------------------------------------------------------------------------|--|--|--|--|
|             | 1x 38mm root                                                                                                                                                                                                                                                                                                                                                                                                                                                                                                                                                                                                                                                                                                                                                                                                                                                                                                                                                                                                                                                                                                                                                                                                                                                                                                                                                                                                                                                                                                                                                                                                                                                                                                                                                                                                                                                                                                                                                                                                                                                                                                                   |  |  |  |  |
|             | 1x 25mm root                                                                                                                                                                                                                                                                                                                                                                                                                                                                                                                                                                                                                                                                                                                                                                                                                                                                                                                                                                                                                                                                                                                                                                                                                                                                                                                                                                                                                                                                                                                                                                                                                                                                                                                                                                                                                                                                                                                                                                                                                                                                                                                   |  |  |  |  |
|             | 1x 20mm root                                                                                                                                                                                                                                                                                                                                                                                                                                                                                                                                                                                                                                                                                                                                                                                                                                                                                                                                                                                                                                                                                                                                                                                                                                                                                                                                                                                                                                                                                                                                                                                                                                                                                                                                                                                                                                                                                                                                                                                                                                                                                                                   |  |  |  |  |
|             | Small amount of fibrous rooting                                                                                                                                                                                                                                                                                                                                                                                                                                                                                                                                                                                                                                                                                                                                                                                                                                                                                                                                                                                                                                                                                                                                                                                                                                                                                                                                                                                                                                                                                                                                                                                                                                                                                                                                                                                                                                                                                                                                                                                                                                                                                                |  |  |  |  |
|             | , and the second |  |  |  |  |

#### Further Information.

The 38mm and 25mm roots both appear to be rising up from below the trench. as the ground level is approximately 1.2m above the root collar of T2

# Trial Pit 1