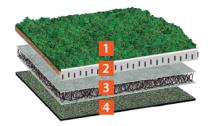

 Bauder XF301 Sedum System pre-cultivated vegetation blanket on a patented nylon loop and geo-textile base carrier with special substrate and a pre-attached integral 8mm moisture retention feece.

2. AL40 Sedum Blanket Edge Trim perforated adge/drainage trim.

3. Bauder SDF Mat multifunctional drainage, filtration and protection layer manufactured from ultraviolet resistant nylon woven loops which are thermally bonded to geo textile filter fleece facings,

4. Single ply membrane.