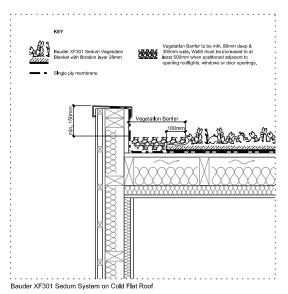

The Bauder XF301 vegetation blanket is a unique sedum mat product developed for use directly over the waterproding system without the need for a secondary substrate growing medium, making #7501 the lightest self-contained setum barket system waitable. The Sedum System is constructed using low maintenance drought resistance painting (sedum species) that provide excellent cover and increased protection to the waterpromiling system.

The plants are grown on a "blanket" that is harvested like furf and installed by rolling out on top of the waterproofing. The blankets are very lightweight, asey to maintain and provide rounds of the plants of th

The multi-functional XF301 combines the vegetation support layer with a moisture retention fleece to provide the perfect base for all roufing scenarios with a labour efficient installation. The patientic gene-outile curient fleece with its ultraviolate resistant ryton loops provides a support base for the specially developed substrate growing medium and gives stability to the established vegetation whether on a flat roof or up to 25°. The integral fleece is a unique fleature retaining moisture after rainfall and thus allowing the plants to take up the water for future use.

 Bauder XF301 Sedum System pre-cultivated vegetation blanket on a patented nylon loop and geo-textile base carrier with special substrate and a pre-attached integral 8mm moisture retention feece.

2. AL40 Sedum Blanket Edge Trim perforated adge/drainage trim.

3. Bauder SDF Mat multifunctional drainage, filtration and protection layer manufactured from ultraviolet resistant nylon woven loops which are thermally bonded to geo textile filter fleece facings,

4. Single ply membrane.