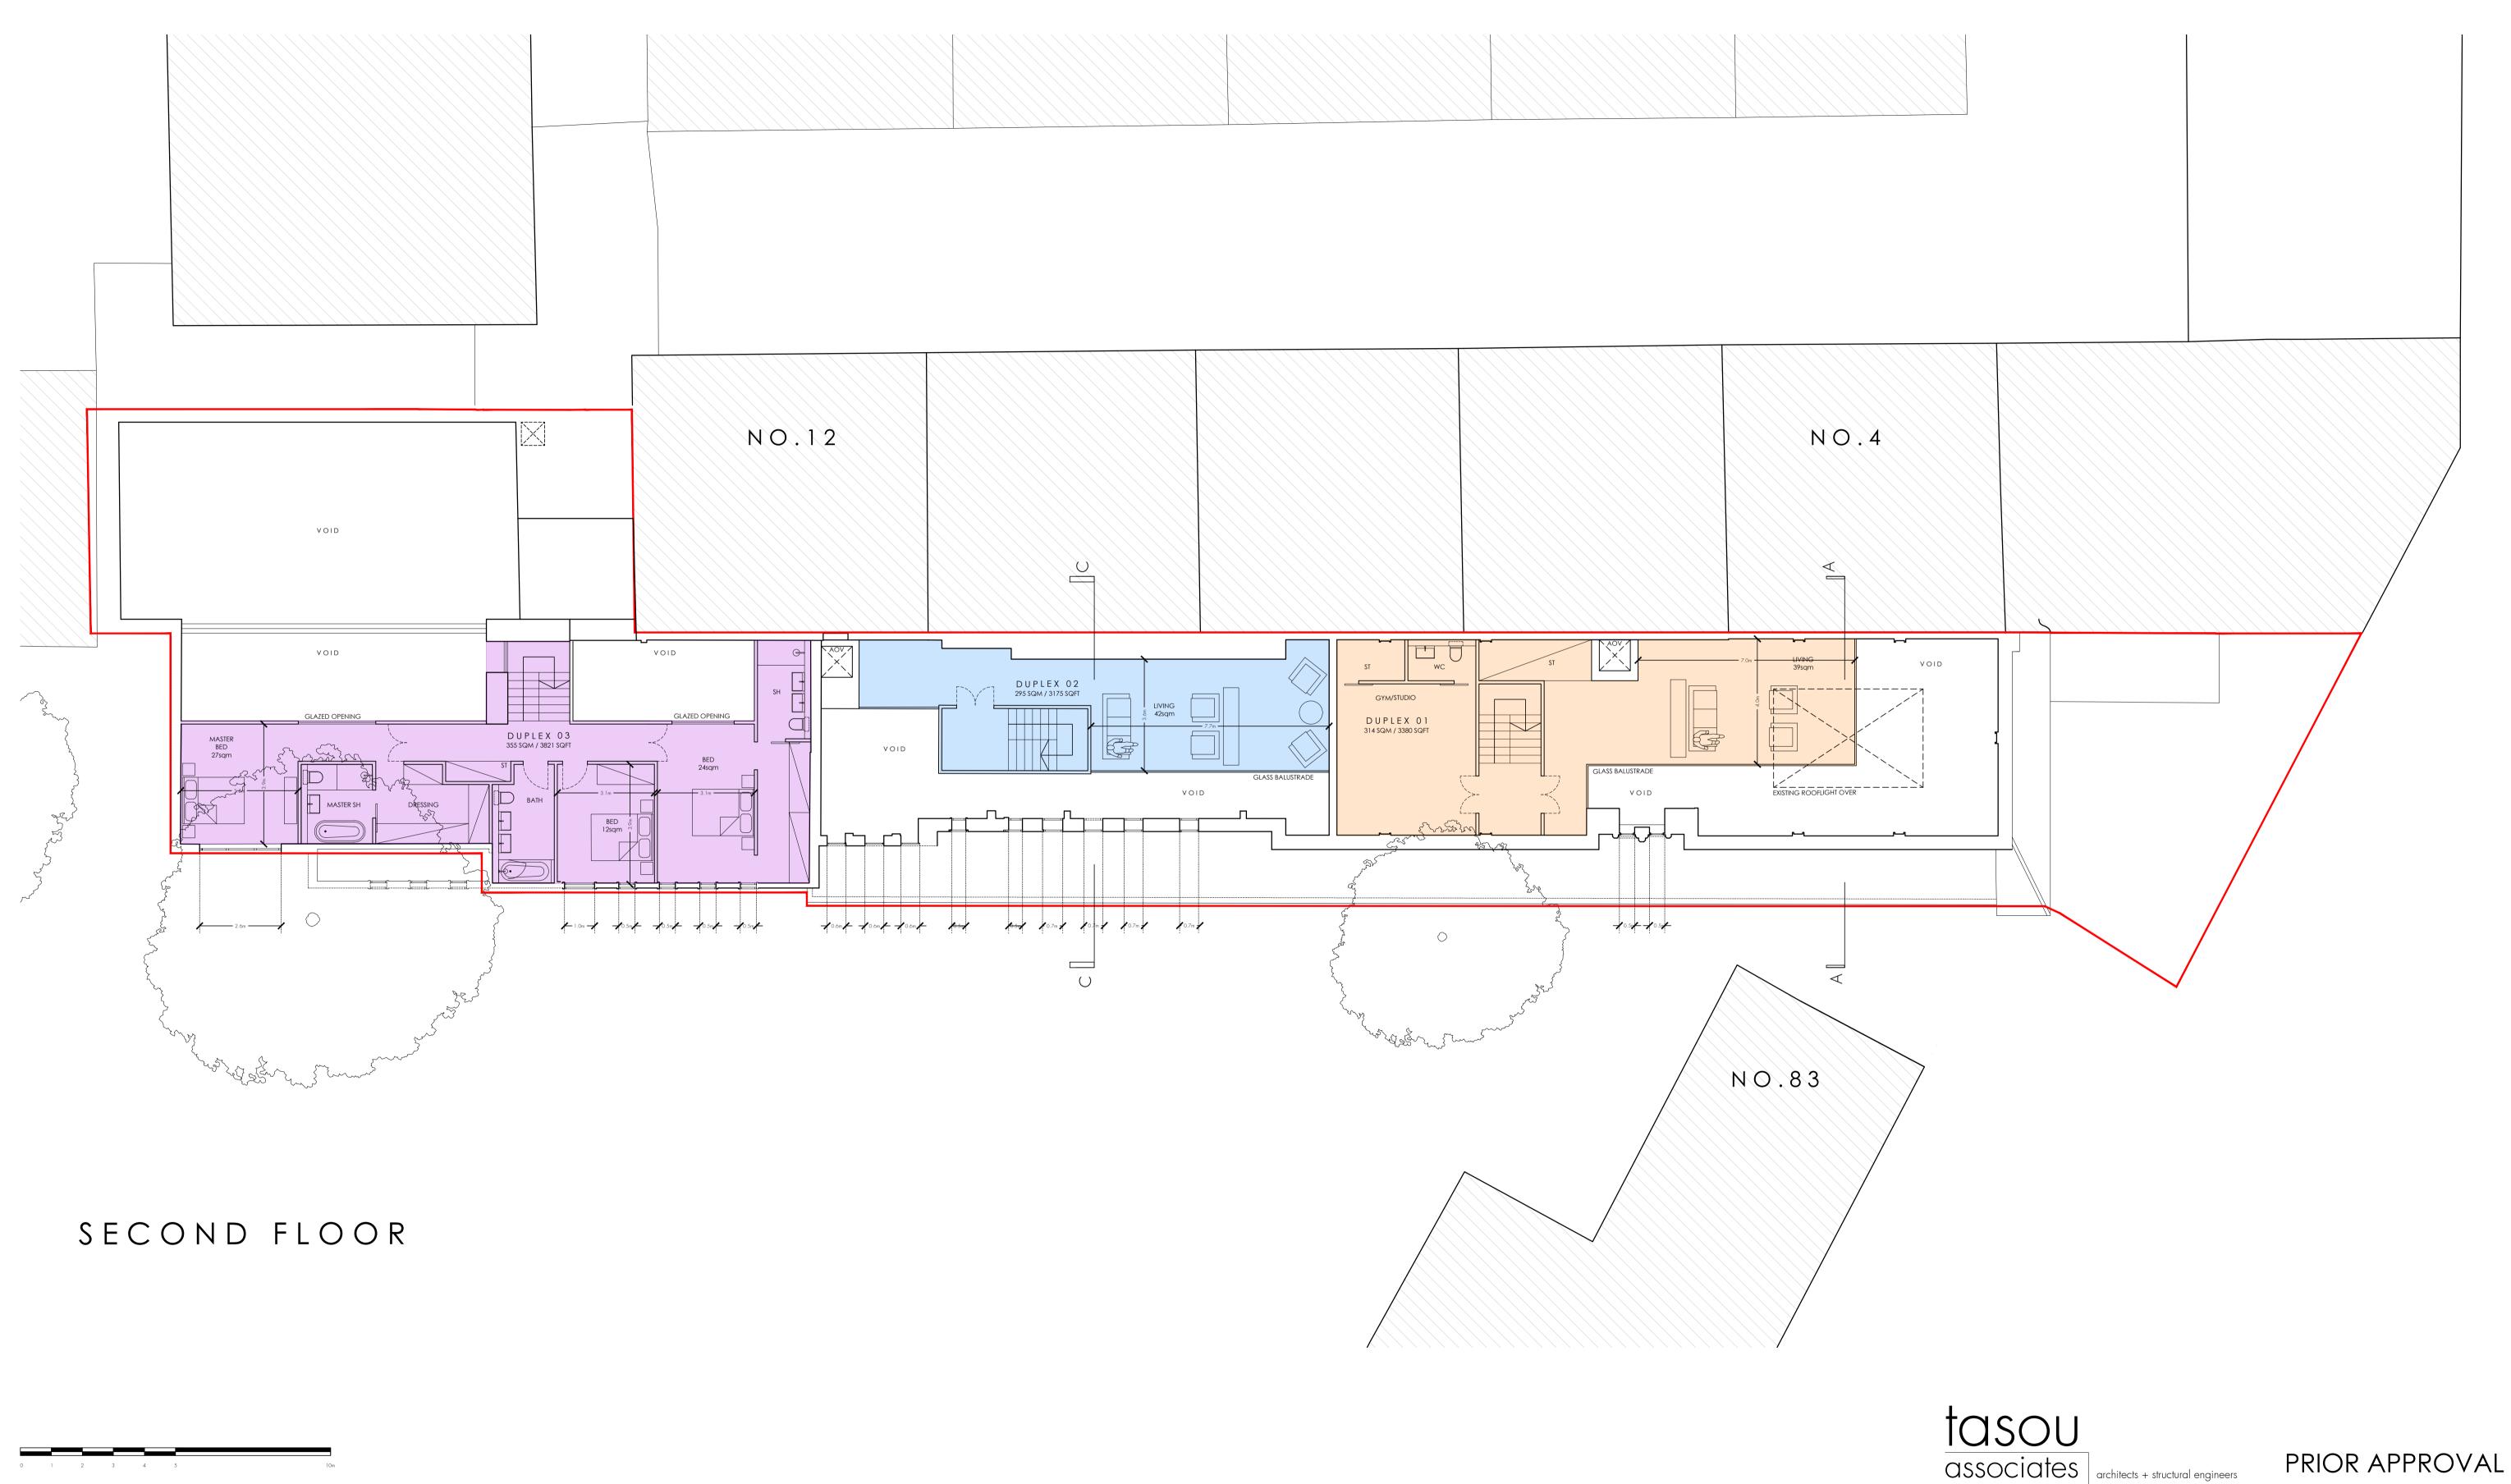

| project    | 81 BELSIZE PARK GARDE | NS        |        |      |   |
|------------|-----------------------|-----------|--------|------|---|
| drwg title | SECOND FLOOR          |           |        |      |   |
| job no.    | 1698                  | drwg no.  | PA.O3F | rev. | В |
| date       | JULY 2021             | scale @ A | 1:100  |      |   |