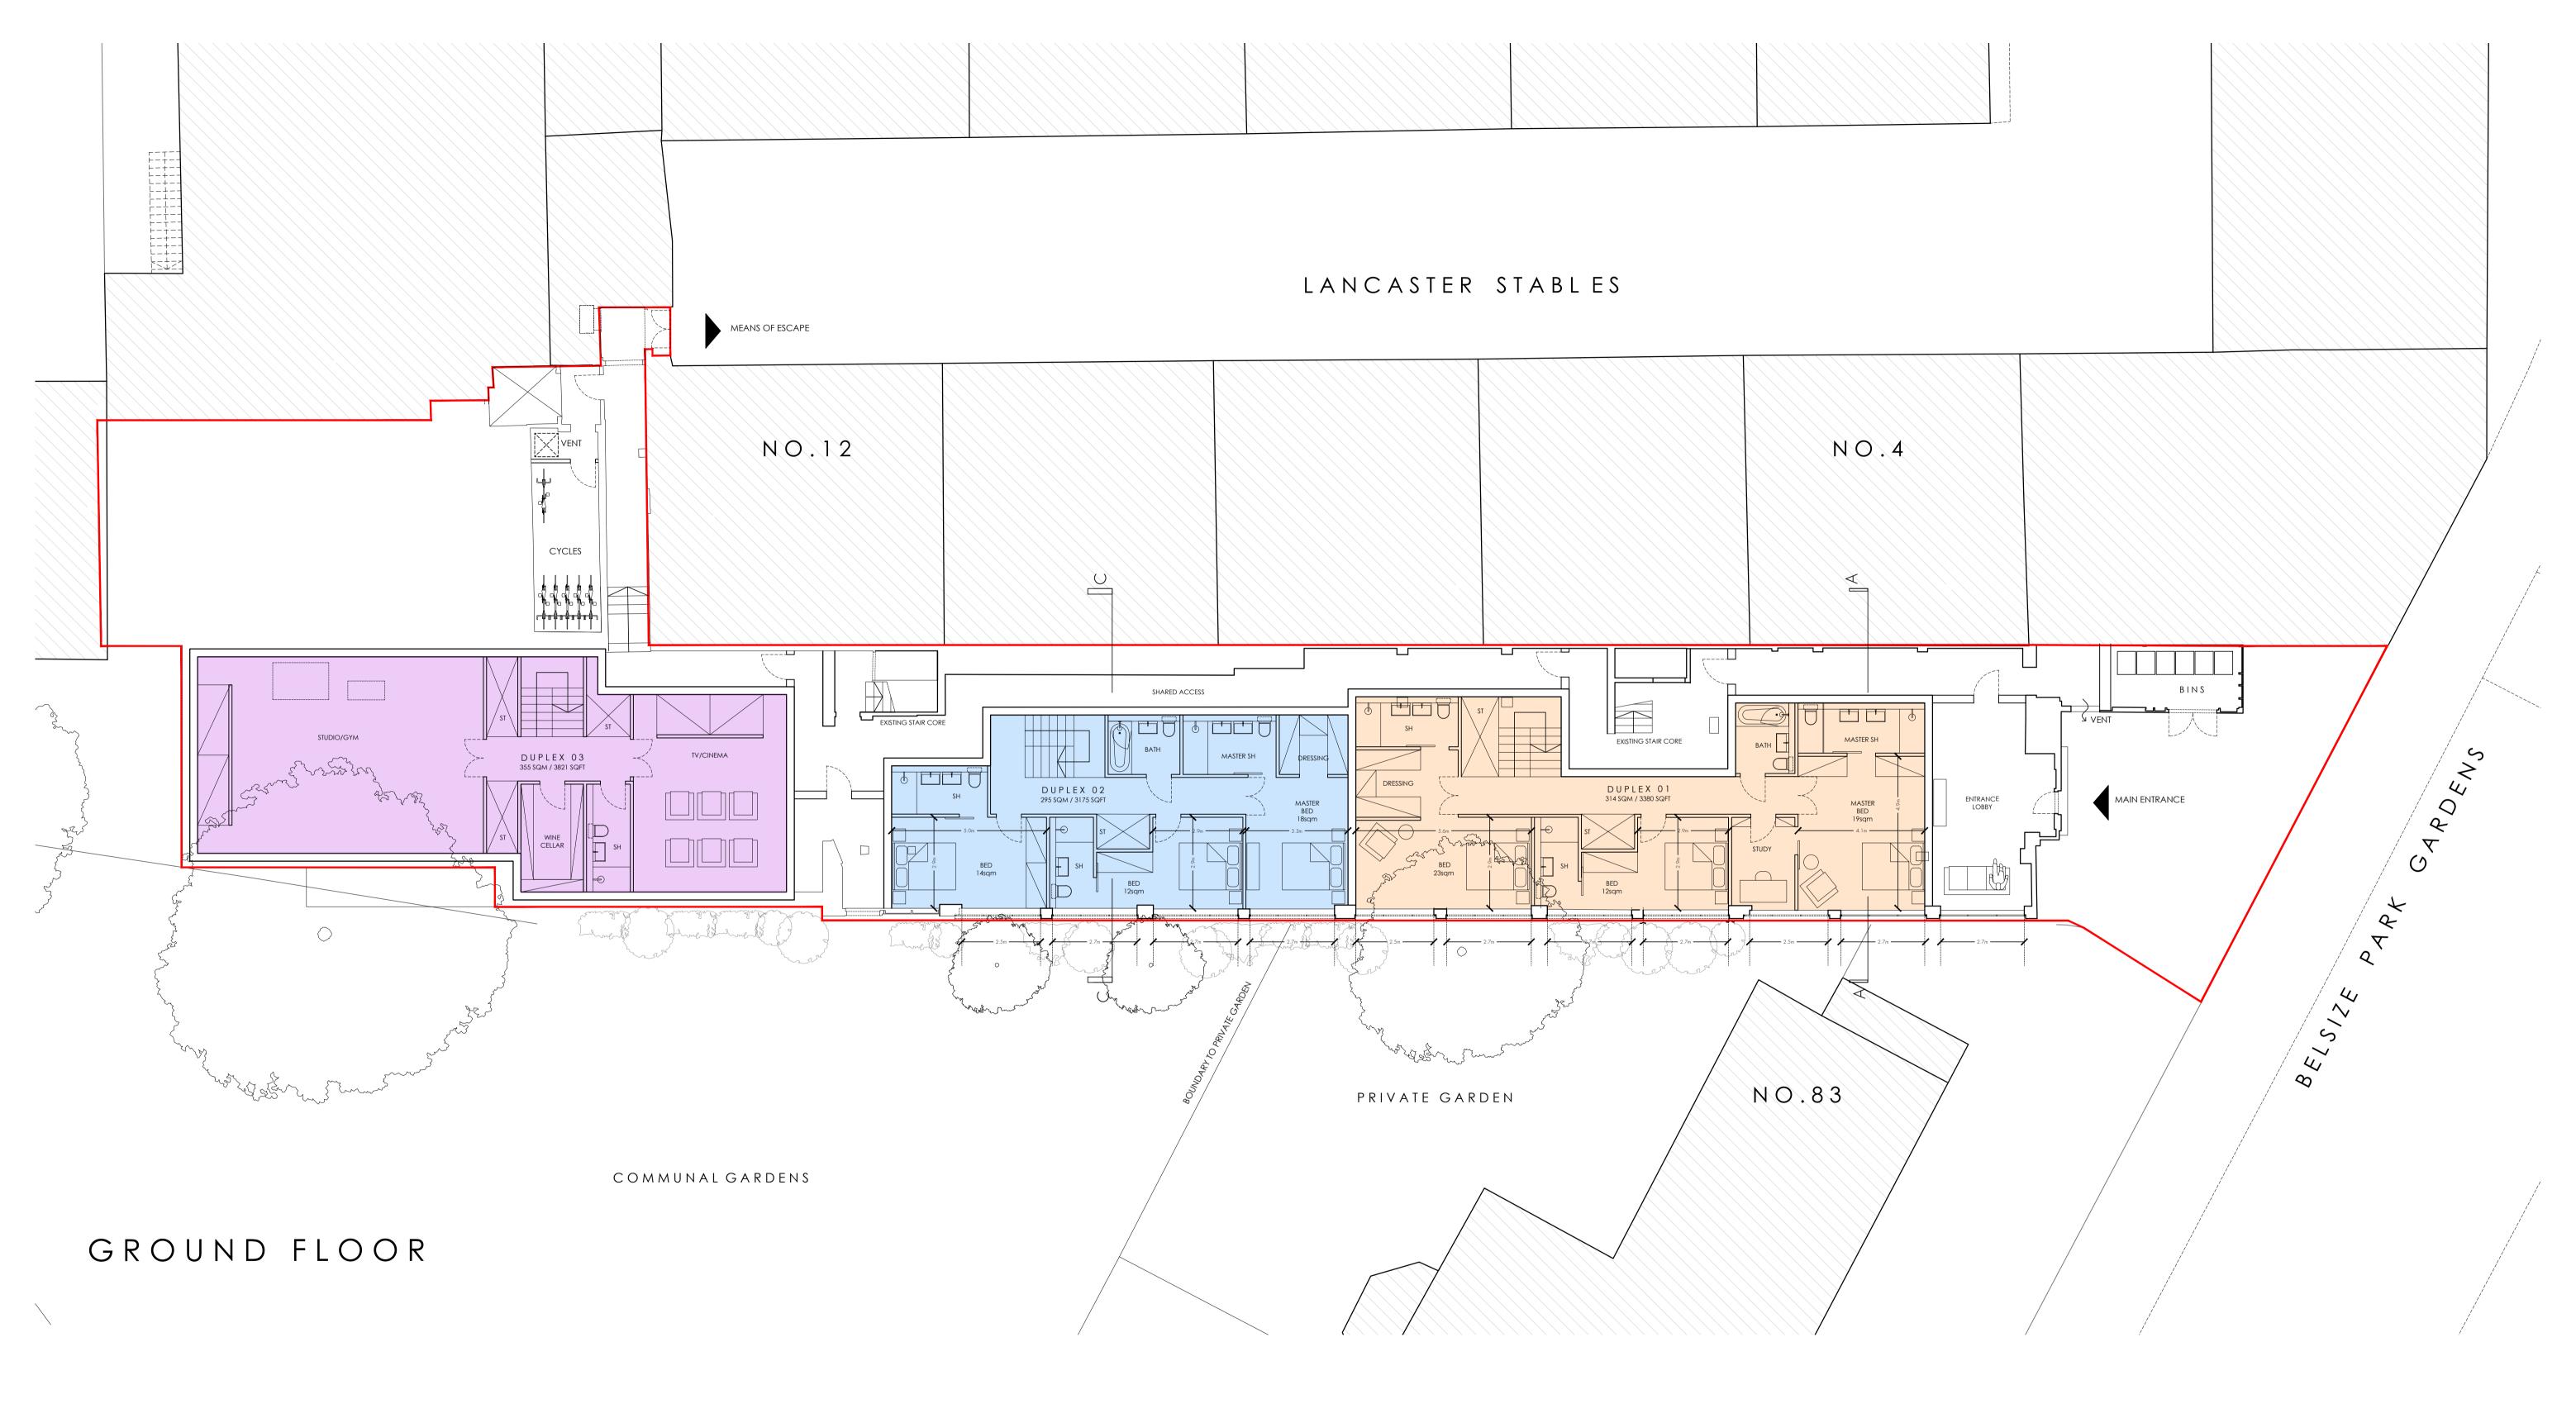

81 BELSIZE PARK GARDENS

drwg title GROUND FLOOR

1698 PA.01F scale @ A1 1:100

1.100

A 09.09.2021 FIRE AMENDMENTS

10.09.2021 DIMENSIONS ADDED

4 Amwell Street, London. EC1R 1UQ T:020 7713 7070 F:020 7713 7071 E:tasou@tasou.co.uk