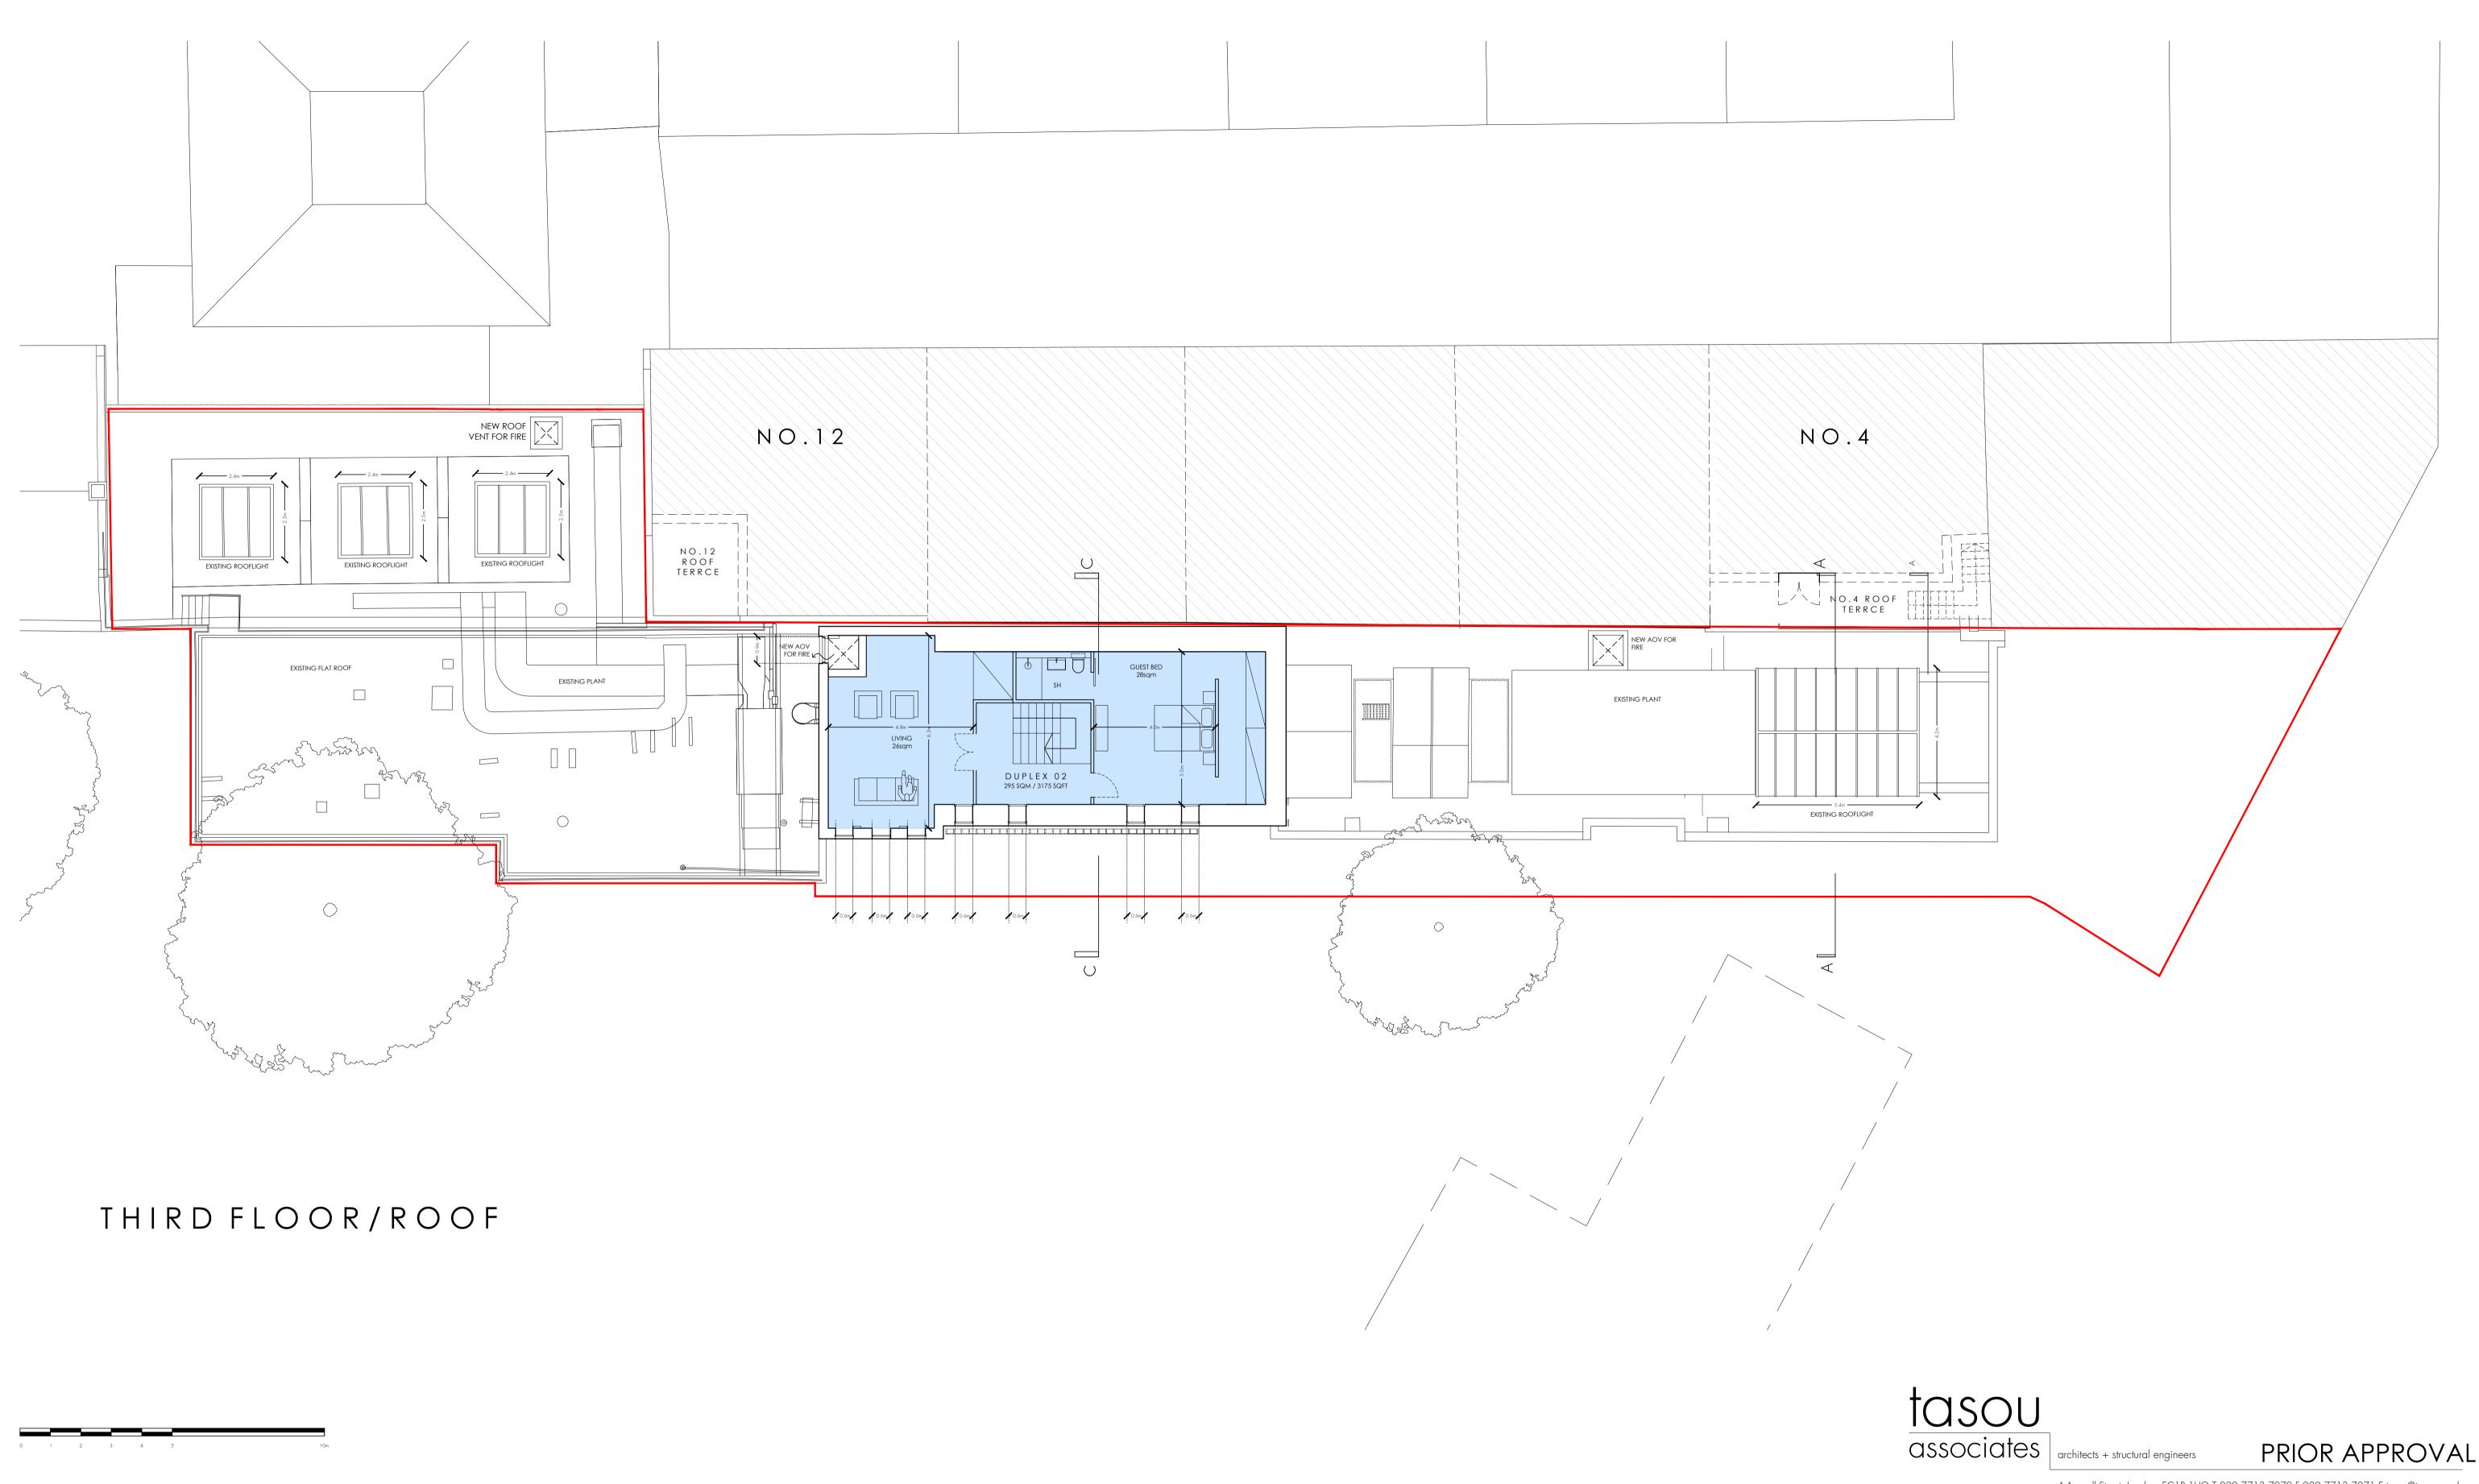

7

09.09.2021 FIRE AMENDMENTS

10.09.2021 DIMENSIONS ADDED

4 Amwell Street, London. EC1R 1UQ T:020 7713 7070 F:020 7713 7071 E:tasou@tasou.co.uk

| project    | 81 BELSIZE PARK GARDENS |           |        |      |   |  |
|------------|-------------------------|-----------|--------|------|---|--|
| drwg title | THIRD FLOOR             |           |        |      |   |  |
| job no.    | 1698                    | drwg no.  | PA.O4F | rev. | В |  |
| date       | JULY 2021               | scale @ A | 1:100  |      |   |  |