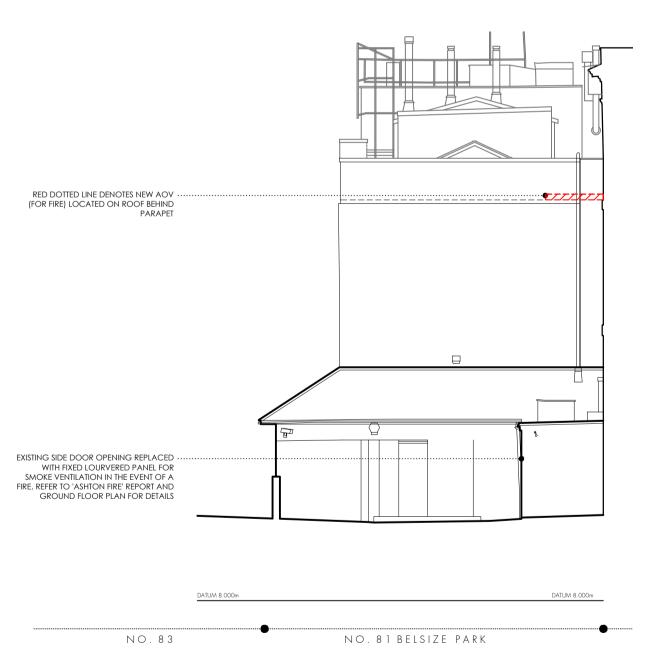

EAST ELEVATION

tasou associates architects + structural engineers

PRIOR APPROVAL

4 Amwell Street, London. EC1R 1UQ T:020 7713 7070 F:020 7713 7071 E:tasou@tasou.co.ul

81 BELSIZE PARK GARDENS PROPOSED EAST ELEVATION DETAIL

1698

JULY 2021

drwg no. PA.06F scale @ A3 1:100

STREET ELEVATION

| projeci    | 81 BELSIZE PARK GARDEN           | <b>JS</b>        |  |  |  |
|------------|----------------------------------|------------------|--|--|--|
| drwg title | PROPOSED EAST & STREET ELEVATION |                  |  |  |  |
| job no.    |                                  | drwg no. PA.O7F  |  |  |  |
| date       | JULY 2021                        | scale @ A1 1:100 |  |  |  |