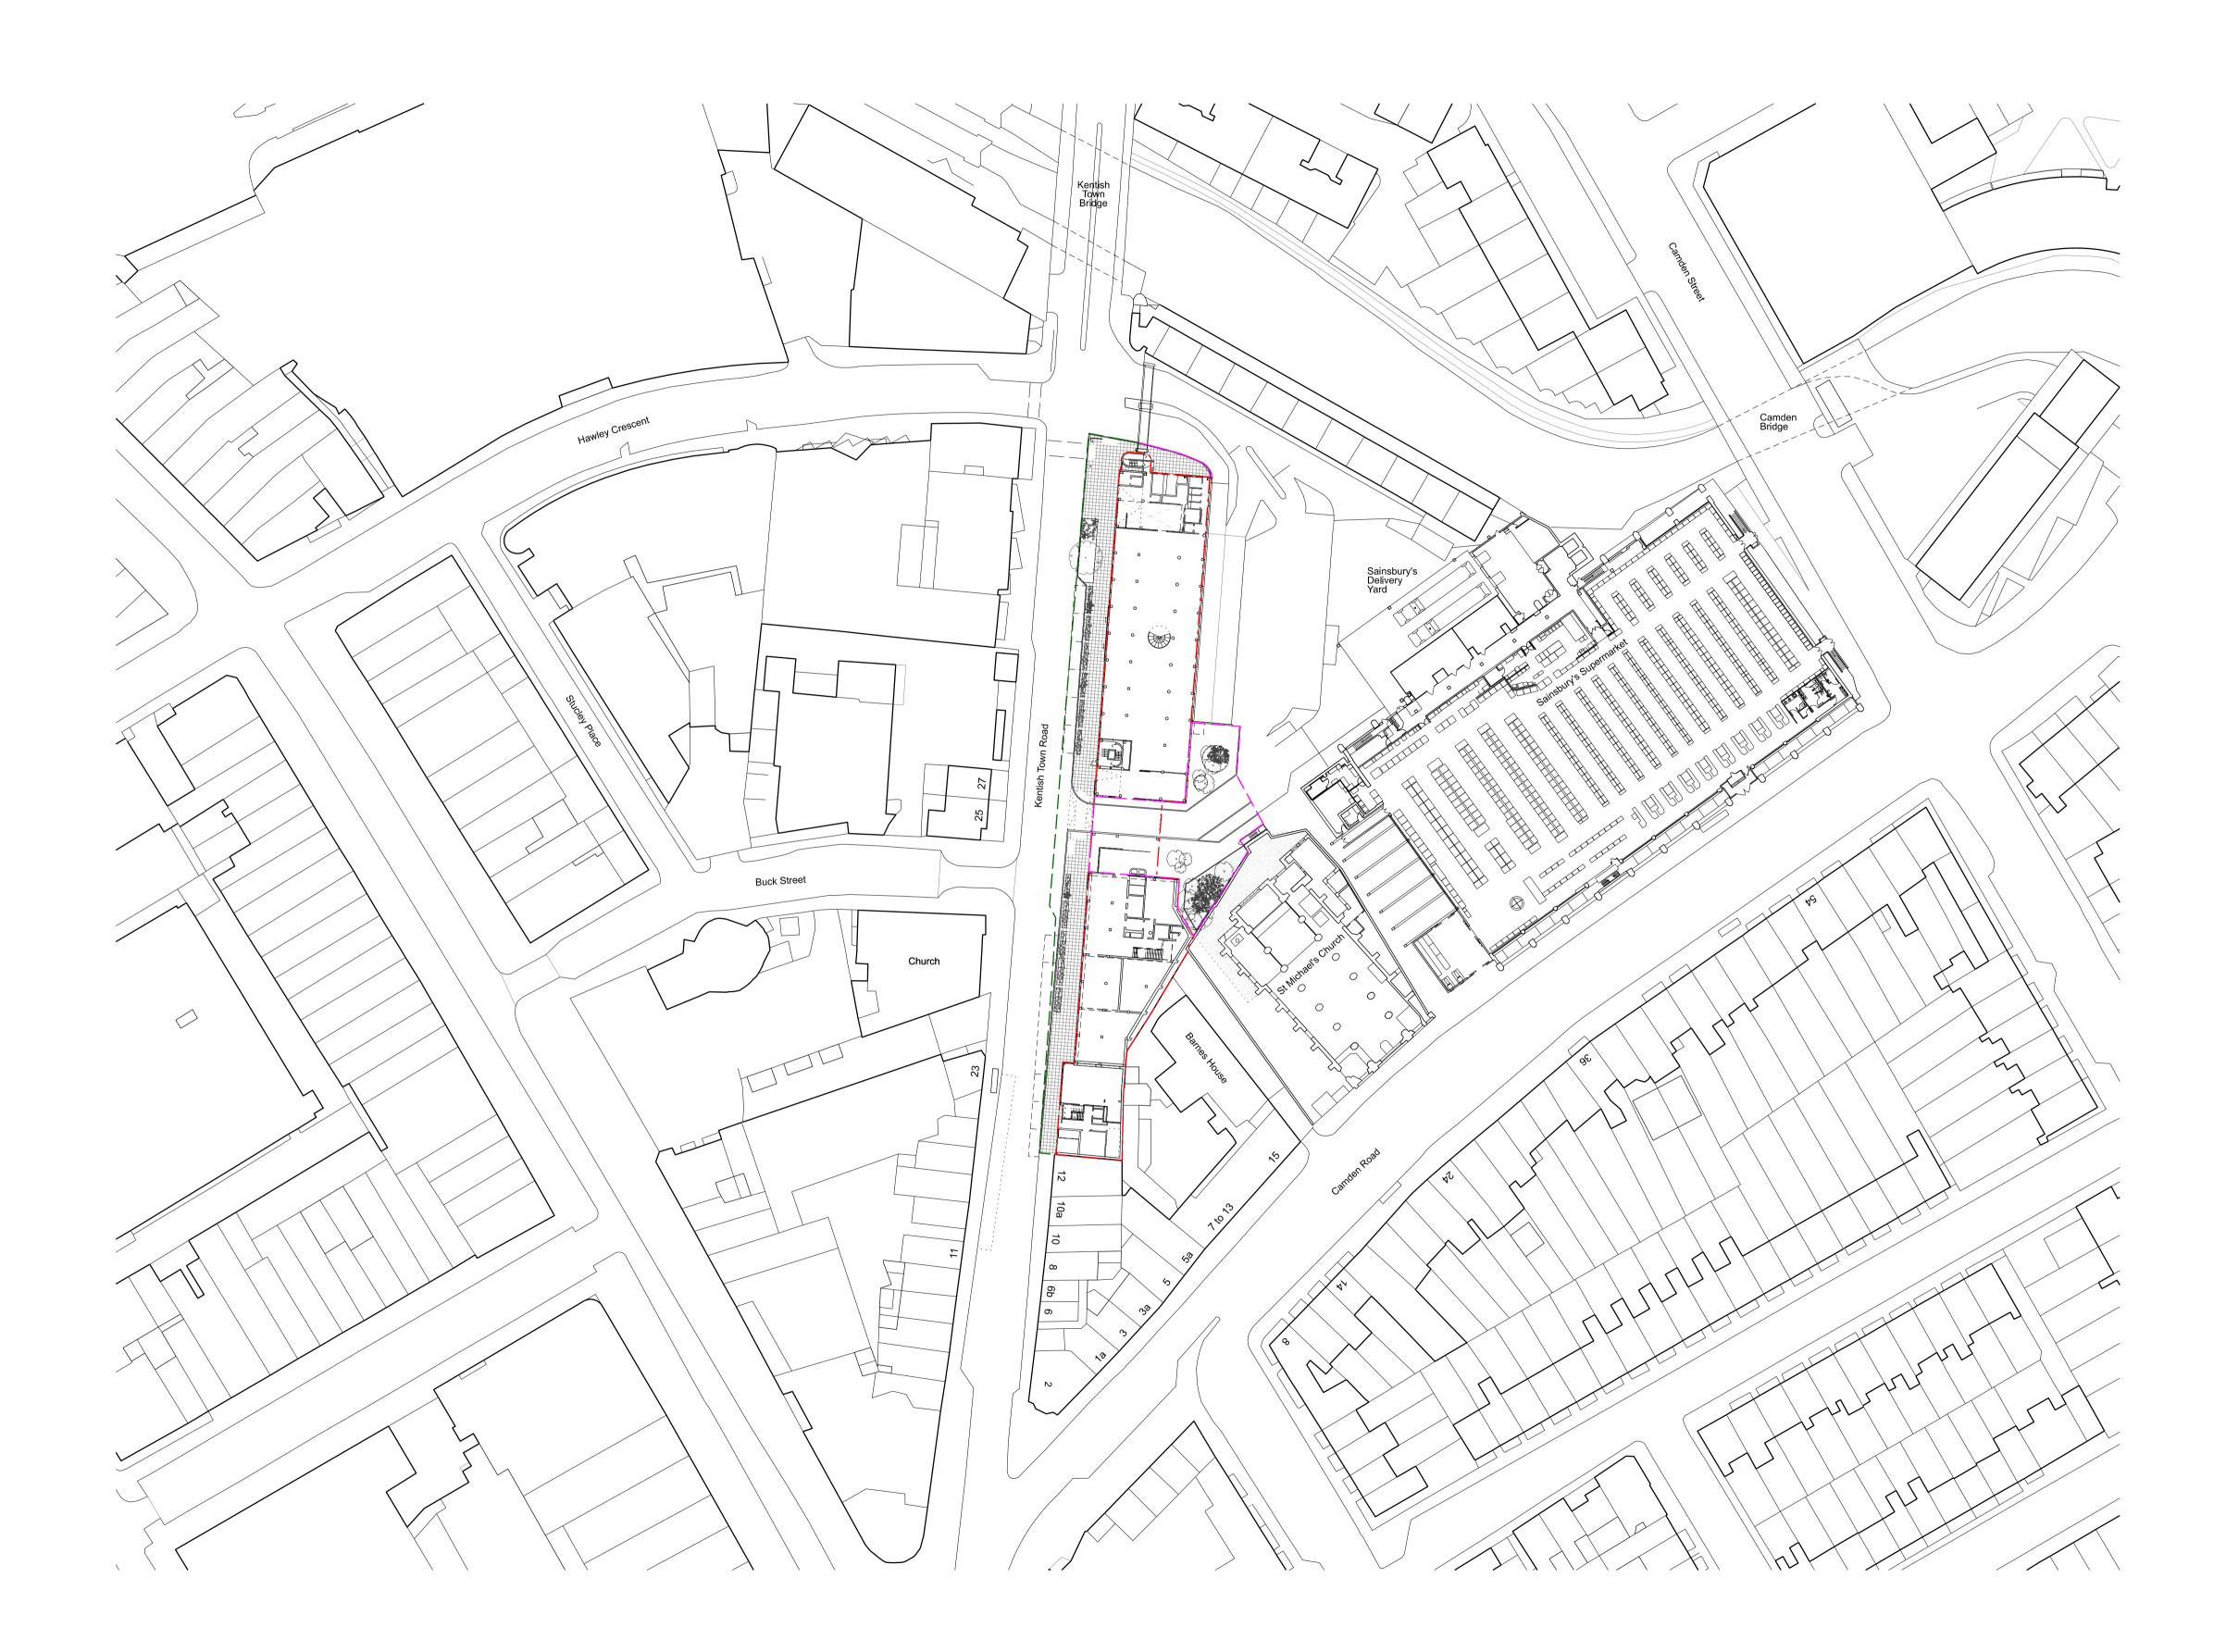

## Grand Union House

| job | discipline | drawing | stage | revision |
|-----|------------|---------|-------|----------|
| 531 | А          | 1005    | 2     | P2       |
|     |            |         |       |          |

## Proposed Location Plan

| scale |      | date     | status  | drawn | checked |
|-------|------|----------|---------|-------|---------|
| 1:625 | [A1] | 09.09.21 | STAGE 2 | LH    | МК      |