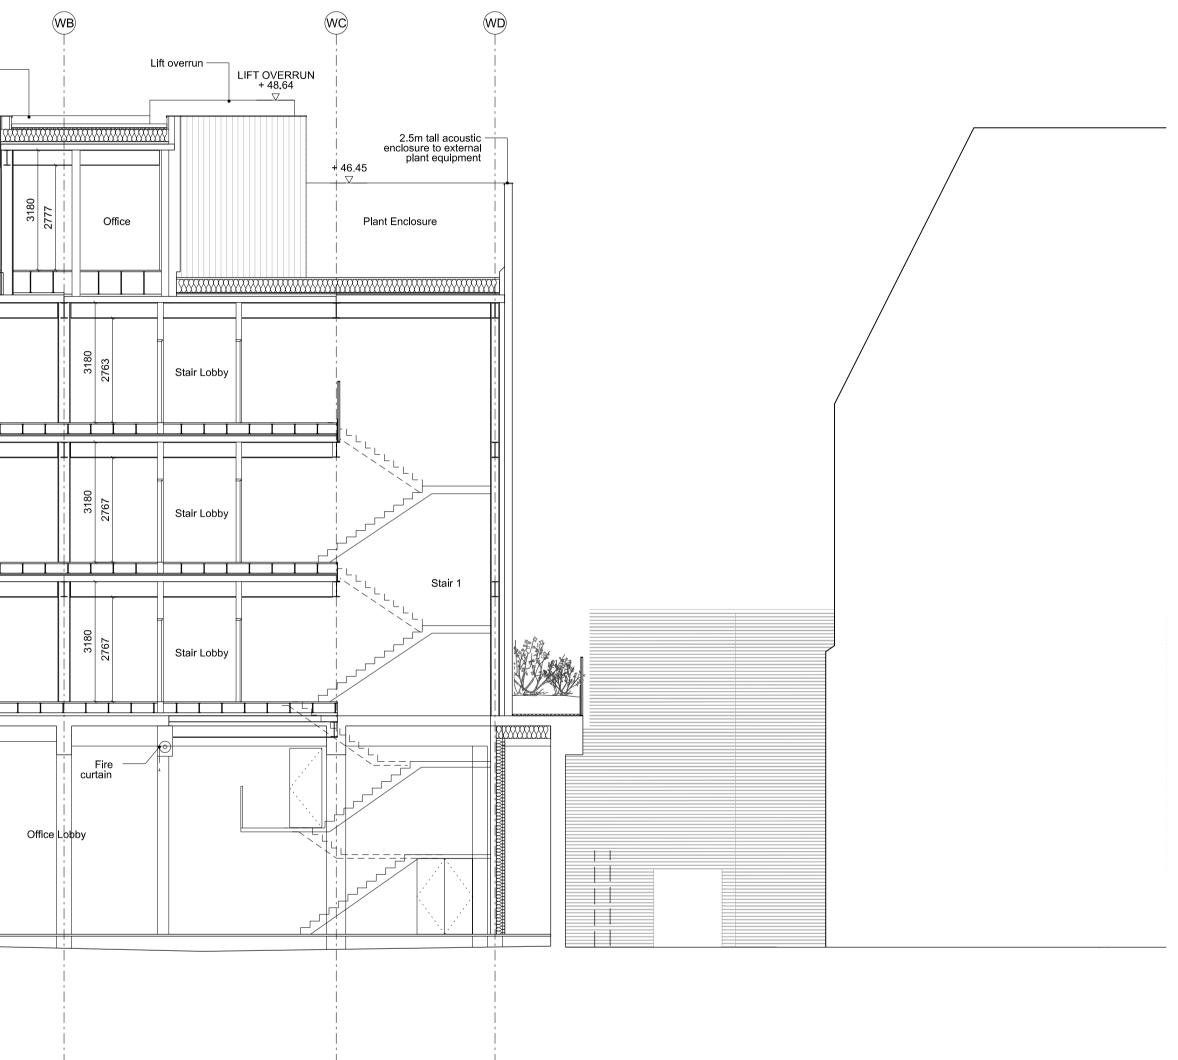

# WA TOP + 48.00 \_\_\_\_\_\_ Terrace Metal mesh balustrade -LEVEL 4 FFL + 43.91 \_\_\_▽\_\_\_ Top hung side guided operable windows. Above accessible heights ⁻ to include actuators. A LEVEL 3 FFL + 39.88 \_\_\_▽\_\_\_ LEVEL 2 FFL + 36.19 \_\_\_▽\_\_\_ LEVEL 1 FFL + 32.50 \_\_\_▽\_\_\_ LEVEL M FFL + 29.12 \_\_\_▽\_\_\_ \_ \_ \_ \_ Kentish Town Road LEVEL 0 FFL + 26.35 \_\_\_⊽\_\_\_

## Proposed Section CC

| scale | date          | status  | drawn | checked |
|-------|---------------|---------|-------|---------|
| 1:100 | [A1] 09.09.21 | STAGE 2 | LH    | MK      |

|                                |                                                                                                                                              | AW     |
|--------------------------------|----------------------------------------------------------------------------------------------------------------------------------------------|--------|
| TOP<br>+ 48.00                 | Green roof with PVs                                                                                                                          |        |
| <br>LEVEL 4 FFL<br>+ 43.91<br> | Corrugated anodized alumin<br>rainscreen cladding.<br>Metal mesh balustrade ——                                                               | ium    |
| LEVEL 3 FFL<br>+ 39.88<br>     | Top hung side guided operat<br>windows. Above accessible i<br>to include actuators.<br>Spandrel panel with reflective<br>to the glazing unit |        |
| LEVEL 2 FFL<br>+ 36.19<br>V    | Sliding door with a simple me<br>mesh balustrade to exterior                                                                                 |        |
| LEVEL 1 FFL<br>+ 32.50<br>     |                                                                                                                                              | Office |
| LEVEL M FFL<br>+ 29.12<br>▽    | Kentish Town Road                                                                                                                            |        |
| LEVEL 0 FFL<br>+ 26.35<br>▽    | +                                                                                                                                            | 26.02  |
|                                |                                                                                                                                              |        |
|                                |                                                                                                                                              |        |