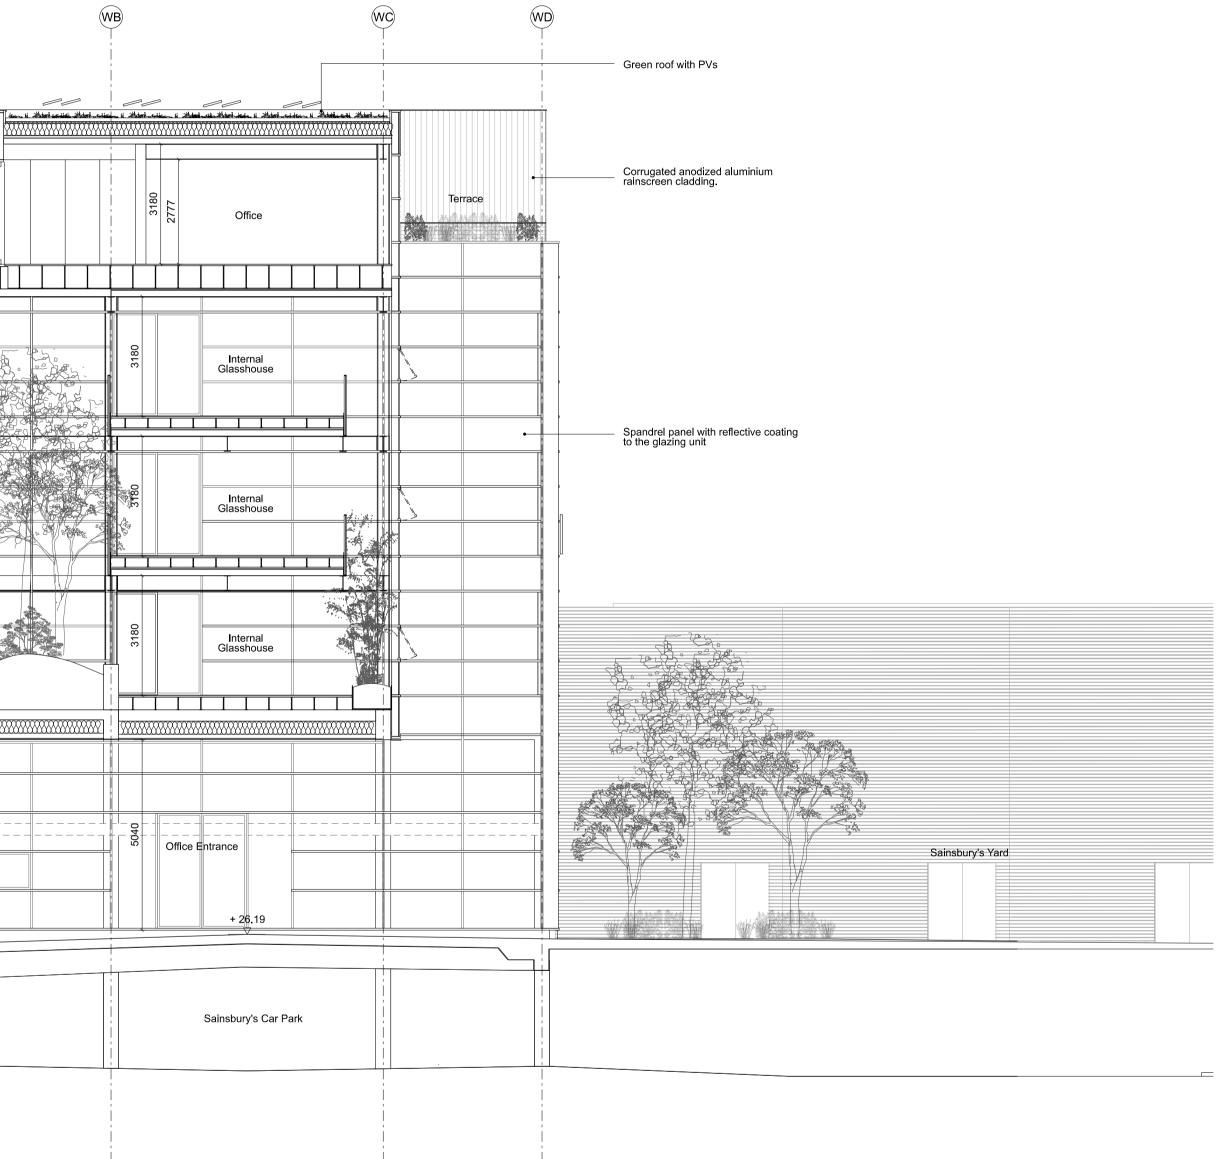

## Proposed Section CC

| scale | date          | status  | drawn | checked |
|-------|---------------|---------|-------|---------|
| 1:100 | [A1] 09.09.21 | STAGE 2 | LH    | MK      |

|                                |                                                                                                                                              | AW     |
|--------------------------------|----------------------------------------------------------------------------------------------------------------------------------------------|--------|
| TOP<br>+ 48.00                 | Green roof with PVs                                                                                                                          |        |
| <br>LEVEL 4 FFL<br>+ 43.91<br> | Corrugated anodized alumin<br>rainscreen cladding.<br>Metal mesh balustrade ——                                                               | ium    |
| LEVEL 3 FFL<br>+ 39.88<br>     | Top hung side guided operat<br>windows. Above accessible i<br>to include actuators.<br>Spandrel panel with reflective<br>to the glazing unit |        |
| LEVEL 2 FFL<br>+ 36.19<br>V    | Sliding door with a simple me<br>mesh balustrade to exterior                                                                                 |        |
| LEVEL 1 FFL<br>+ 32.50<br>     |                                                                                                                                              | Office |
| LEVEL M FFL<br>+ 29.12<br>▽    | Kentish Town Road                                                                                                                            |        |
| LEVEL 0 FFL<br>+ 26.35<br>▽    | +                                                                                                                                            | 26.02  |
|                                |                                                                                                                                              |        |
|                                |                                                                                                                                              |        |

1 PROPOSED SECTION DD 1240 SCALE 1:200 @ A3

| D1   | 19.01.21 | Co-ordination | STAGE 2 |  |
|------|----------|---------------|---------|--|
| P1   | 18.02.21 | Planning      | STAGE 2 |  |
| P2   | 09.09.21 | Planning      | STAGE 2 |  |
| rev. | date     | description   | status  |  |