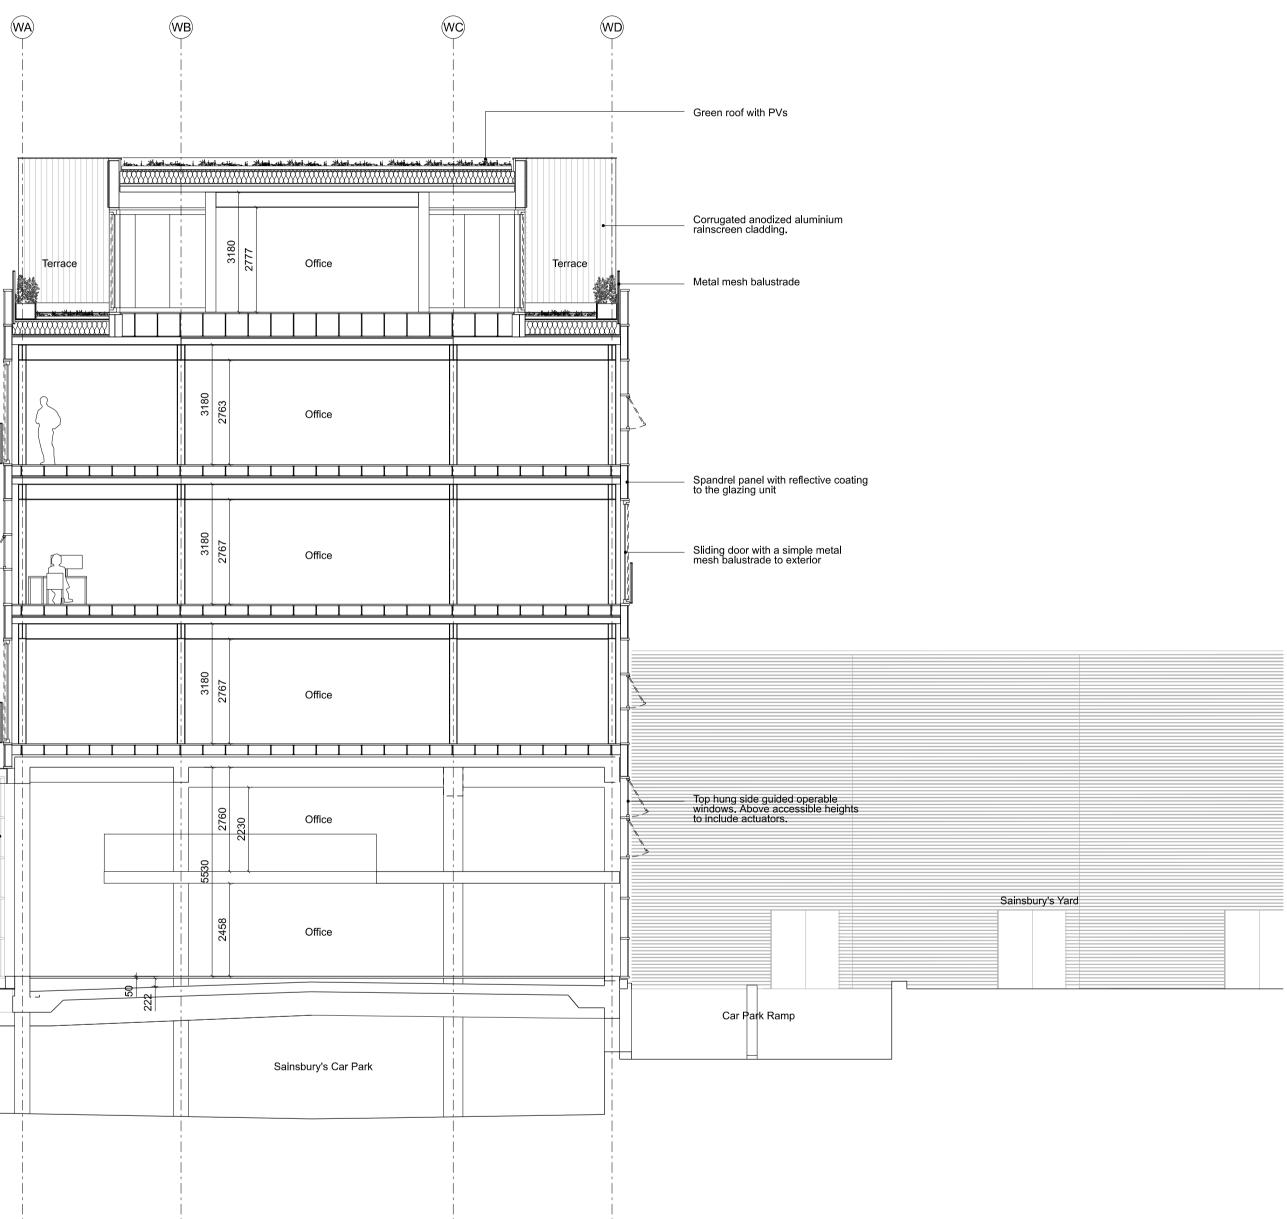

# WA TOP + 48.00 \_\_\_\_\_\_ Terrace Metal mesh balustrade -LEVEL 4 FFL + 43.91 \_\_\_▽\_\_\_ Top hung side guided operable windows. Above accessible heights ⁻ to include actuators. A LEVEL 3 FFL + 39.88 \_\_\_▽\_\_\_ LEVEL 2 FFL + 36.19 \_\_\_▽\_\_\_ LEVEL 1 FFL + 32.50 \_\_\_▽\_\_\_ LEVEL M FFL + 29.12 \_\_\_▽\_\_\_ \_ \_ \_ \_ Kentish Town Road LEVEL 0 FFL + 26.35 \_\_\_⊽\_\_\_

1 PROPOSED SECTION CC 1230 SCALE 1:200 @ A3

| D1   | 19.01.21 | Co-ordination | STAGE 2 |  |
|------|----------|---------------|---------|--|
| P1   | 18.02.21 | Planning      | STAGE 2 |  |
| P2   | 09.09.21 | Planning      | STAGE 2 |  |
| rev. | date     | description   | status  |  |