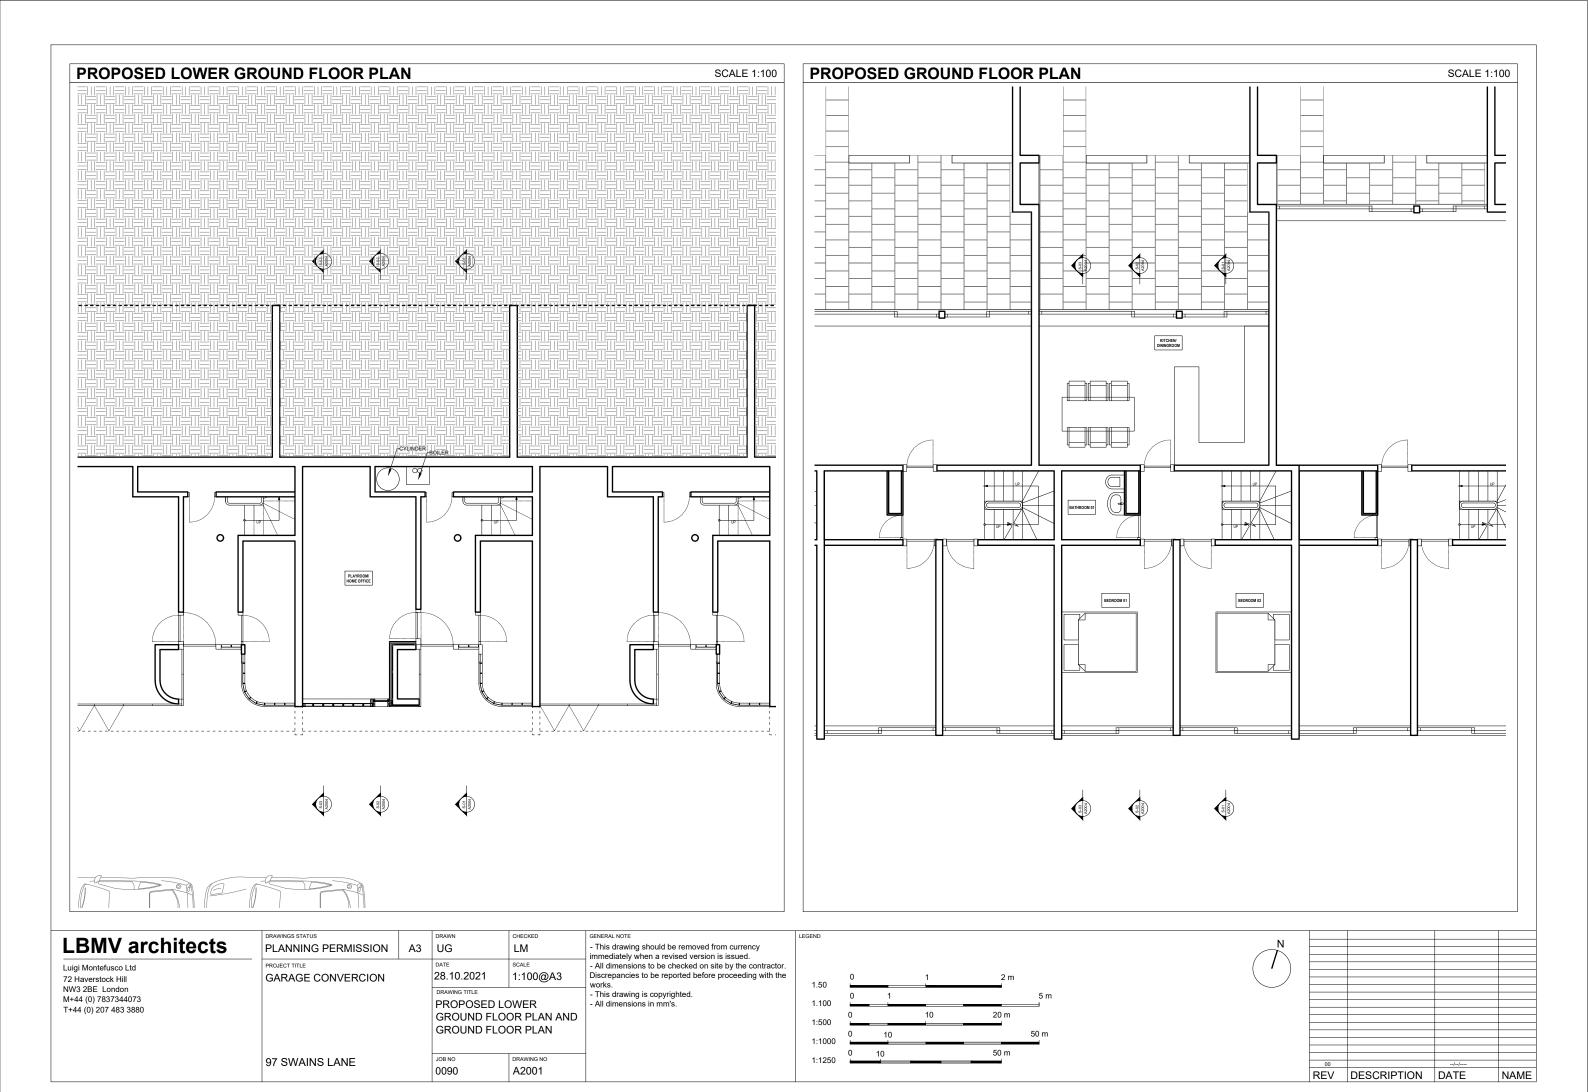

## LBMV architects

Luigi Montefusco Ltd 72 Haverstock Hill NW3 2BE London M+44 (0) 7837344073 T+44 (0) 207 483 3880 PLANNING PERMISSION A3 UG LM

PROJECT TITLE

GARAGE CONVERCION

DRAWN

UG

LM

PROJECT TITLE

28.10.2021

DRAWNOT TITLE

0090

A2000

97 SWAINS LANE

This drawing should be removed from currency immediately when a revised version is issued.
All dimensions to be checked on site by the contractor. Discrepancies to be reported before proceeding with the works.

works.

- This drawing is copyrighted.

- All dimensions in mm's.

00
REV DESCRIPTION DATE NAME







REV DESCRIPTION DATE

NAME

97 SWAINS LANE

0090

A2003









Luigi Montefusco Ltd 72 Haverstock Hill NW3 2BE London M+44 (0) 7837344073 T+44 (0) 207 483 3880

28.10.2021 1:5 @A3 GARAGE CONVERCION PROPOSED CGI IMAGE

97 SWAINS LANE

JOB NO

0090

A2006

- This drawing should be removed from currency immediately when a revised version is issued.

- All dimensions to be checked on site by the contractor. Discrepancies to be reported before proceeding with the works.

- This drawing is copyrighted.

- All dimensions in mm's.

REV DESCRIPTION DATE NAME

## **PROPOSED CGI IMAGE - FRONT ELEVATION** LBMV architects - This drawing should be removed from currency immediately when a revised version is issued. - All dimensions to be checked on site by the contractor. Discrepancies to be repo