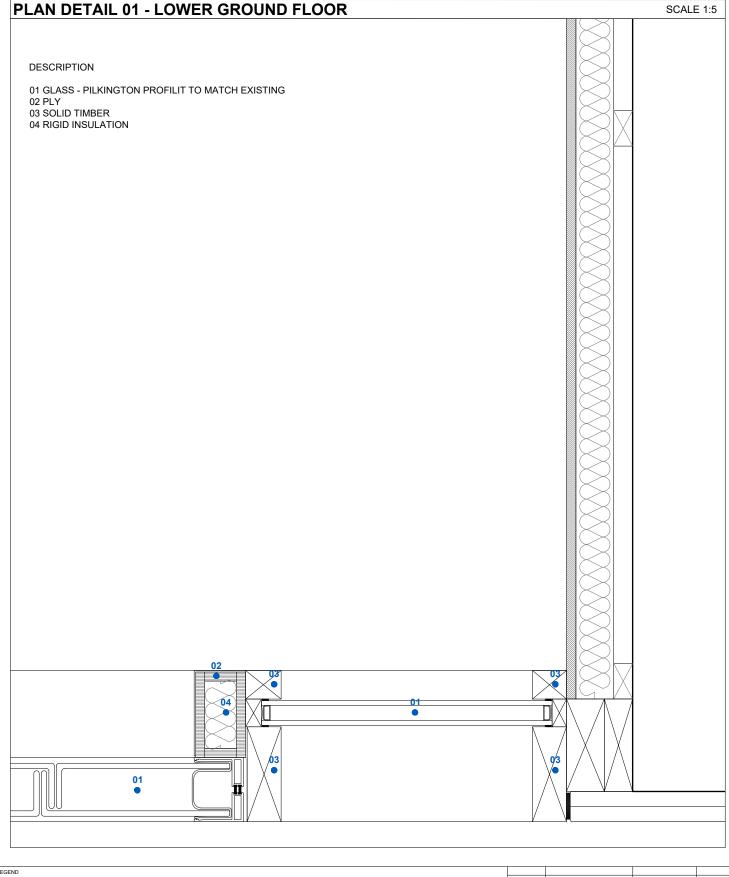

A2003

Luigi Montefusco Ltd 72 Haverstock Hill NW3 2BE London M+44 (0) 7837344073 T+44 (0) 207 483 3880

28.10.2021 1:5 @A3 GARAGE CONVERCION PROPOSED CGI IMAGE

97 SWAINS LANE

JOB NO

0090

A2006

- This drawing should be removed from currency immediately when a revised version is issued.

- All dimensions to be checked on site by the contractor. Discrepancies to be reported before proceeding with the works.

- This drawing is copyrighted.

- All dimensions in mm's.

REV DESCRIPTION DATE NAME