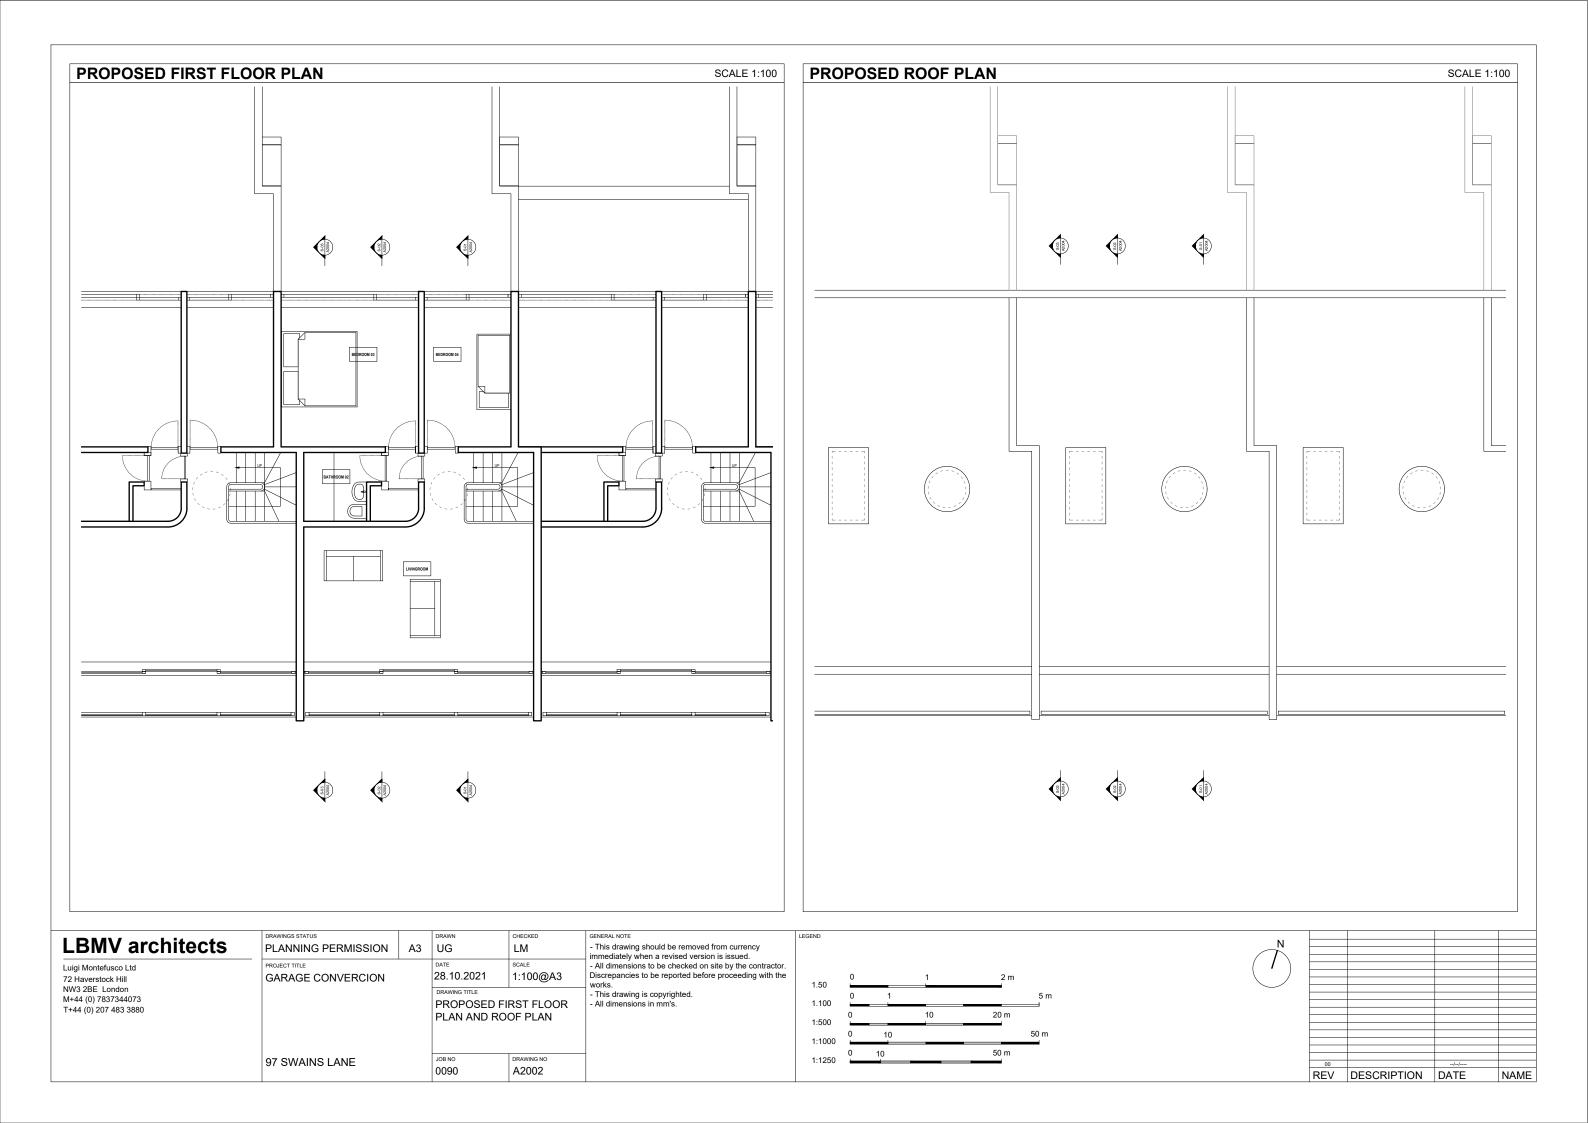

## LBMV architects

Luigi Montefusco Ltd 72 Haverstock Hill NW3 2BE London M+44 (0) 7837344073 T+44 (0) 207 483 3880 PLANNING PERMISSION A3 UG LM

PROJECT TITLE

GARAGE CONVERCION

DRAWN

UG

LM

PROJECT TITLE

28.10.2021

DRAWNOT TITLE

0090

A2000

97 SWAINS LANE

This drawing should be removed from currency immediately when a revised version is issued.
All dimensions to be checked on site by the contractor. Discrepancies to be reported before proceeding with the works.

works.

- This drawing is copyrighted.

- All dimensions in mm's.

00
REV DESCRIPTION DATE NAME







REV DESCRIPTION DATE

NAME

97 SWAINS LANE

0090

A2003









Luigi Montefusco Ltd 72 Haverstock Hill NW3 2BE London M+44 (0) 7837344073 T+44 (0) 207 483 3880

28.10.2021 1:5 @A3 GARAGE CONVERCION PROPOSED CGI IMAGE

97 SWAINS LANE

JOB NO

0090

A2006

- This drawing should be removed from currency immediately when a revised version is issued.

- All dimensions to be checked on site by the contractor. Discrepancies to be reported before proceeding with the works.

- This drawing is copyrighted.

- All dimensions in mm's.

REV DESCRIPTION DATE NAME

## **PROPOSED CGI IMAGE - FRONT ELEVATION** LBMV architects - This drawing should be removed from currency immediately when a revised version is issued. - All dimensions to be checked on site by the contractor. Discrepancies to be report