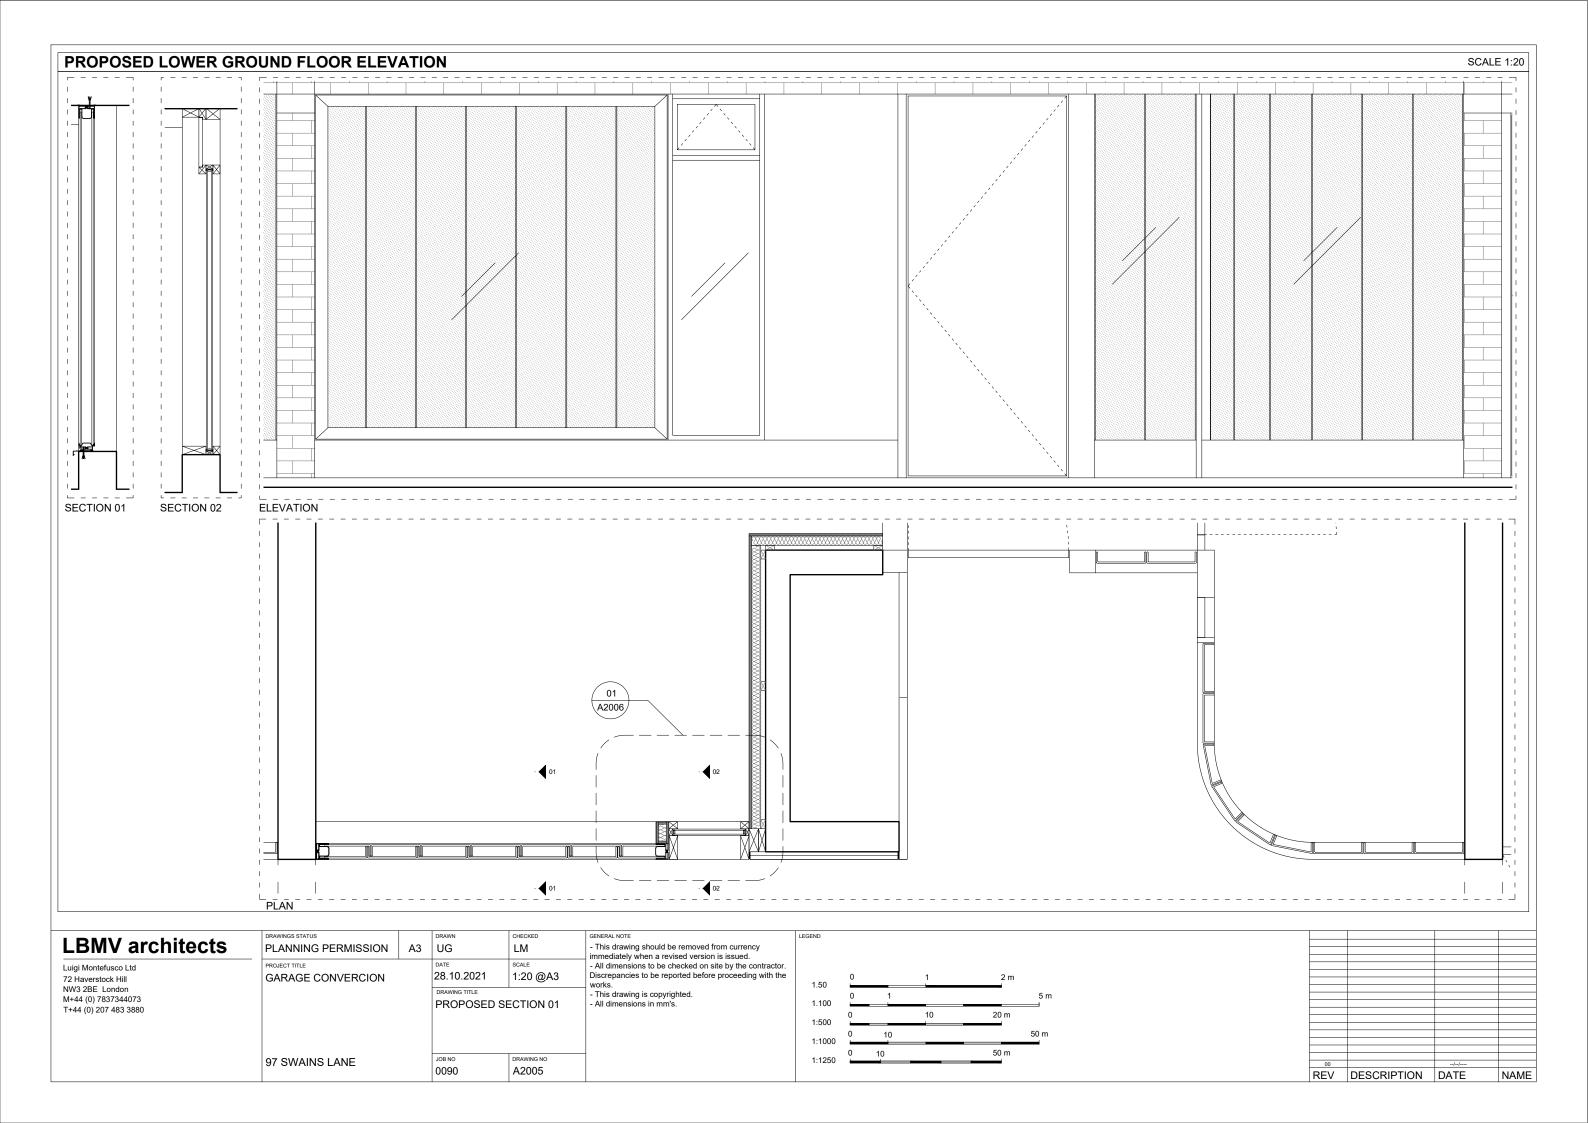

## LBMV architects

Luigi Montefusco Ltd 72 Haverstock Hill NW3 2BE London M+44 (0) 7837344073 T+44 (0) 207 483 3880 PLANNING PERMISSION A3 UG LM

PROJECT TITLE

GARAGE CONVERCION

DRAWN

UG

LM

PROJECT TITLE

28.10.2021

DRAWNOT TITLE

0090

A2000

97 SWAINS LANE

This drawing should be removed from currency immediately when a revised version is issued.
All dimensions to be checked on site by the contractor. Discrepancies to be reported before proceeding with the works.

works.

- This drawing is copyrighted.

- All dimensions in mm's.

00
REV DESCRIPTION DATE NAME

REV DESCRIPTION DATE

NAME

97 SWAINS LANE

0090