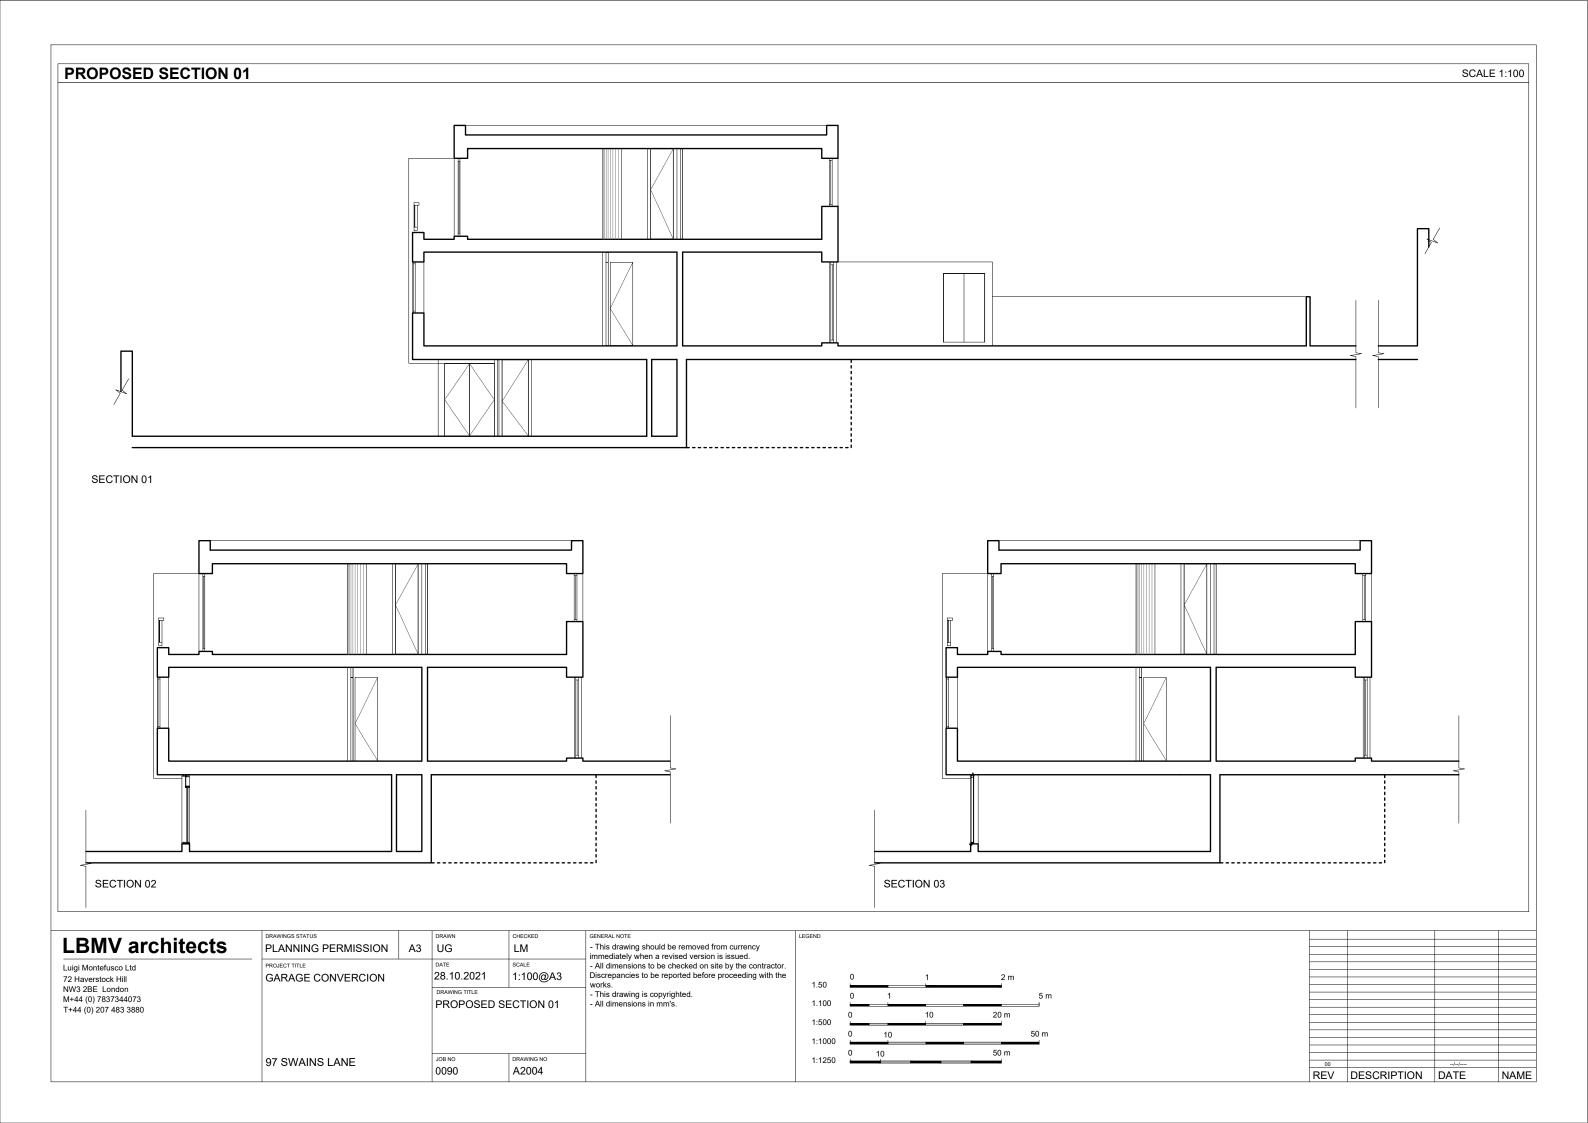

## LBMV architects

Luigi Montefusco Ltd 72 Haverstock Hill NW3 2BE London M+44 (0) 7837344073 T+44 (0) 207 483 3880 PLANNING PERMISSION A3 UG LM

PROJECT TITLE

GARAGE CONVERCION

DRAWN

UG

LM

PROJECT TITLE

28.10.2021

DRAWNOT TITLE

0090

A2000

97 SWAINS LANE

This drawing should be removed from currency immediately when a revised version is issued.
All dimensions to be checked on site by the contractor. Discrepancies to be reported before proceeding with the works.

works.

- This drawing is copyrighted.

- All dimensions in mm's.

00
REV DESCRIPTION DATE NAME

REV DESCRIPTION DATE

NAME

97 SWAINS LANE

0090