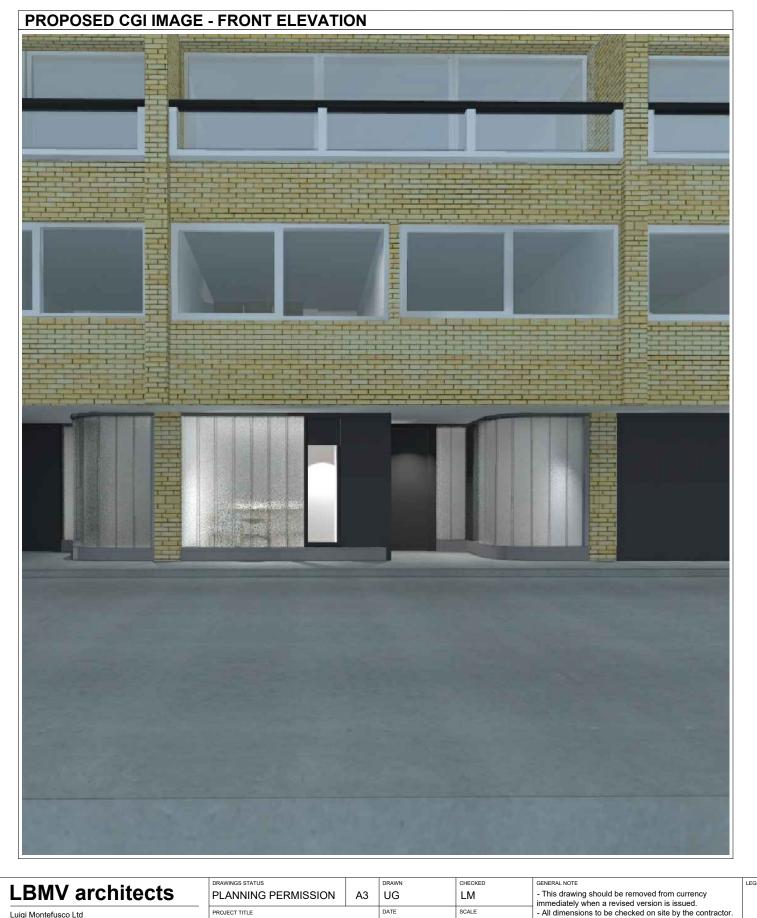

## **PROPOSED CGI IMAGE - FRONT ELEVATION** LBMV architects - This drawing should be removed from currency immediately when a revised version is issued. - All dimensions to be checked on site by the contractor. Discrepancies to be reported before proceeding with the works. - This drawing is copyrighted. - All dimensions in mm's. PLANNING PERMISSION

Luigi Montefusco Ltd 72 Haverstock Hill NW3 2BE London M+44 (0) 7837344073 T+44 (0) 207 483 3880

CHECKED A3 UG SCALE PROJECT TITLE 28.10.2021 GARAGE CONVERCION

97 SWAINS LANE

JOB NO 0090

PROPOSED CGI IMAGE

DRAWING NO A2007

REV DESCRIPTION DATE

NAME