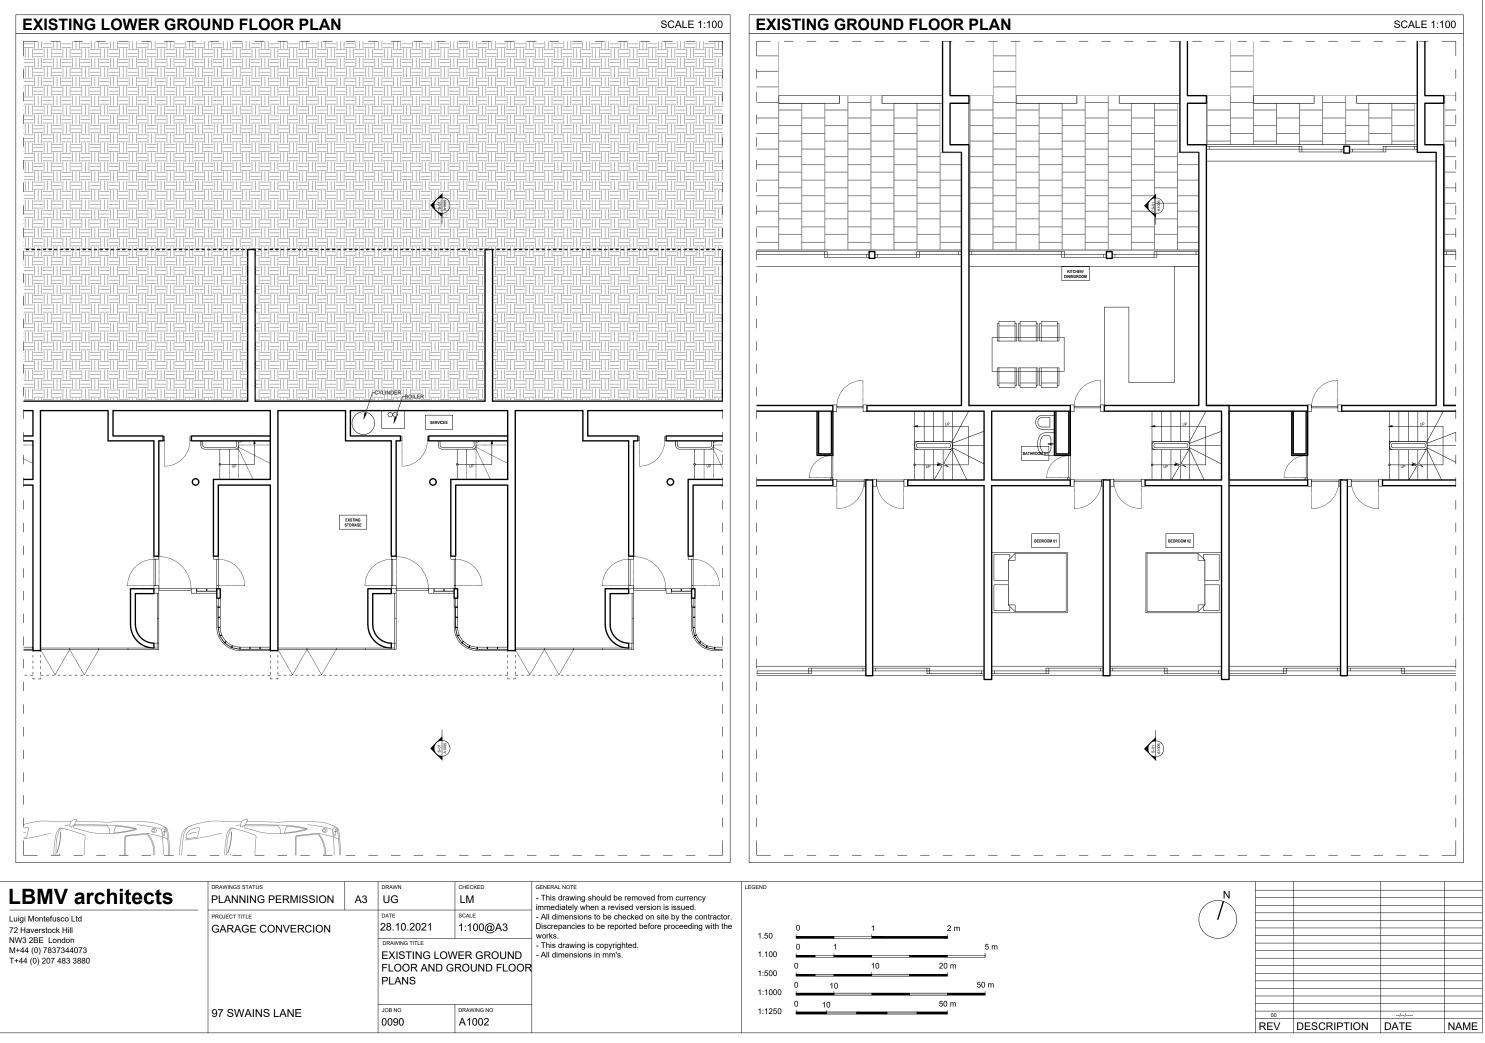

|                                                                                                              |                   | 00             |                                                 | immediately when a revised version is issued.                                                                                                                                                                              |                                  |                         |             |                            |  |
|--------------------------------------------------------------------------------------------------------------|-------------------|----------------|-------------------------------------------------|----------------------------------------------------------------------------------------------------------------------------------------------------------------------------------------------------------------------------|----------------------------------|-------------------------|-------------|----------------------------|--|
| Luigi Montefusco Ltd<br>72 Haverstock Hill<br>NW3 2BE London<br>M+44 (0) 7837344073<br>T+44 (0) 207 483 3880 | GARAGE CONVERCION |                | SCALE<br>1:100@A3<br>WER GROUND<br>GROUND FLOOF | <ul> <li>All dimensions to be checked on site by the contractor.</li> <li>Discrepancies to be reported before proceeding with the works.</li> <li>This drawing is copyrighted.</li> <li>All dimensions in mm's.</li> </ul> | 1.50<br>1.100<br>1:500<br>1:1000 | 0 1<br>0 1<br>0<br>0 10 | 1<br><br>10 | 2 m<br>5 m<br>20 m<br>50 m |  |
|                                                                                                              | 97 SWAINS LANE    | JOB NO<br>0090 | DRAWING NO<br>A1002                             |                                                                                                                                                                                                                            | 1:1250                           | 0 10                    |             | 50 m                       |  |