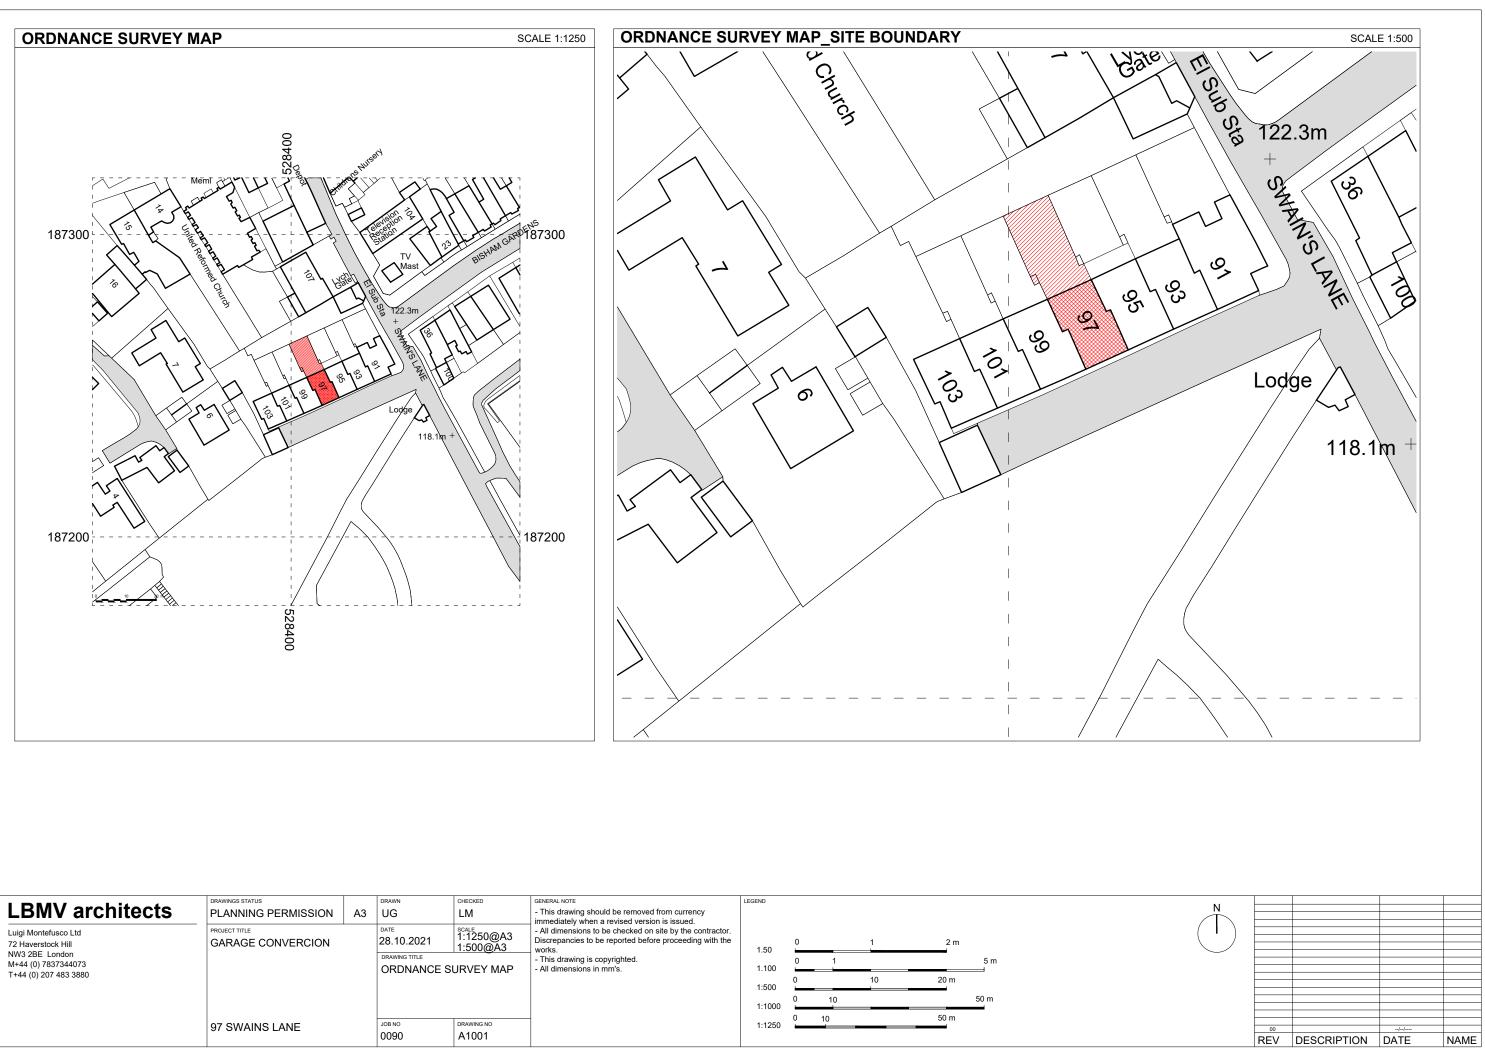

| 00  |             | //   |      |
|-----|-------------|------|------|
| REV | DESCRIPTION | DATE | NAME |
|     |             |      |      |

| LBMV architects<br>Luigi Montefusco Ltd<br>72 Haverstock Hill<br>NW3 2BE London<br>M+44 (0) 7837344073<br>T+44 (0) 207 483 3880 | DRAWINGS STATUS<br>PLANNING PERMISSION<br>PROJECT TITLE<br>GARAGE CONVERCION | <br>DRAWIN<br>UG<br>28.10.2021<br>DRAWING TITLE<br>ORDNANCE S | CHECKED<br>LM<br>1:1250@A3<br>1:500@A3<br>URVEY MAP | GENERAL NOTE - This drawing should be removed from currency immediately when a revised version is issued All dimensions to be checked on site by the contractor. Discrepancies to be reported before proceeding with the works This drawing is copyrighted All dimensions in mm's. | LEGEND<br>1.50 $0$ 1 2 m<br>1.100 $0$ 1 5 m<br>1:500 $0$ 10 50 m |
|---------------------------------------------------------------------------------------------------------------------------------|------------------------------------------------------------------------------|---------------------------------------------------------------|-----------------------------------------------------|------------------------------------------------------------------------------------------------------------------------------------------------------------------------------------------------------------------------------------------------------------------------------------|------------------------------------------------------------------|
|                                                                                                                                 | 97 SWAINS LANE                                                               | јов NO<br>0090                                                | DRAWING NO                                          | -                                                                                                                                                                                                                                                                                  | 1:1000 0 10 50 m<br>1:1250 0 10 50 m                             |