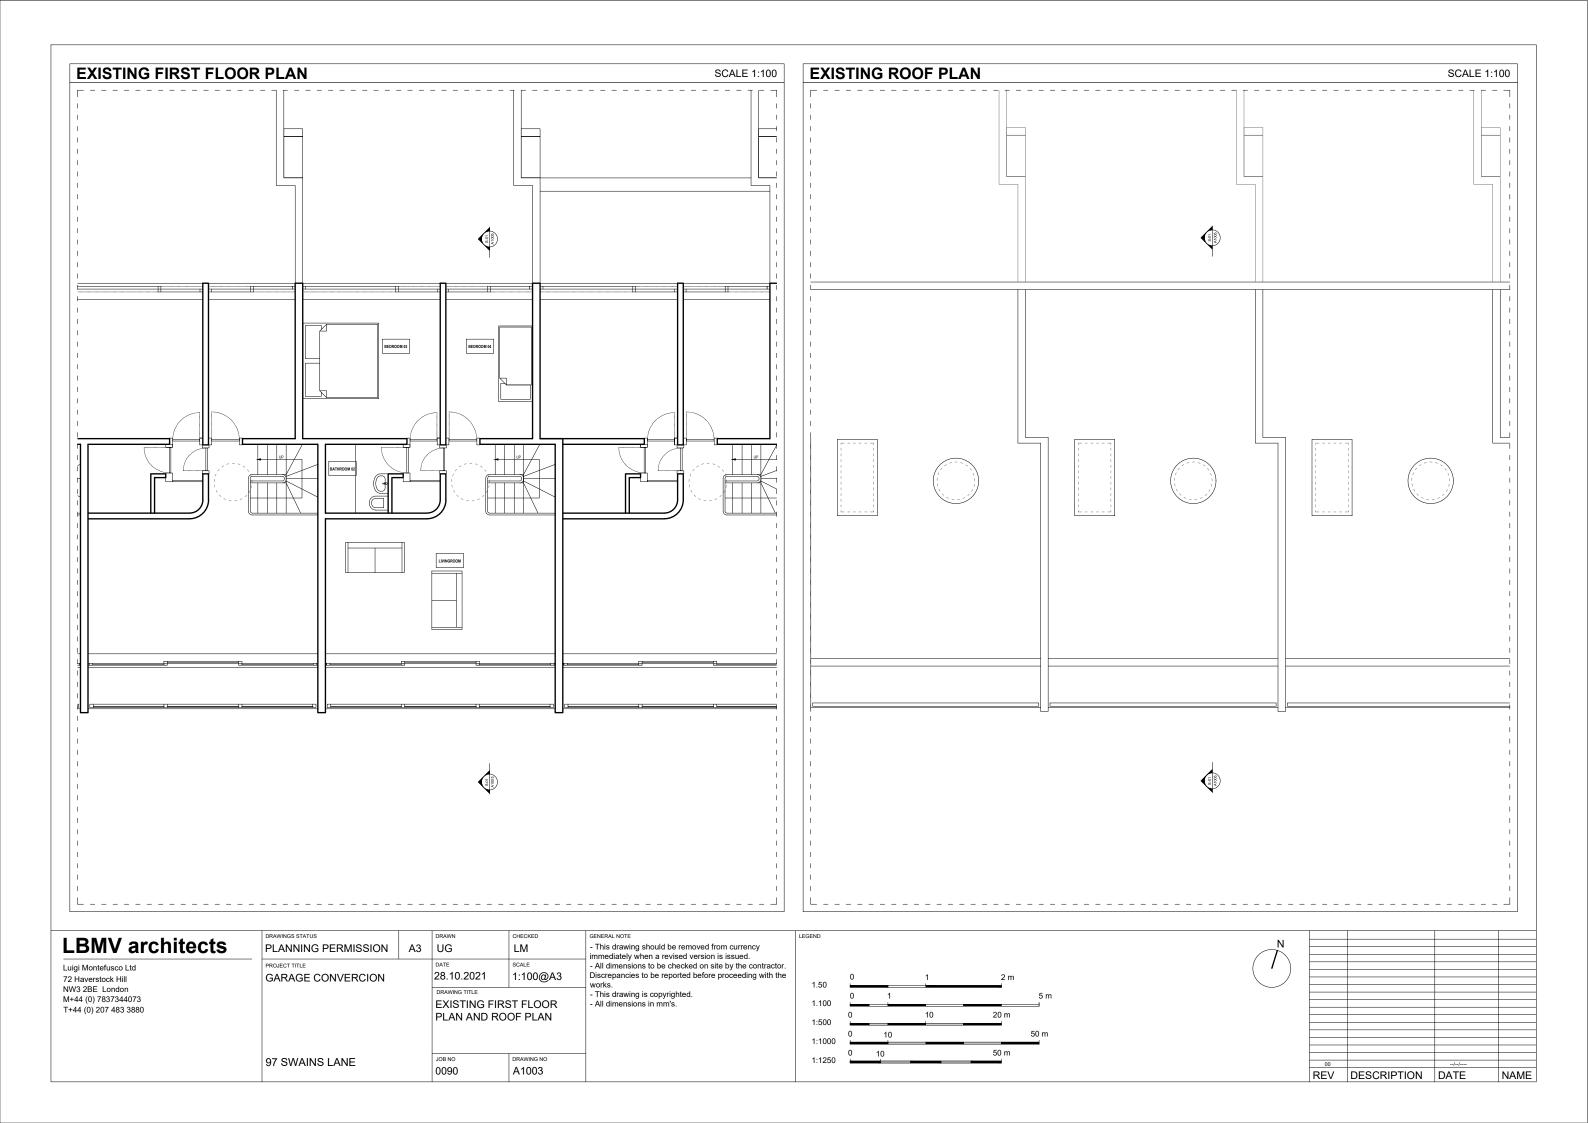

ractor.</li> <li>Discrepancies to be reported before proceeding with the works.</li> <li>This drawing is copyrighted.</li> <li>All dimensions in mm's.</li> </ul> | 1.50<br>1.100<br>1:500<br>1:1000 | 0 1<br>0 1<br>0<br>0 10 | 1<br><br>10 | 2 m<br>5 m<br>20 m<br>50 m |  |
|                                                                                                              | 97 SWAINS LANE    | JOB NO<br>0090 | DRAWING NO<br>A1002                             |                                                                                                                                                                                                                            | 1:1250                           | 0 10                    |             | 50 m                       |  |



|                                                                | EVATION - 01                           |       |                                          |                      |                                                                                                                          | SCALE 1:100                                                                          |                                  | STING R | EAR E | ELEVATION | - 02<br> | <br> |  |
|----------------------------------------------------------------|----------------------------------------|-------|------------------------------------------|----------------------|--------------------------------------------------------------------------------------------------------------------------|----------------