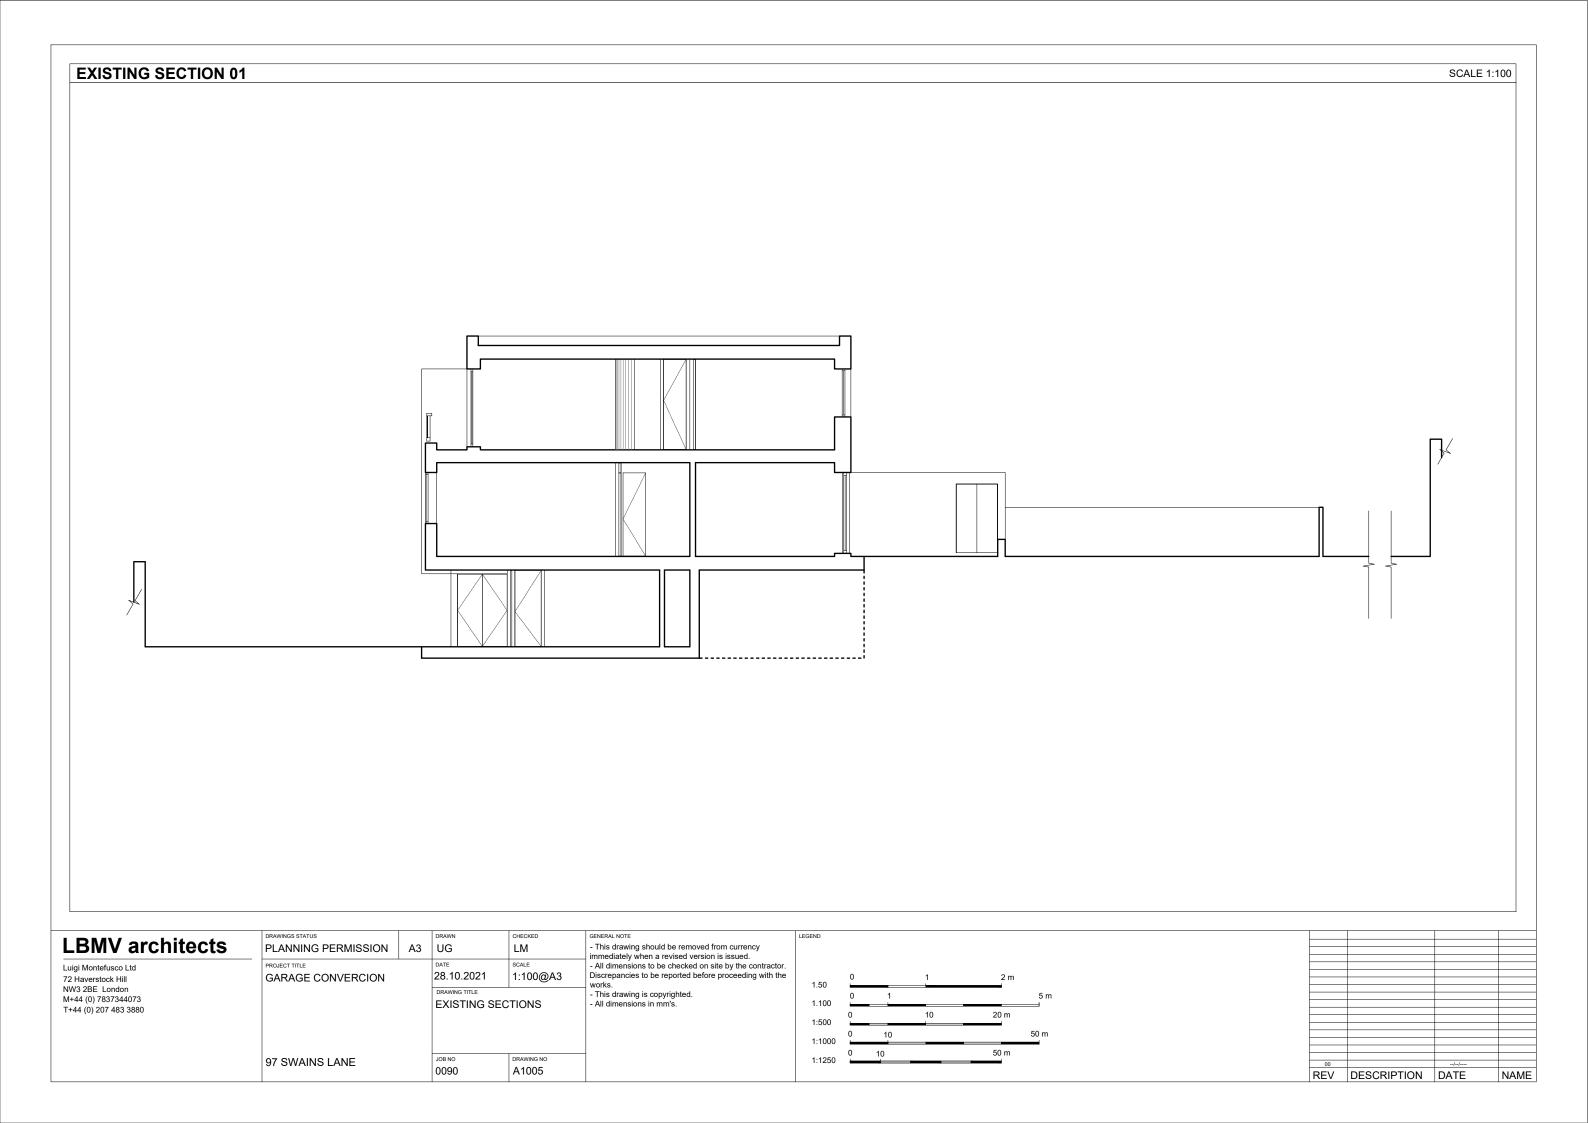

| 00  |             | //   |      |
|-----|-------------|------|------|
| REV | DESCRIPTION | DATE | NAME |
|     |             |      |      |