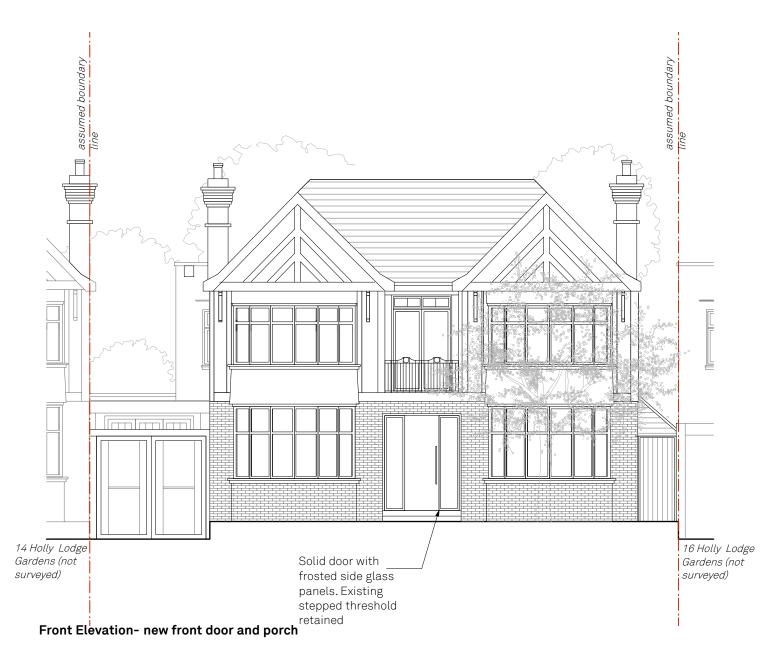

Front Elevation of side courtyard and conservatory- no change

surveyed)

| Front elevation- n     |              |           |            |                              | 800.272 |                    |                             |
|------------------------|--------------|-----------|------------|------------------------------|---------|--------------------|-----------------------------|
| Holly Lodge House      |              | Issue     | Notes      | Notes                        |         | Date 21.09.2021    | paul archer                 |
| 15 Holly Lodge Gar     | dens, N6 6AA |           |            |                              |         |                    |                             |
| Drawn By               | TA           |           |            |                              |         |                    | aesian -                    |
| Scale                  | 1:100@A3     |           |            |                              |         |                    | acotgit                     |
| Status                 | Issue        |           |            |                              |         |                    |                             |
| Project Stage          | Planning     |           |            |                              |         |                    |                             |
| Paul Archer Design Ltd |              | Unit D204 | Lana House | 116 Commercial Street London | E1 6NF  | Tel. 020 3668 2668 | www.paularcherdesign .co.uk |