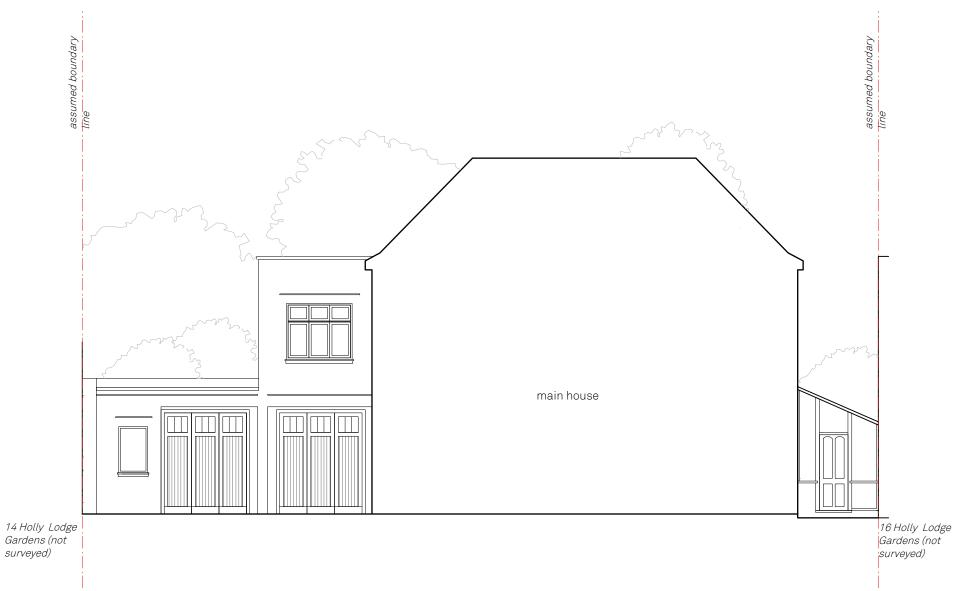

Front Elevation of side courtyard and conservatory- no change

surveyed)

| Front elevation- n     |              |           |            |                              | 800.272 |                    |                             |
|------------------------|--------------|-----------|------------|------------------------------|---------|--------------------|-----------------------------|
| Holly Lodge House      |              | Issue     | Notes      | Notes                        |         | Date 21.09.2021    | paul archer                 |
| 15 Holly Lodge Gar     | dens, N6 6AA |           |            |                              |         |                    |                             |
| Drawn By               | TA           |           |            |                              |         |                    | aesian -                    |
| Scale                  | 1:100@A3     |           |            |                              |         |                    | acotgit                     |
| Status                 | Issue        |           |            |                              |         |                    |                             |
| Project Stage          | Planning     |           |            |                              |         |                    |                             |
| Paul Archer Design Ltd |              | Unit D204 | Lana House | 116 Commercial Street London | E1 6NF  | Tel. 020 3668 2668 | www.paularcherdesign .co.uk |