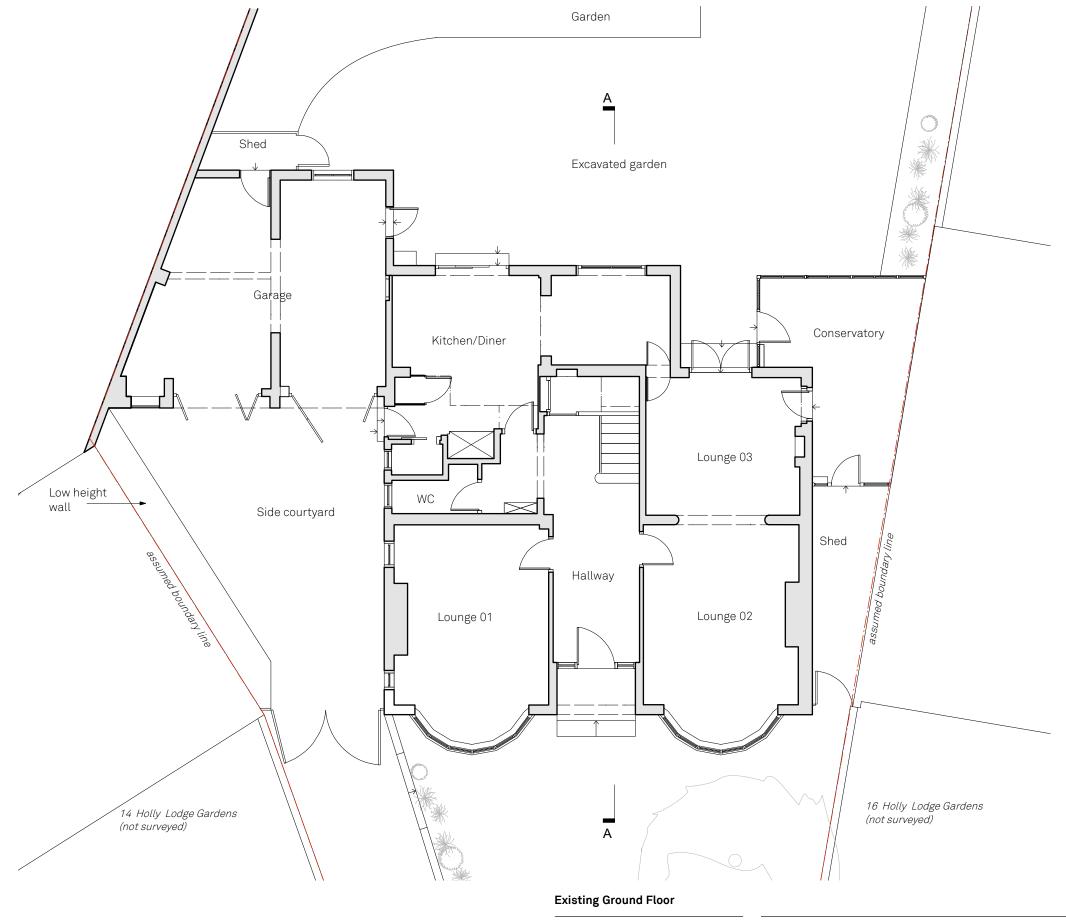

## 10 M

| Holly Lodge House      |            |
|------------------------|------------|
| 15 Holly Lodge Garde   | ns, N6 6AA |
| Drawn By               | TA         |
| Scale                  | 1:100@A3   |
| Status                 | Issue      |
| Project Stage          | Planning   |
| Paul Archer Design Ltd |            |