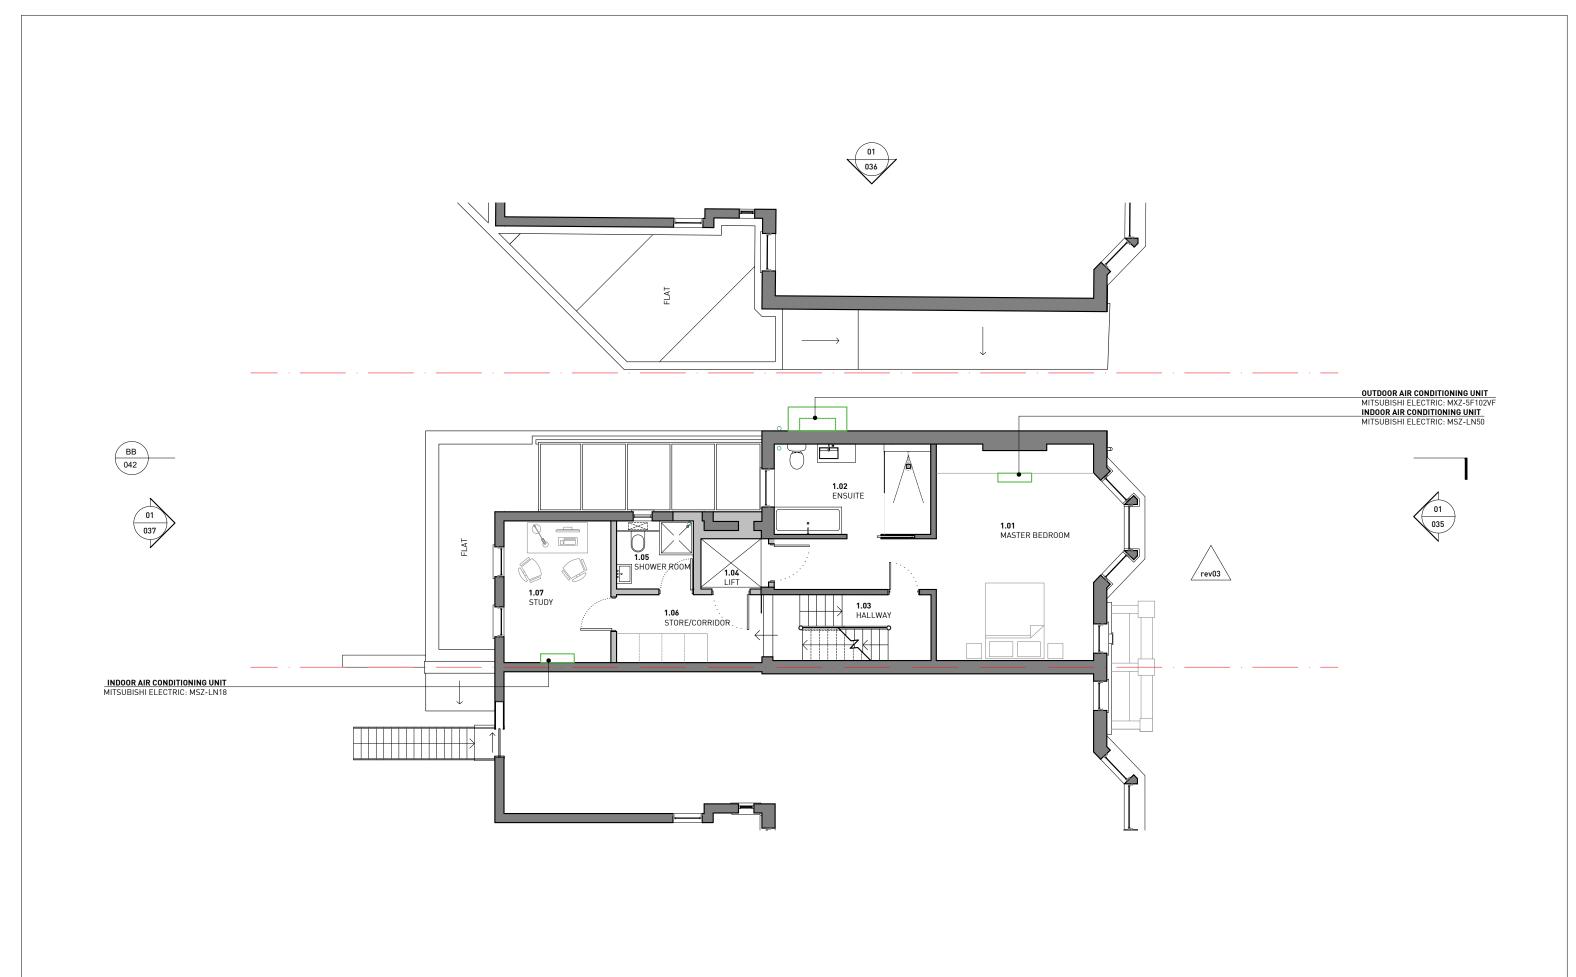

## 01 PROPOSED FIRST FLOOR PLAN 1:100 @ A3

z

**PLANNING** 

E: info@felixlewisarchits.com T: 01737 457 123 (Surrey Studio) T: 01622 535 010 (Kent Studio) W: www.felixlewisarchitects.com Felix Lewis Architects

Project: 52 SAVERNAKE ROAD, NW3 2JP

Title: PROPOSED FIRST FLOOR PLAN

Scale (8A3: 1:100 Drawing and CAD File Number: 290(P)C\_031 Rev: 0

All drawings to be reary work common with the Engineers' drawings, Any discrepancies between experted to the Architect before any work common with the Engineers' drawings, Any discrepancies between experted to the Architect before any work common with the Engineers' drawings, Any discrepancies between experted to the Architect before any work common with the Engineers' drawings, Any discrepancies between experted to the Architect before any work common with the Engineers' drawings, Any discrepancies between experted to the Architect before any work common with the Engineers' drawings, Any discrepancies between experted to the Architect before any work common with the Engineers' drawings, Any discrepancies between experted to the Architect before any work common with the Engineers' drawings, Any discrepancies between experted to the Architect before any work common with the Engineers' drawings, Any discrepancies between experted to the Architect before any work common with the Engineers' drawings, Any discrepancies between experted to the Architect before any work common with the Engineers' drawings, Any discrepancies between experted to the Architect before any work common with the Engineers' drawings, Any discrepancies between experted to the Architect before any architecture.