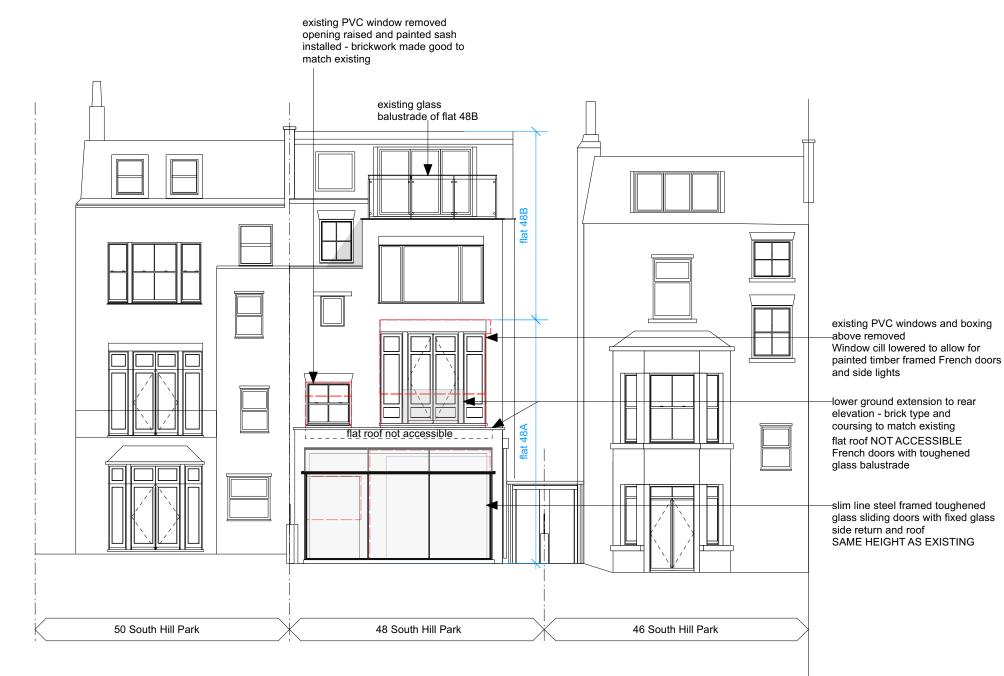

**REAR ELEVATION** proposed

| Owner       | Ms India Bourke                       |
|-------------|---------------------------------------|
| Project     | 48a South Hill Park<br>London NW3 2SJ |
| Subject     | REAR ELEVATION proposed               |
| Date        | 09 April 2021                         |
| Scale       | 1:100 @ A3                            |
| Job No.     | AD 229                                |
| Drawing No. | A B                                   |