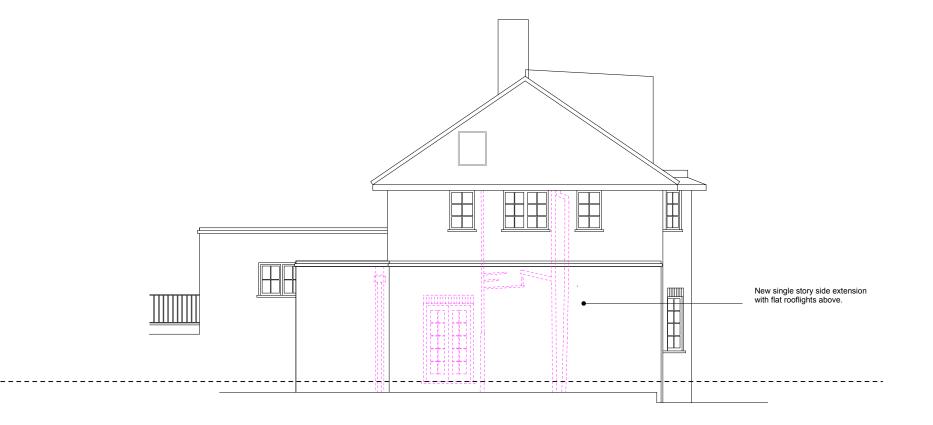

## **4 ELLERDALE CLOSE, NW6**

DRAWING NAME:

## **PROPOSED SIDE ELEVATION** (WEST)

PROJECT NO: DRAWING NO: REVISION: SCALE @ SIZE: P1011 PL208 A

1:100 @ A3

START DATE: FIRST AUTHOR: