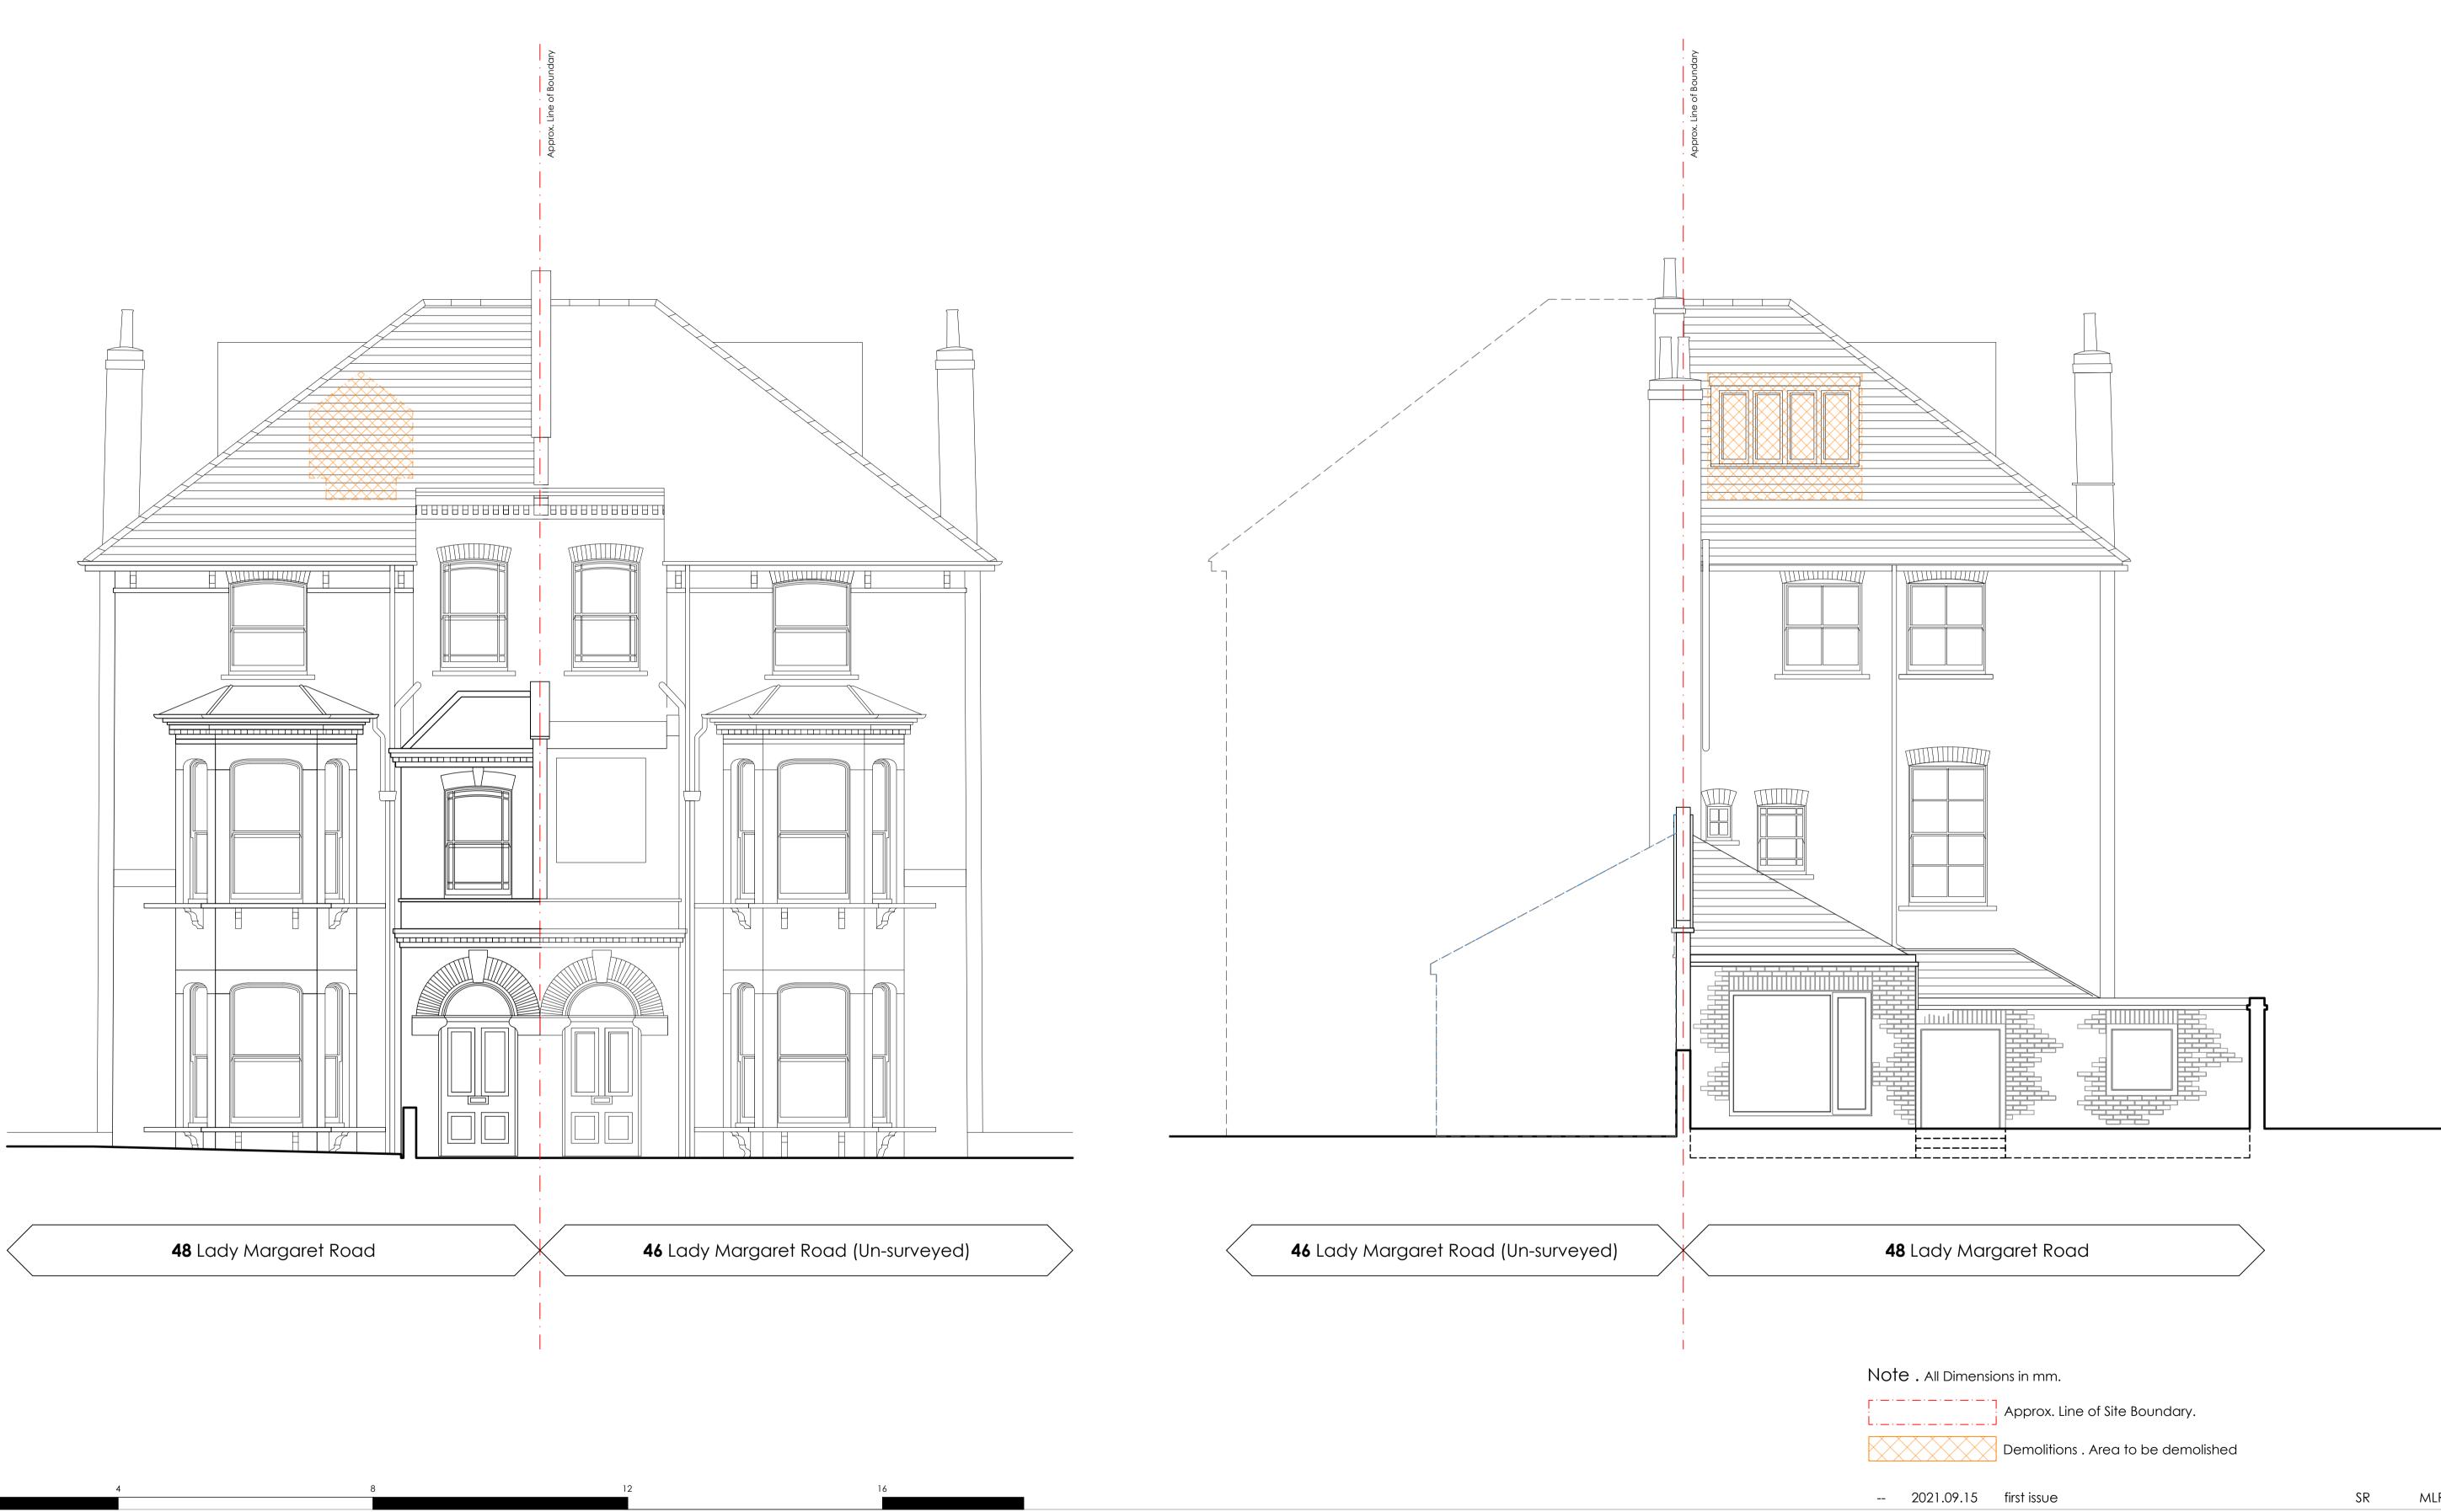

| 2       | 021.09.15     | first issue                                      | SR         | MLR        |
|---------|---------------|--------------------------------------------------|------------|------------|
| rev. do | ate.          | details .                                        | drawn by . | checked by |
|         |               |                                                  |            |            |
| Pla     | Inning        | Existing . Demolitions                           |            |            |
|         |               | Elevations                                       |            |            |
|         | project       | 48 Lady Margaret Road                            |            |            |
|         |               | Kentish Town . Camden . London . NW5 2NR         |            |            |
|         | client        | Mr. Chris Clothier                               |            |            |
|         |               |                                                  |            |            |
|         | job no . 085. | (3) stage . 0 type / place . 200 series / number |            | revision   |