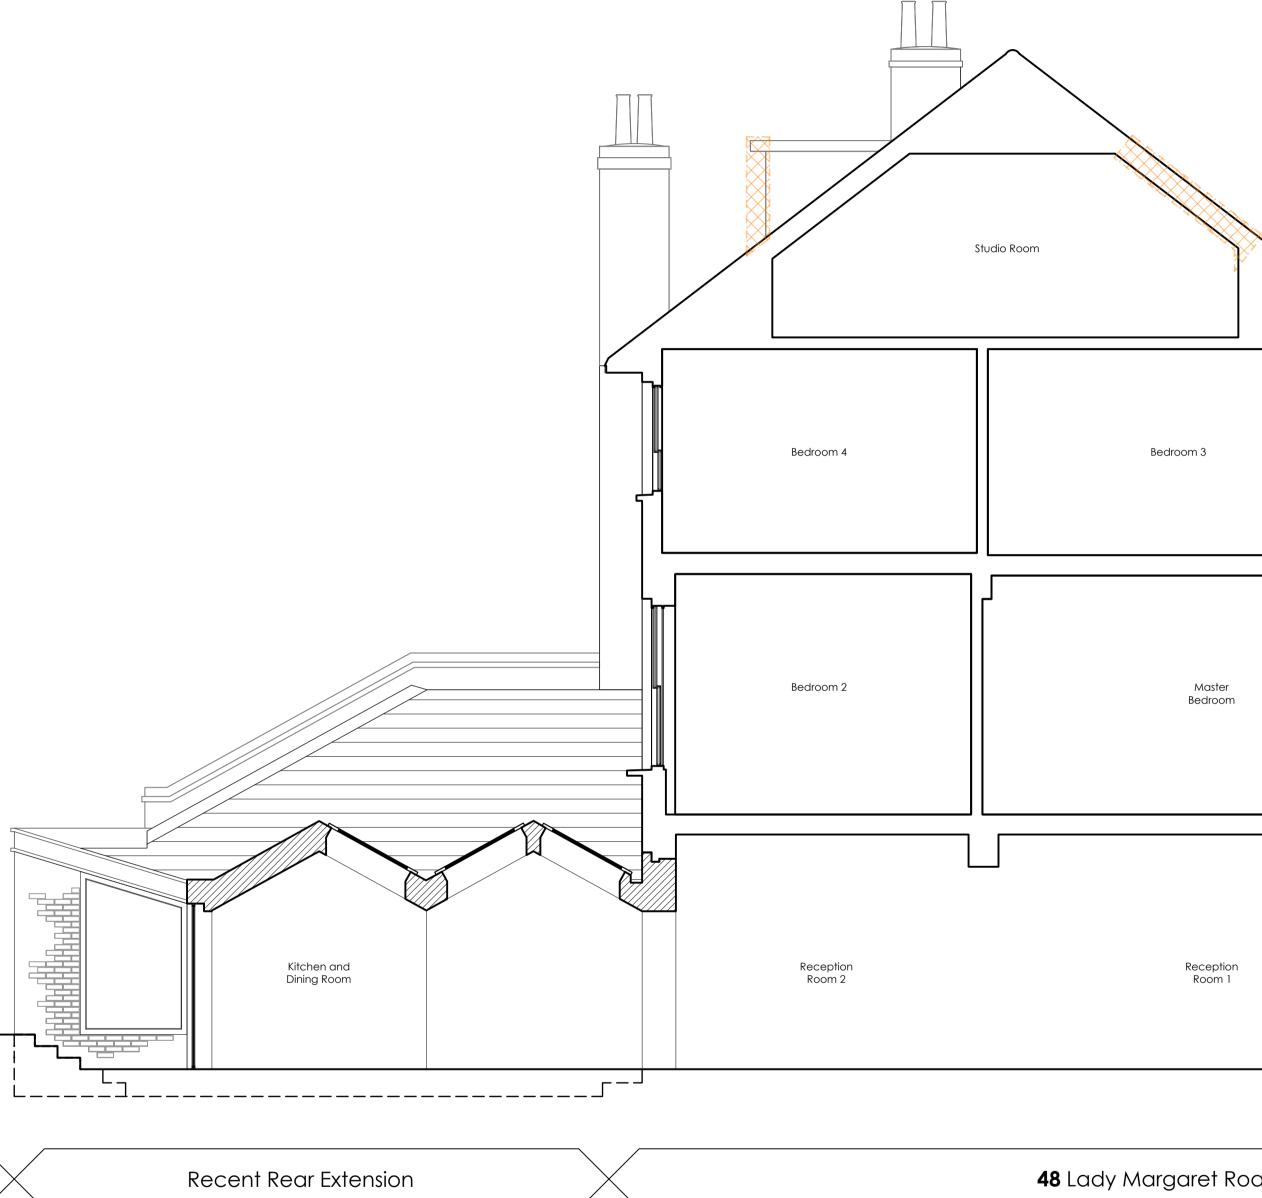

| ad | Lady Margaret Road |
|----|--------------------|

| Note . All Dimensions in mm.             |                                                 |            |              |  |  |  |  |
|------------------------------------------|-------------------------------------------------|------------|--------------|--|--|--|--|
| _ · _ · _ · _ · _ · _ · _ · _ · _ · _ ·  | Approx. Line of Site Boundary.                  |            |              |  |  |  |  |
|                                          |                                                 |            |              |  |  |  |  |
| 2021.09.15                               | first issue                                     | SR         | MLR          |  |  |  |  |
| rev. date.                               | details .                                       | drawn by . | checked by . |  |  |  |  |
|                                          |                                                 |            |              |  |  |  |  |
| Planning                                 | Existing . Demolitions                          |            |              |  |  |  |  |
|                                          | Section                                         |            |              |  |  |  |  |
| project 48 Lady Margaret Road            |                                                 |            |              |  |  |  |  |
| Kentish Town . Camden . London . NW5 2NR |                                                 |            |              |  |  |  |  |
| client                                   | client Mr. Chris Clothier                       |            |              |  |  |  |  |
|                                          |                                                 |            |              |  |  |  |  |
| job no . 085.                            | (3) stage .0 type / place . 300 series / number |            | revision     |  |  |  |  |