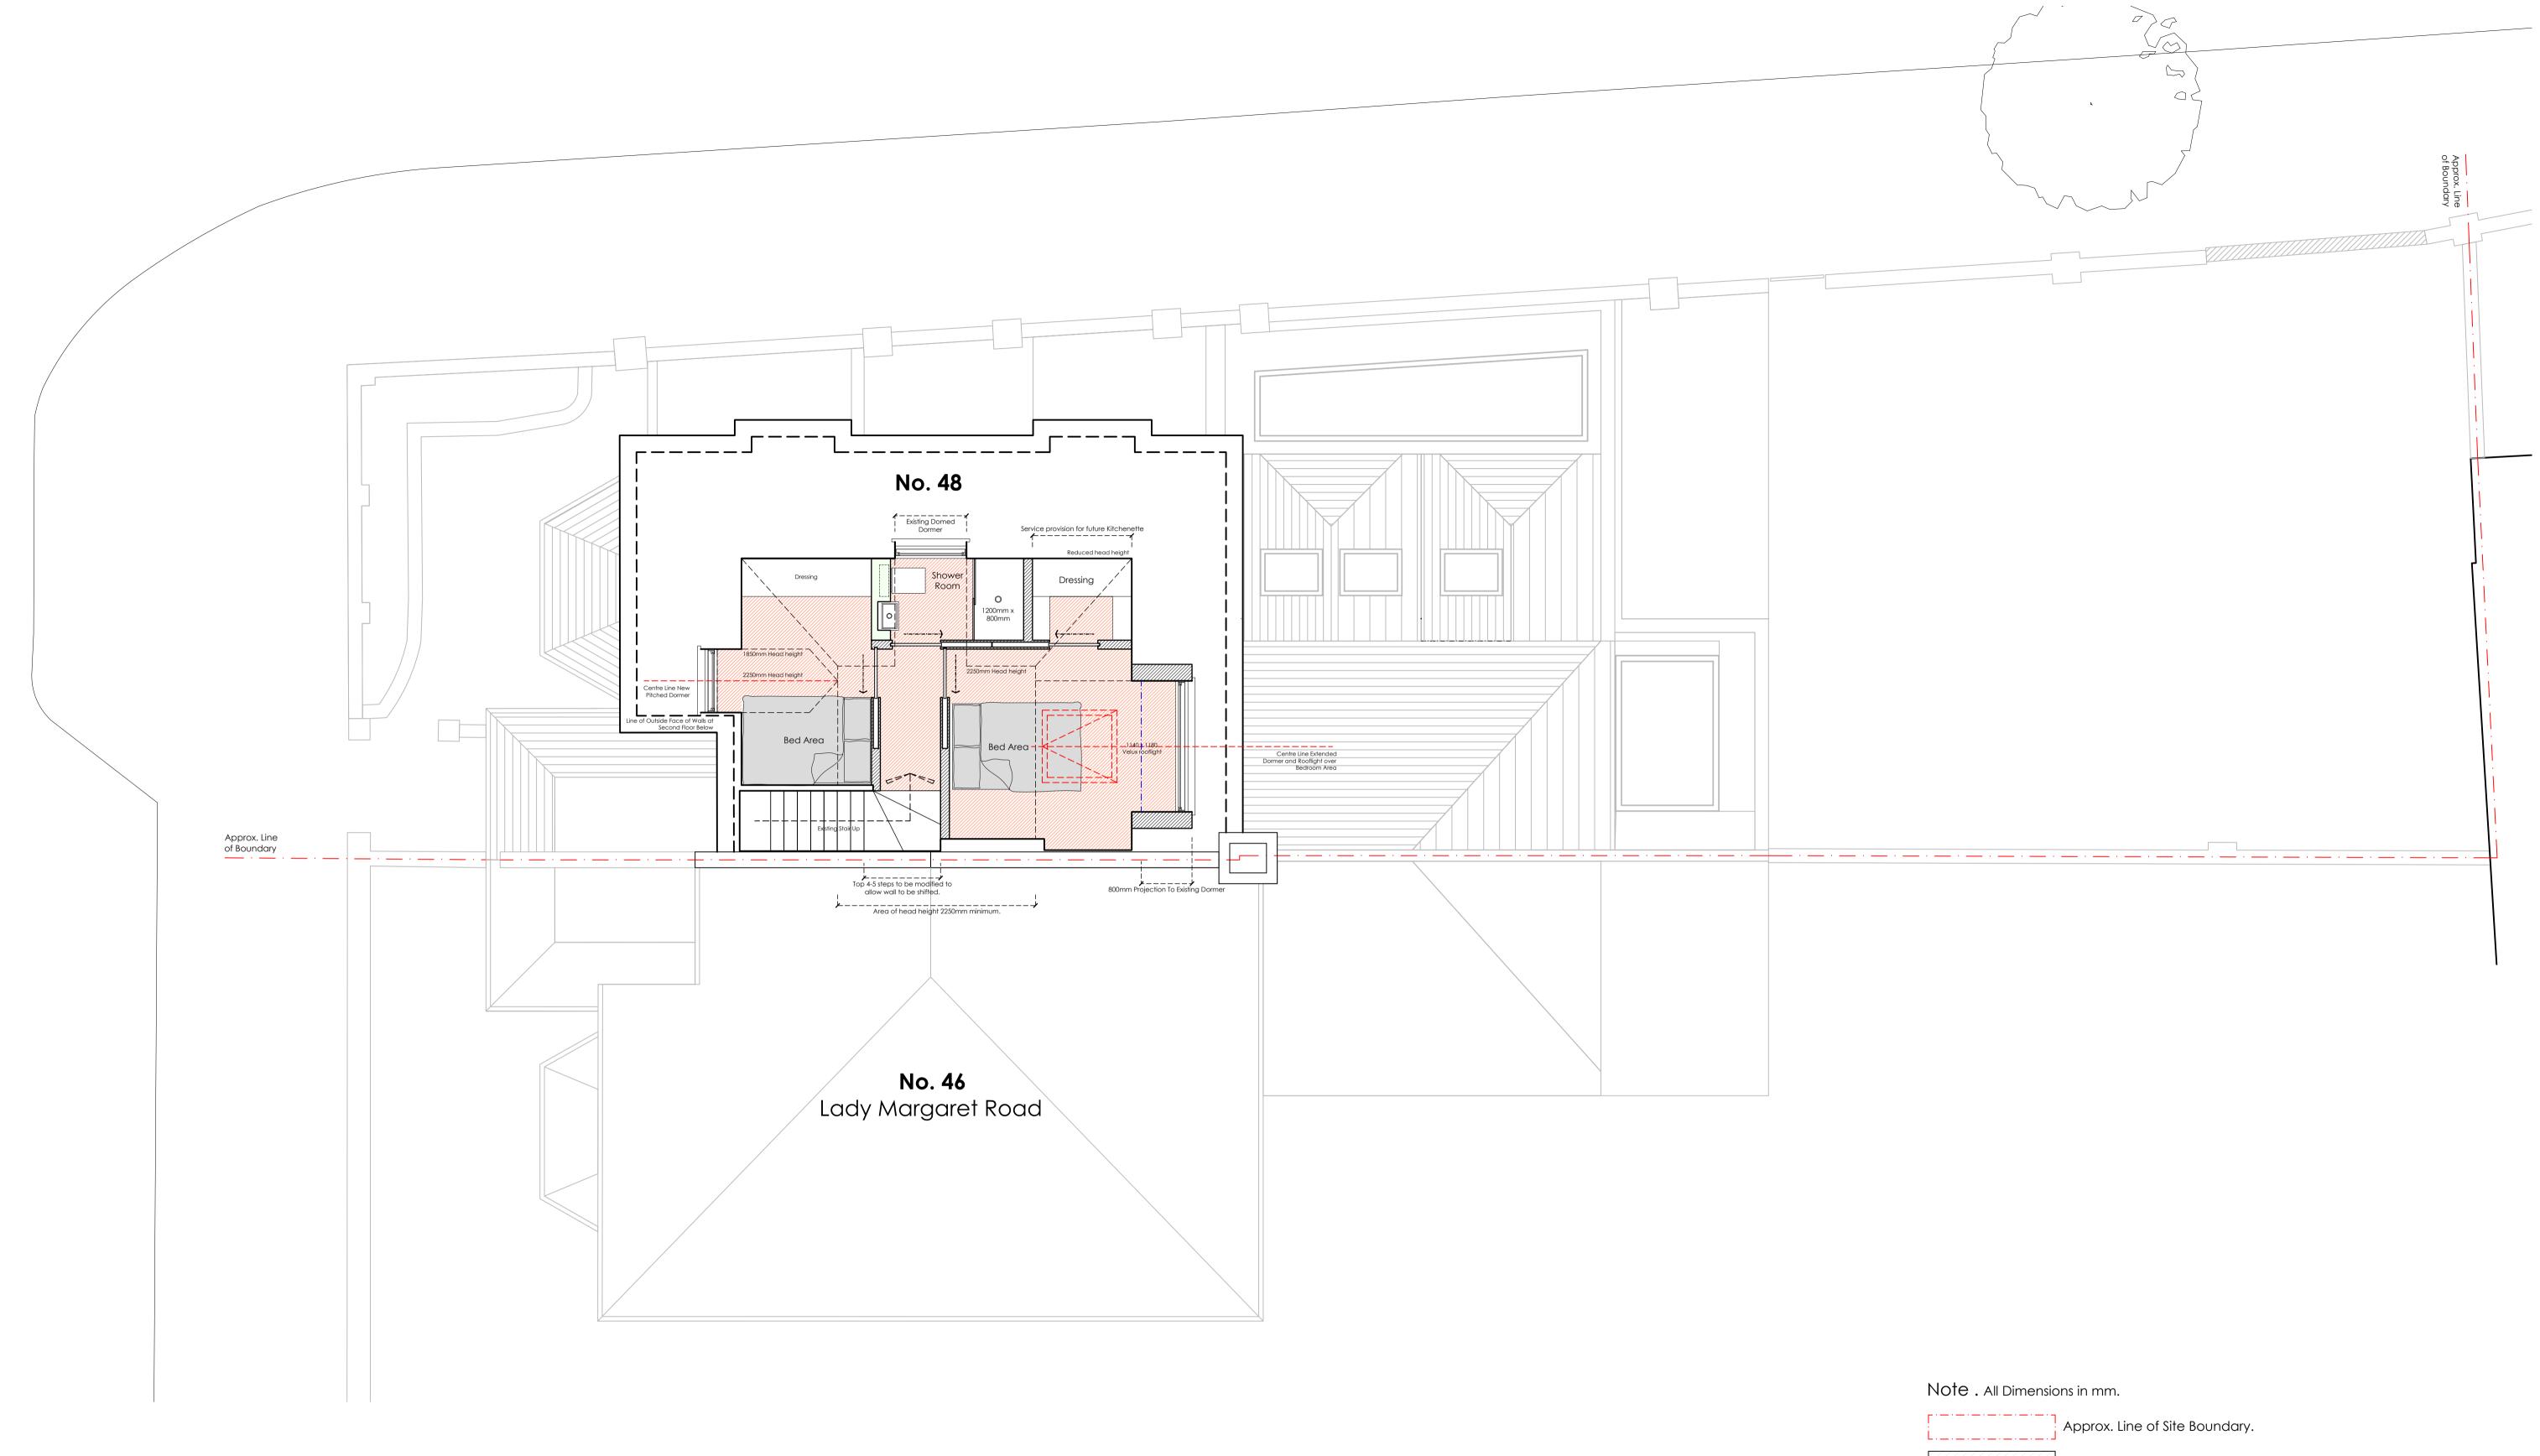

| Planning      | Proposed                                         |          |
|---------------|--------------------------------------------------|----------|
|               | Second Floor Plan                                |          |
| project       | 48 Lady Margaret Road                            |          |
|               | Kentish Town . Camden . London . NW5 2NR         |          |
| client        | Mr. Chris Clothier                               |          |
|               |                                                  |          |
| job no . 085. | (3) stage . 1 type / place . 100 series / number | revision |