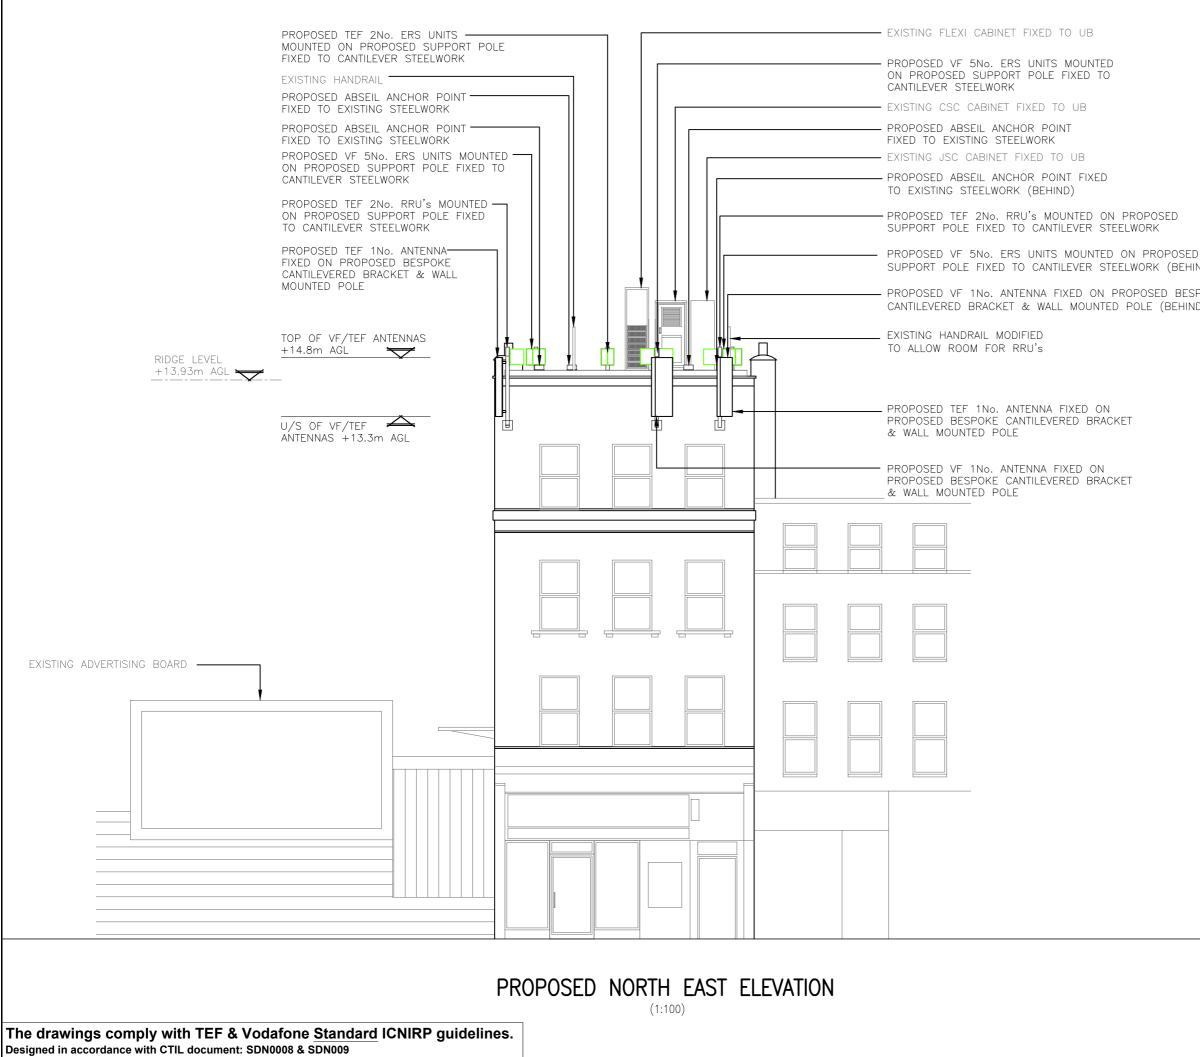

| Cell<br>NTISH<br>Cel<br>7<br>dress<br>9 KENTI<br>L<br>N<br>0<br>G NOR          | Image: Normal Science   Nam   TOWN   TH   EAS   TRUC   3000 | - L<br>e<br>N R<br>Jo<br>T EI<br>TTIC |                               | ON<br>VF<br>D96.3<br>tails | C<br>F<br>323        | Dwg<br>Rev:<br>A<br>ack |
| CORN<br>KEI<br>CORNERSTONE<br>-<br>206384_21<br>-<br>206384_21<br>-<br>Site Ad<br>379<br>Drawing Title:<br>EXISTIN<br>Purpose of issue:<br>C<br>Drawing Number:<br>Surveyed By:<br>MONO.<br>Drawn:<br>Date: | Cell<br>NTISH<br>Cel<br>7<br>dress<br>7<br>dress<br>9 KENTI<br>L<br>N<br>6 NOR | Image: Normal Science   Nam   TOWN   TH   EAS   TRUC   3000 | - L<br>e<br>N R<br>Jo<br>T EI<br>TTIC | OAD<br>OAD<br>OAD             | ON<br>VF<br>D96.3<br>tails | E<br>F<br>323        | Dwg<br>Rev:             |



|          | ALL DIMENS         | IONS ARE IN           | mm UNLESS          | NOTED                                     | OTHER                                   | RWISE          |
|----------|--------------------|-----------------------|--------------------|-------------------------------------------|-----------------------------------------|----------------|
|          | N.G.R              | E: 5289               | 68 N:18            | 5259                                      | 9                                       |                |
|          | NOTES:             |                       |                    |                                           |                                         |                |
|          |                    |                       |