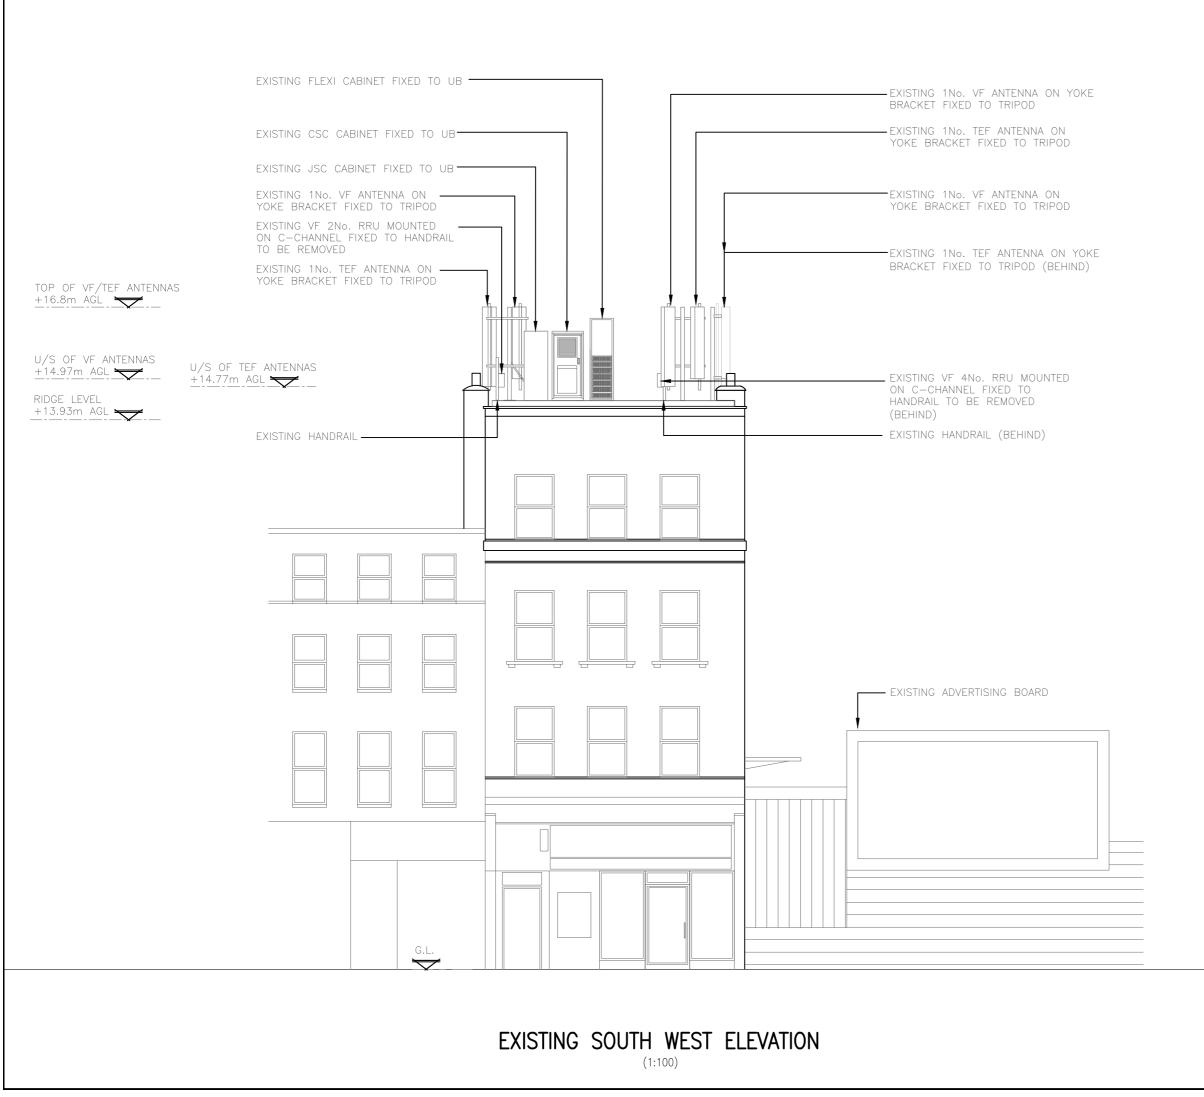

|                           | А                |
|              | Surveyed By:    |                     |                    | Original SI                                                                   |                                          | ize:                      | Pack             |
|              | N<br>Drawn:     | IONO.<br>Date:      | Che                | A3<br>cked:                                                                   | 3<br>Date:                               |                           | Issue:           |
|              | DR              | 06.09               |                    | AB                                                                            |                                          | .09.21                    | А                |



|                         |                                                                                                                       |                                                                                                    |                                                        |          |          |                             |    |                                                                                                    |