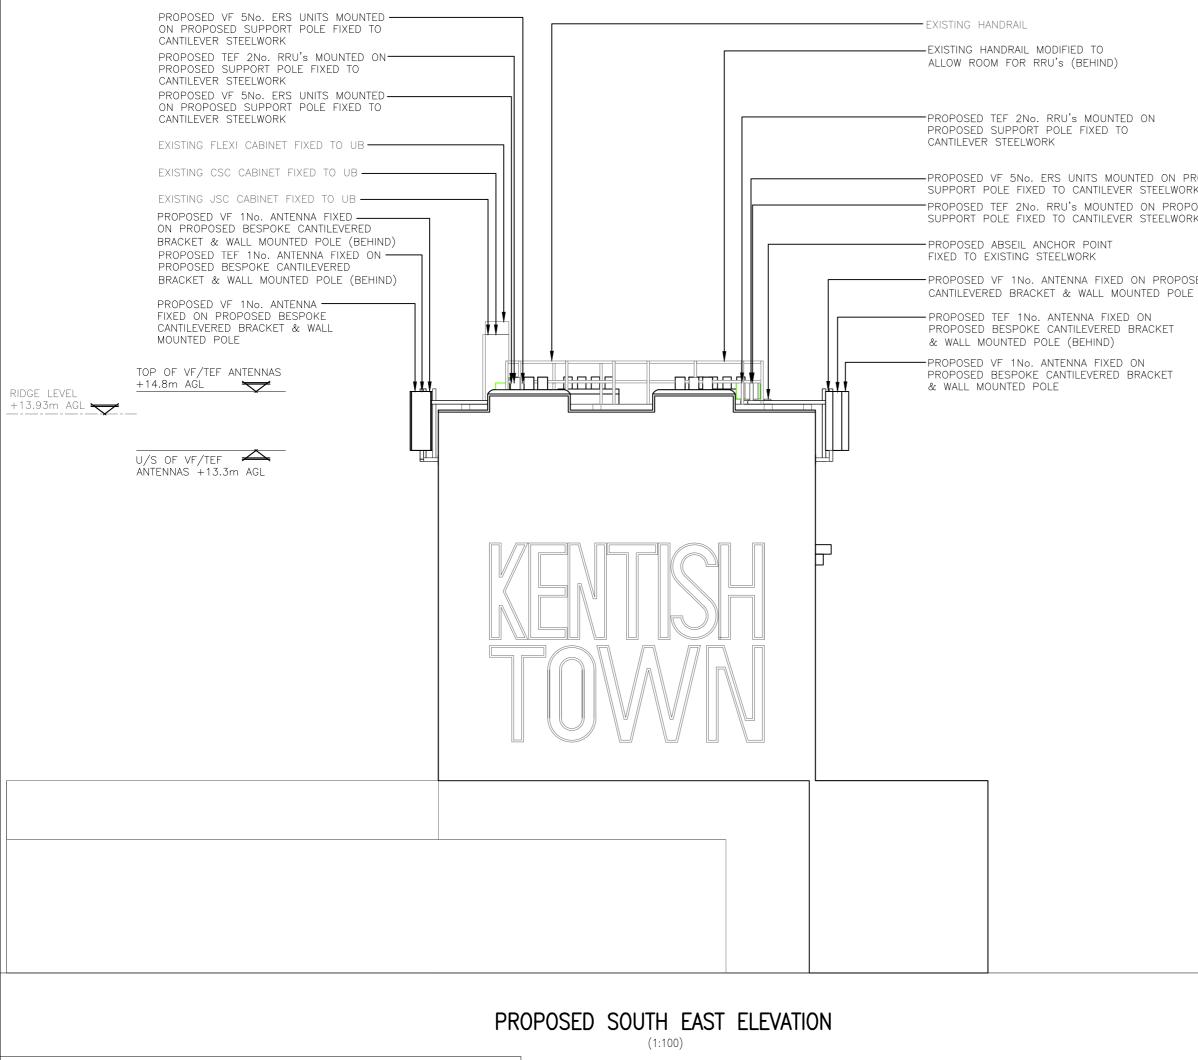

|      | Dwg<br>Rev: |
| Drawing Nu  |                      |         |                  |              |                                  |              | _    |             |
| Drawing ru  | umber:               |         | _                |              |                                  |              |      | ٨           |
| _           |                      |         | 302              |              |                                  |              |      | А           |
| Surveyed By |                      |         |                  | jinal S<br>A | heet Si<br>3                     | ze:          |      | Pack        |
| Surveyed By | r:<br>MONO.<br>Date: | 9.21    |                  | A            | 3<br>Date:                       | ze:<br>09.21 | +    |             |



The drawings comply with TEF & Vodafone <u>Standard</u> ICNIRP guidelines. Designed in accordance with CTIL document: SDN0008 & SDN009

|              | ALL DIMEN       | ISIONS AR           | E IN mm            | UNLESS N                                                                      | NOTED                                    | ) OTH                     | IERWISE          |
|--------------|-----------------|---------------------|--------------------|-------------------------------------------------------------------------------|------------------------------------------|---------------------------|------------------|
|              | N.G.R           | E: 52               | 28968              | N: 18                                                                         | 525