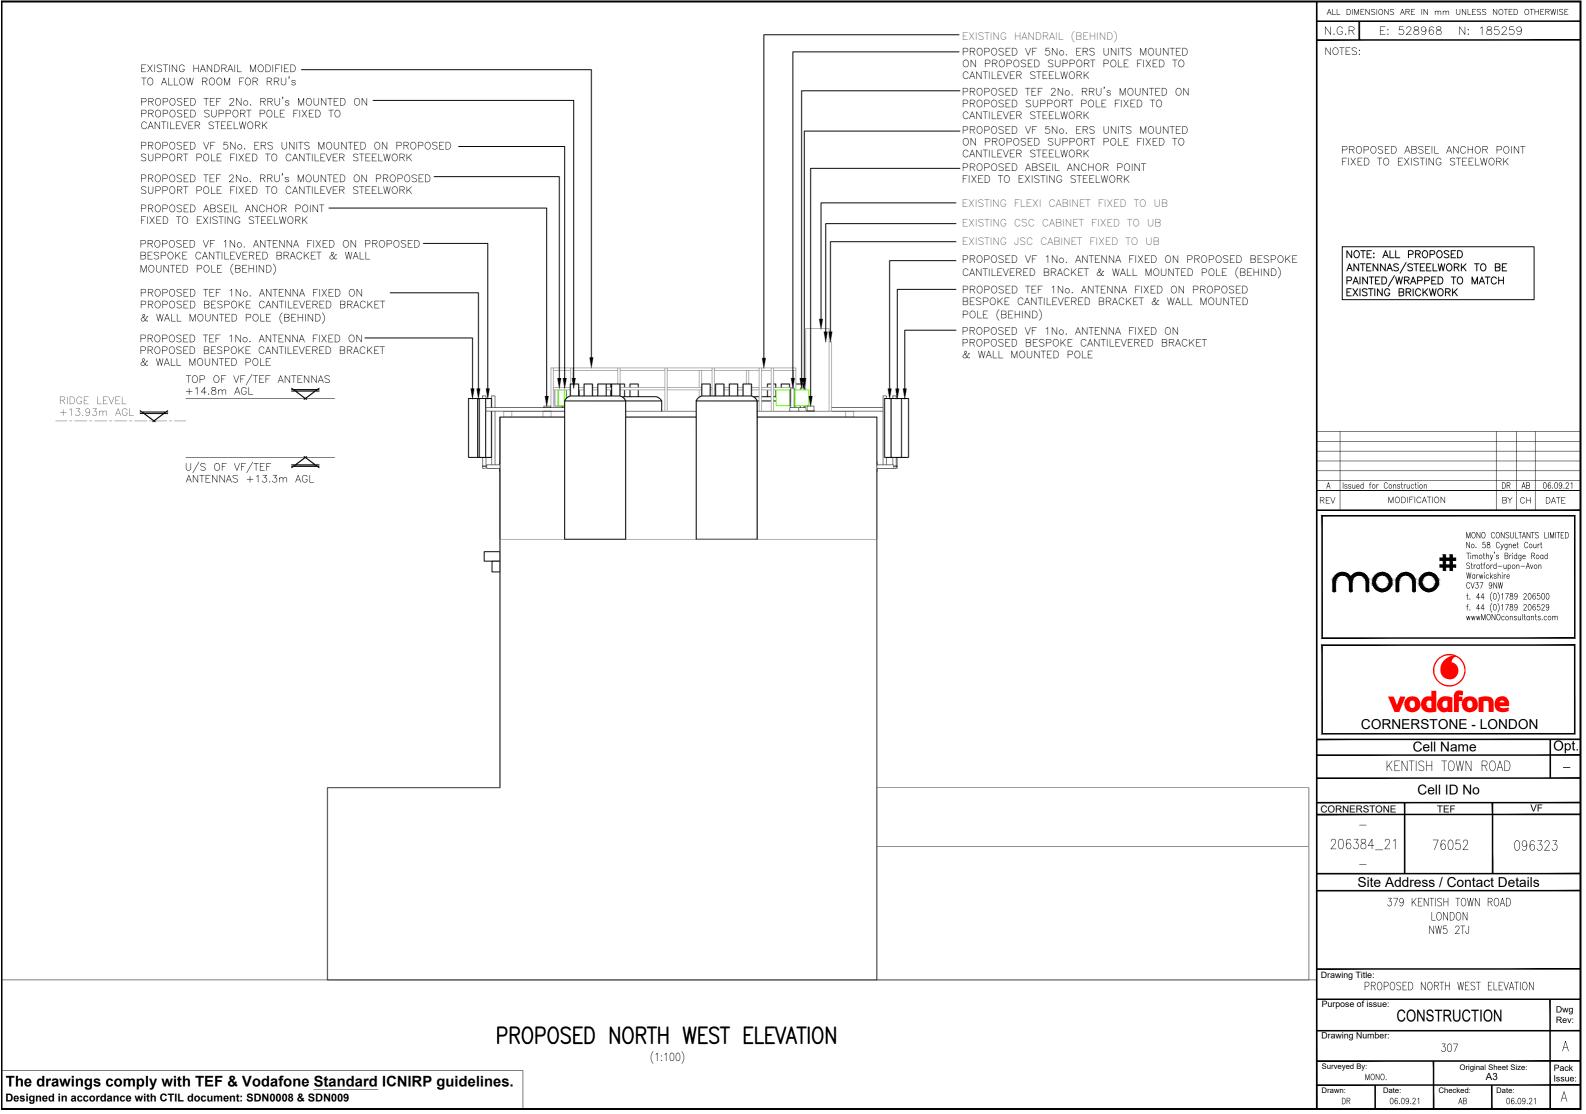

|                                            |            | Α               |
|   | Surveyed By:       |              |                | Original S                                | heet Si                                    | ze:        | Pack            |
|   | мо                 | NO.          |                | A                                         | 3                                          |            | Issue:          |
|   | Drawn:             | Date:        | Cheo           |                                           | Date:                                      |            | А               |
|   | DR                 | 06.09.2      |                | AB                                        | ()h                                        | 09.21      | 73              |