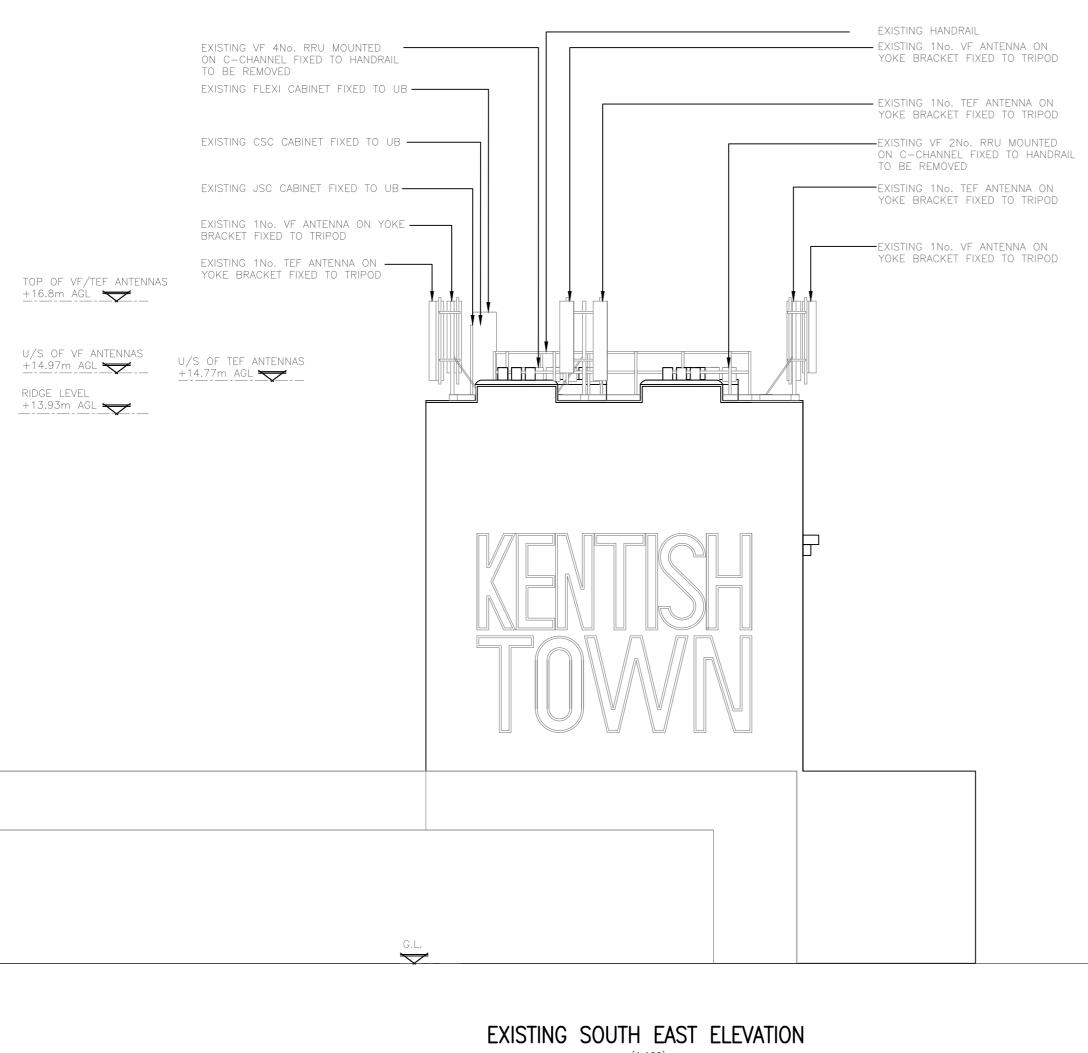

|                                         | nev.           |
|          |                    |                       | 301                |                                           |                                         | A              |
|          | Surveyed By:<br>M0 | NO.                   | Original S<br>A    |                                           | ze:                                     | Pack<br>Issue: |
|          | Drawn:             | Date:                 | Checked:           | Date:                                     | 00.04                                   | A              |
|          | DR                 | 06.09.21              | AB                 | 06.                                       | 09.21                                   | · · ·          |



(1:100)

| ALL DIME    | NSIONS A             | RE IN   | mm UNLI          | ESS I        | NOTEE                            | ) OTH        | HERV | VISE        |
|-------------|----------------------|---------|------------------|--------------|----------------------------------|--------------|------|-------------|
| N.G.R       | E: 5                 | 2896    | 8 N:             | 18           | 525                              | 9            |      |             |
| NOTES:      |                      |         |                  |              |                                  |              |      |             |
|             |                      |         |                  |              |                                  |              |      |             |
|             |