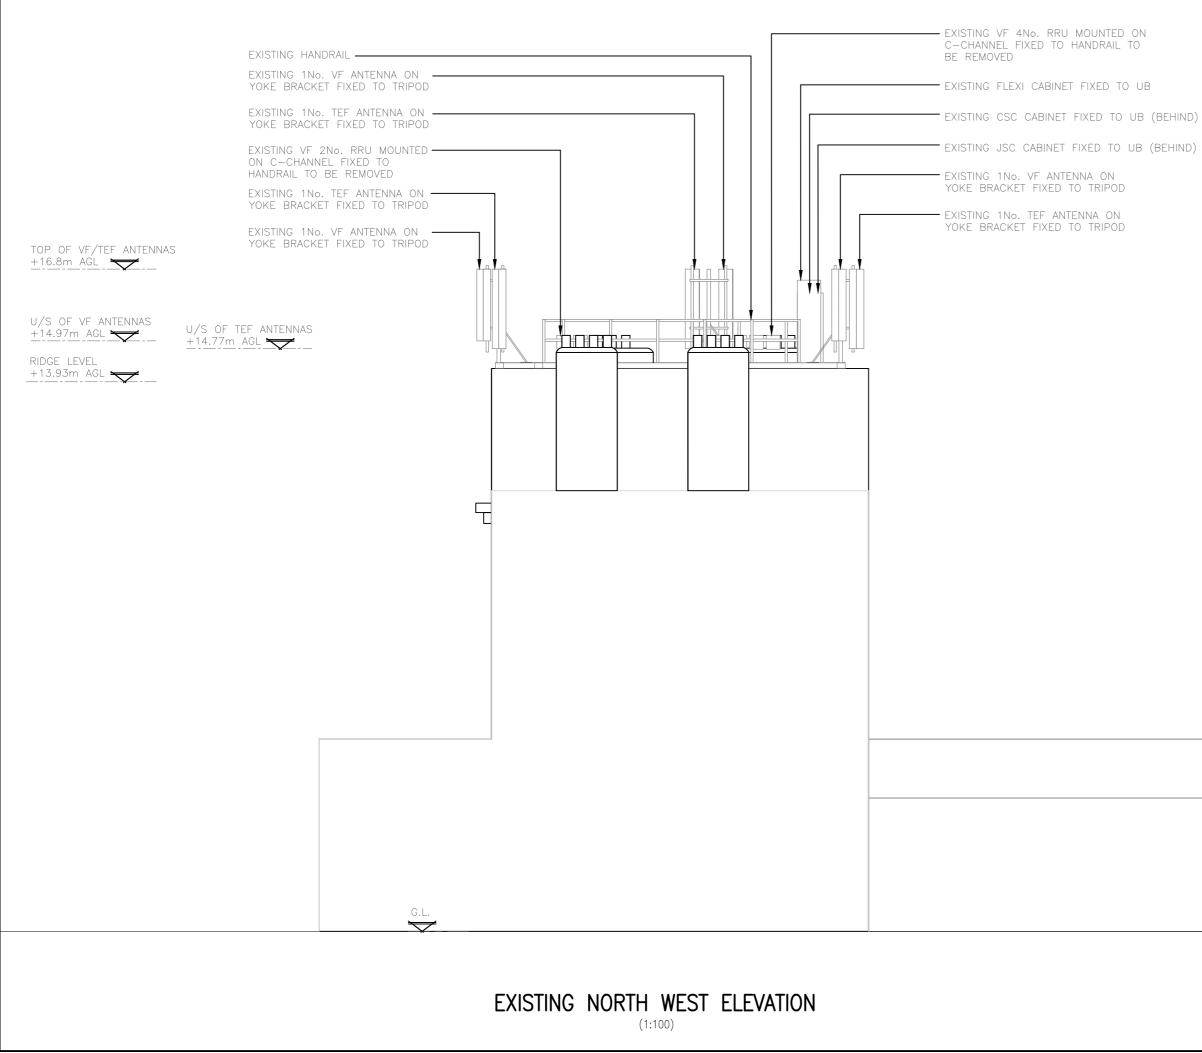

|                                  |                    | A            |
| Surveyed By:     | 0.110                                       |          | (                     | Driginal S                                        |                                  | ize:               | Pack         |
| M<br>Drawn:      | ONO.                                        |          |                       | A                                                 |                                  |                    | Issue:       |
| Drawn.<br>DR     | Date:                                       | 9.21     | Checke                | ed:<br>B                                          | Date:                            | .09.21             | A            |



|   | ALL DIMENS         | SIONS ARE    | IN mm          | UNLESS I                                  | NOTED                                      | OTHER      | WISE            |
|---|--------------------|--------------|----------------|-------------------------------------------|--------------------------------------------|------------|-----------------|
|   | N.G.R              | E: 528       | 3968           | N: 18                                     | 525                                        | 9          |                 |
|   | NOTES:             |              |                |                                           |                                            |            |                 |
|   | 1101201            |              |                |