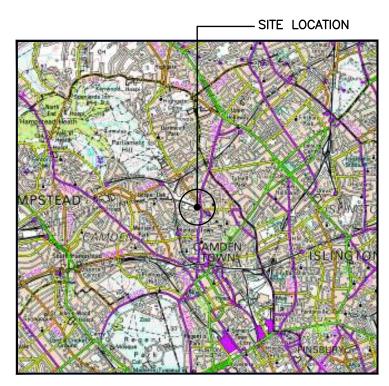

## SITE LOCATION (Scale 1:50000)

Ordnance Survey map extract based upon Landranger map series with the permission of the controller of Her Majesty's Stationery Office Licence No. TBC Crown copyright.

SITE PHOTOGRAPH