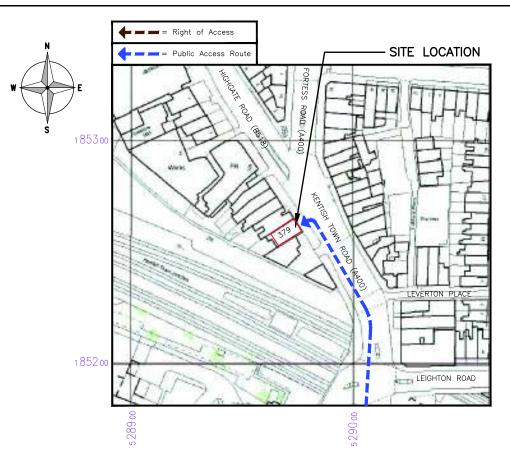

## **DETAILED SITE LOCATION**

(Scale 1:1250)

Based upon Ordnance Survey map extract with the permission of the Controller of Her Majesty's Stationery Office. Crown copyright. Licence No. TBC

ALL DIMENSIONS ARE IN mm UNLESS NOTED OTHERWISE

N.G.R E: 528968 N: 185259

DIRECTIONS TO SITE:

FROM KENTISH TOWN STATION HEAD NORTH ON KENTISH TOWN ROAD (A400) FOR APPROX 0.2miles AND THE BUILDING ACCESS IS ON THE LEFT HAND SIDE

NOTES:

MONO CONSULTANTS LIMITED No. 58 Cygnet Court Timothy's Bridge Road Stratford-upon-Avon Warwickshire