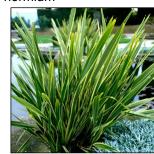

### **Example of plants arrangement**

Easy care and evergreen combination of plants that easily thrive in English weather. To be kept 50 cm height throughout the year.