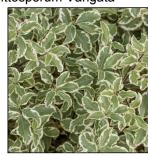

### **Example of plants arrangement**

Easy care and evergreen combination of plants that easily thrive in English weather. To be kept 50 cm height throughout the year.

# **Euonymus Fortunei**

Pittosporum Varigata