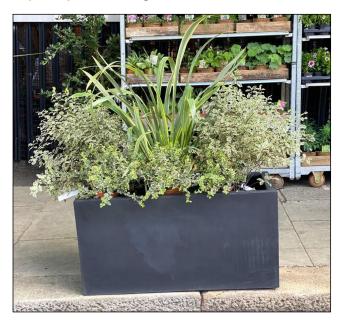

#### **Planters**

The concrete plant pot has high durability as it is made up of quality fiberstone material which guards against extreme weather conditions and casual wear and tear.

Finish - matt Dark Grey Washed