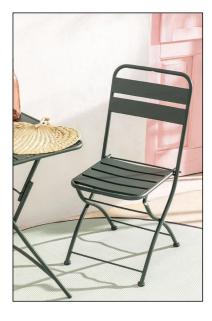

### **External Tables & Chairs**

Foldable Steel Garden Table - 60x60 cm - colour:Jungle Green Foldable Steel Garden Chair- 46x43 cm - colour:Jungle Green