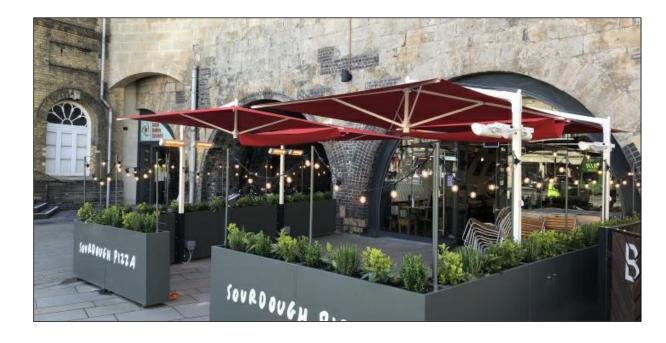

#### **External Parasol**

Front Parasol - 3x3 mt - Fabric colour:Off White - cantilever system - base connected to planters Side Parasol - 2x2 mt - Fabric colour:Off White - cantilever system - base connected to planters