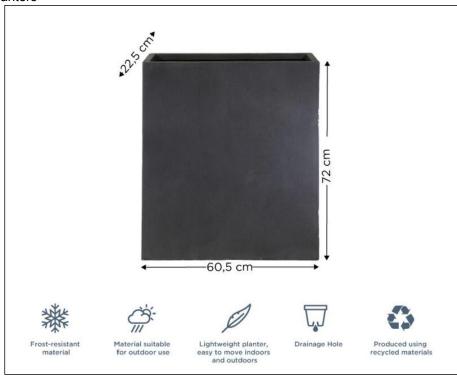

#### **Planters**

The concrete plant pot has high durability as it is made up of quality fiberstone material which guards against extreme weather conditions and casual wear and tear.

Finish - matt Dark Grey Washed