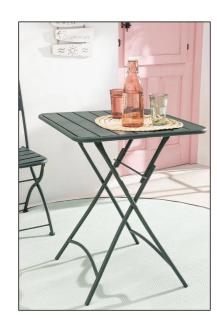

### **External Tables & Chairs**

Foldable Steel Garden Table - 60x60 cm - colour:Jungle Green Foldable Steel Garden Chair- 46x43 cm - colour:Jungle Green