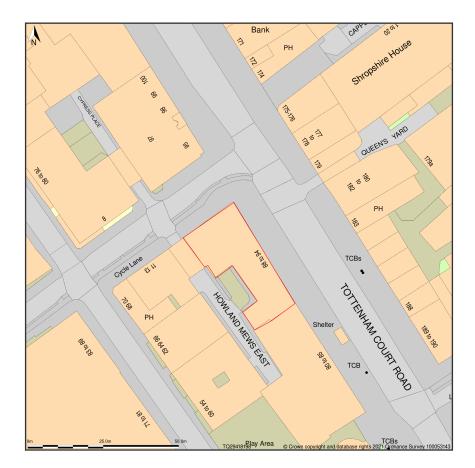

## 94, Tottenham Court Road, London, Camden, W1T 4TN

Site Plan shows area bounded by: 529345.31, 181916.2 529486.73, 182057.62 (at a scale of 1:1250), OSGridRef: TQ29418198. The representation of a road, track or path is no evidence of a right of way. The representation of features as lines is no evidence of a property boundary.