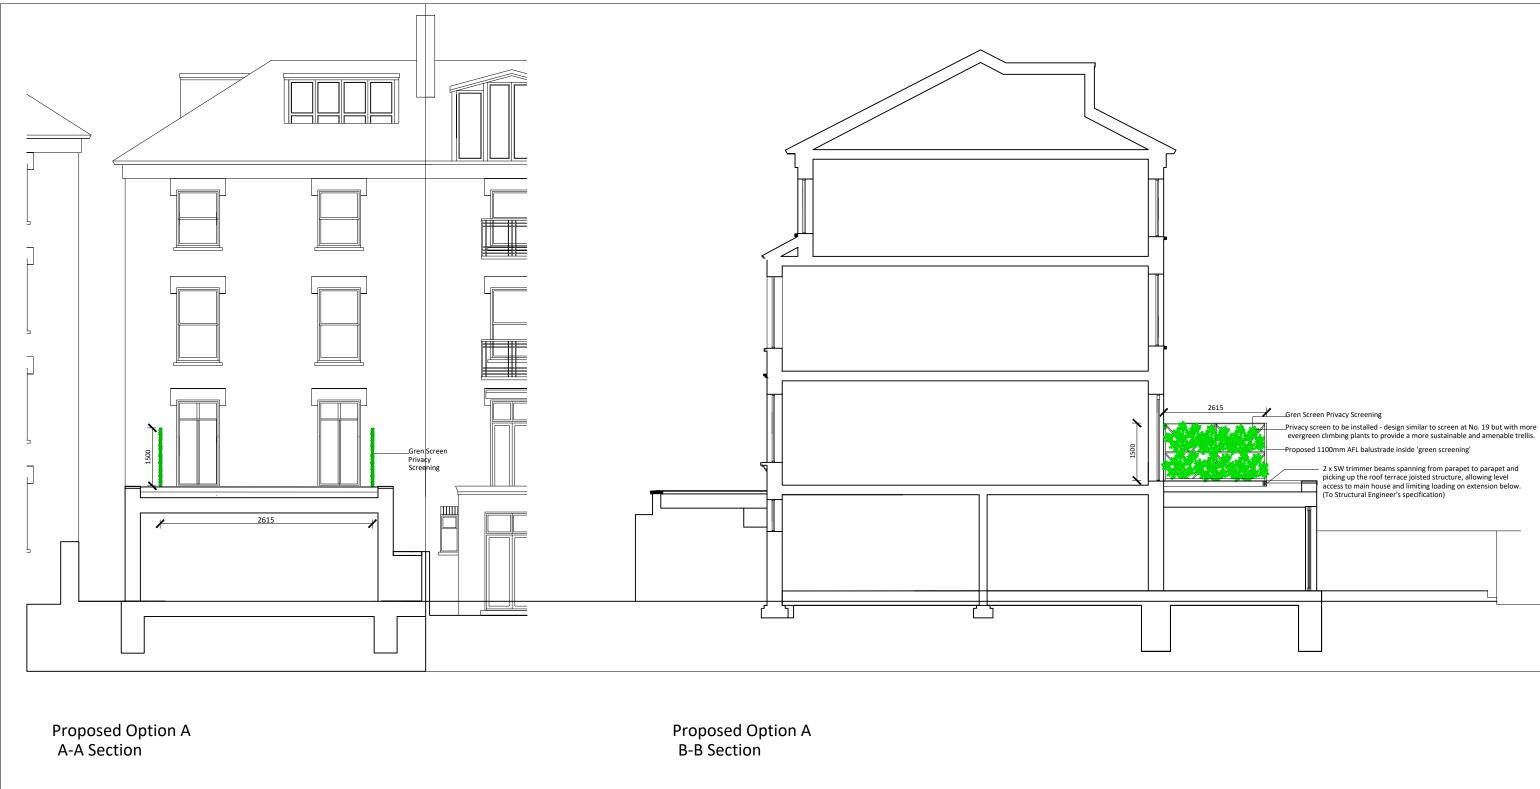

# not be reproduced or copied in whole or any part nor will any information be

| 1. | 2                                                                                                                  | 3  | 4     | 567                                         |
|----|--------------------------------------------------------------------------------------------------------------------|----|-------|---------------------------------------------|
|    | Purpose of issue                                                                                                   |    |       | PLANNING                                    |
|    | Project : 17b Nassington Road, London, NW3 2TX Drawing Title: Proposed Section Drawing No: P76.NAS_PL 07 Revision: |    |       |                                             |
|    |                                                                                                                    |    |       |                                             |
|    |                                                                                                                    |    |       |                                             |
|    |                                                                                                                    |    |       |                                             |
|    | Scale: 1:100 at A                                                                                                  | .3 | Date: | AUGUST 2021                                 |
|    |                                                                                                                    |    |       | Address                                     |
|    |                                                                                                                    |    |       |                                             |
|    |                                                                                                                    |    |       |                                             |
|    |                                                                                                                    |    |       | Tel: 020 3488 8675<br>www.caconstruct.co.uk |
|    |                                                                                                                    |    |       | www.caconstruct.co.uk                       |