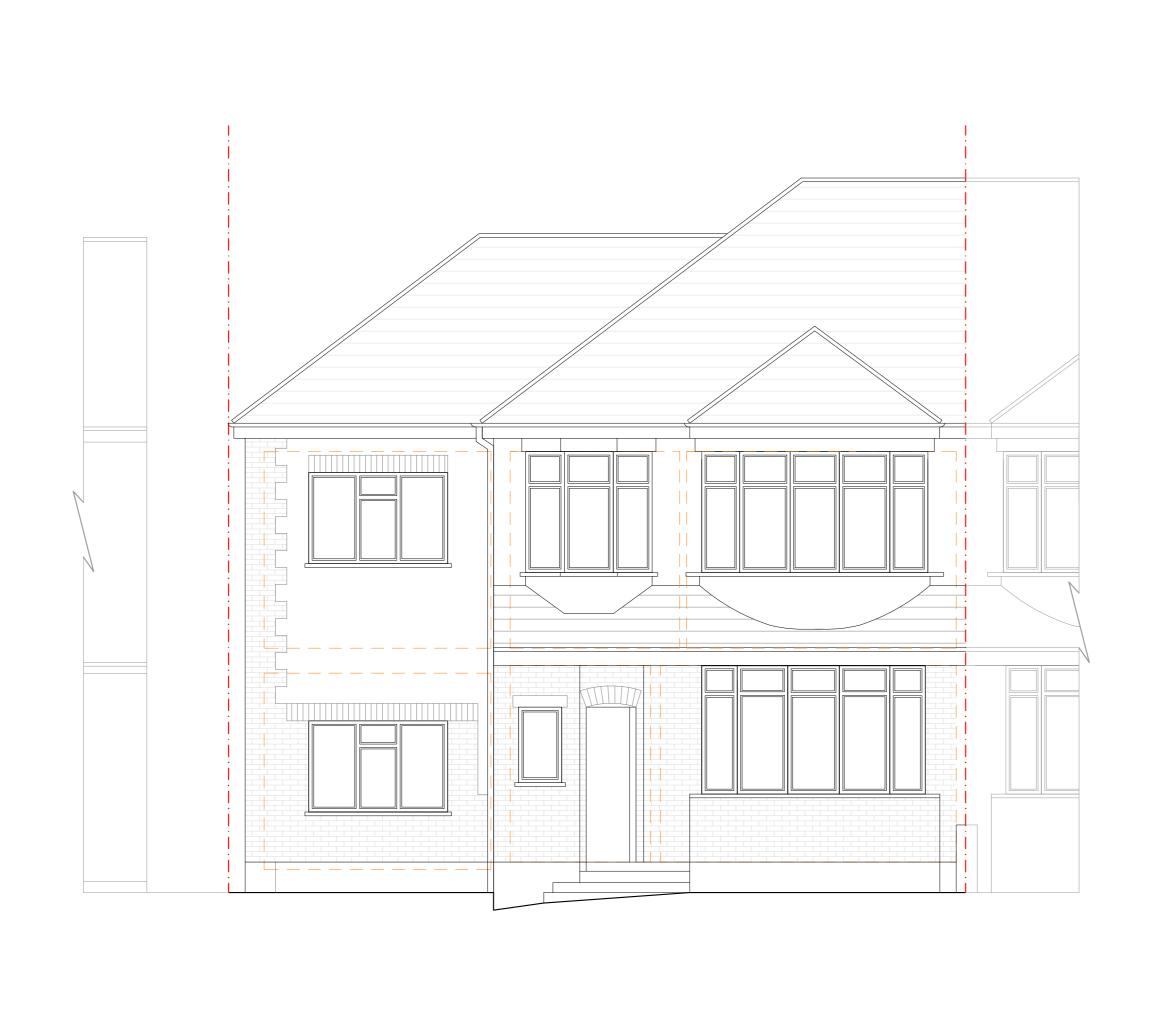

Proposed Front Elevation

Copyright in the design and this drawing is the property of RESI.

Reproduction in whole or in part is forbidden without written sanction of RESI.

All dimensions to be cross-checked on site prior to completing a Planning, structural engineering, the party wall process and construction.

Job Title Internal alteration 139 Broomfield Avenue, N13 4JR

Drawing Status
Building Regulations

Client Jo Georgiou

Drawing Title
Proposed Elevation

| 1/50 @ A2, 1/100 @ A4  | DK            |
|------------------------|---------------|
| Date<br>September 2021 | Checked<br>FD |
| Drawing No.            |               |