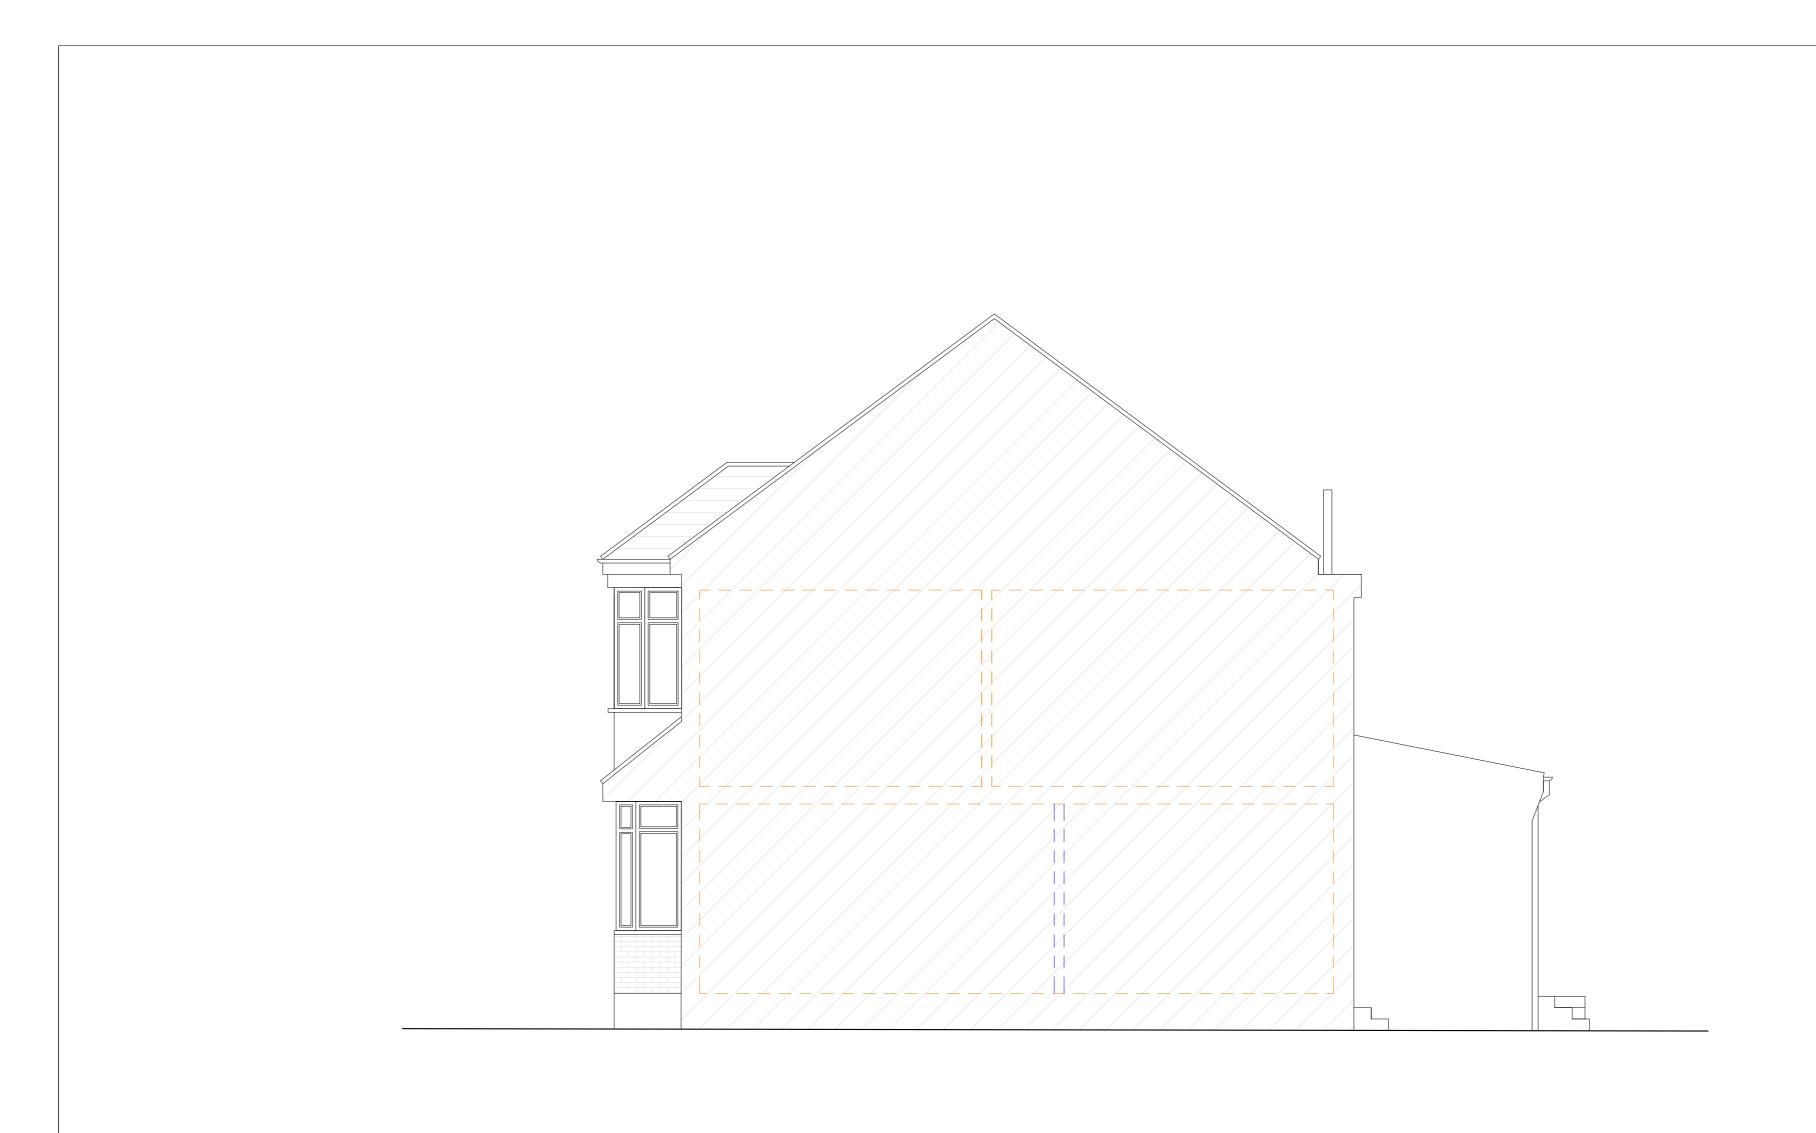

Proposed Right Side Elevation

Copyright in the design and this drawing is the property of RESI.

Reproduction in whole or in part is forbidden without written sanction of RESI.

All dimensions to be cross-checked on site prior to completing a Planning, structural engineering, the party wall process and construction.

## FIRE STRATEGY KEYS

Mains operated interlinked smoke SD Mains oper detector Mains operated interlinked heat detector

Proposed walls - 30min fire rated

Existing walls to be investigated if 30min fire rated and upgraded if

## STRUCTURE KEYS

Timber joists direction Padstone / bearing plate / engineering brick

Triple joists / triple rafters

Foundations

--- Proposed floor / ceiling levels Existing floor / ceiling levels

— · — Boundary line