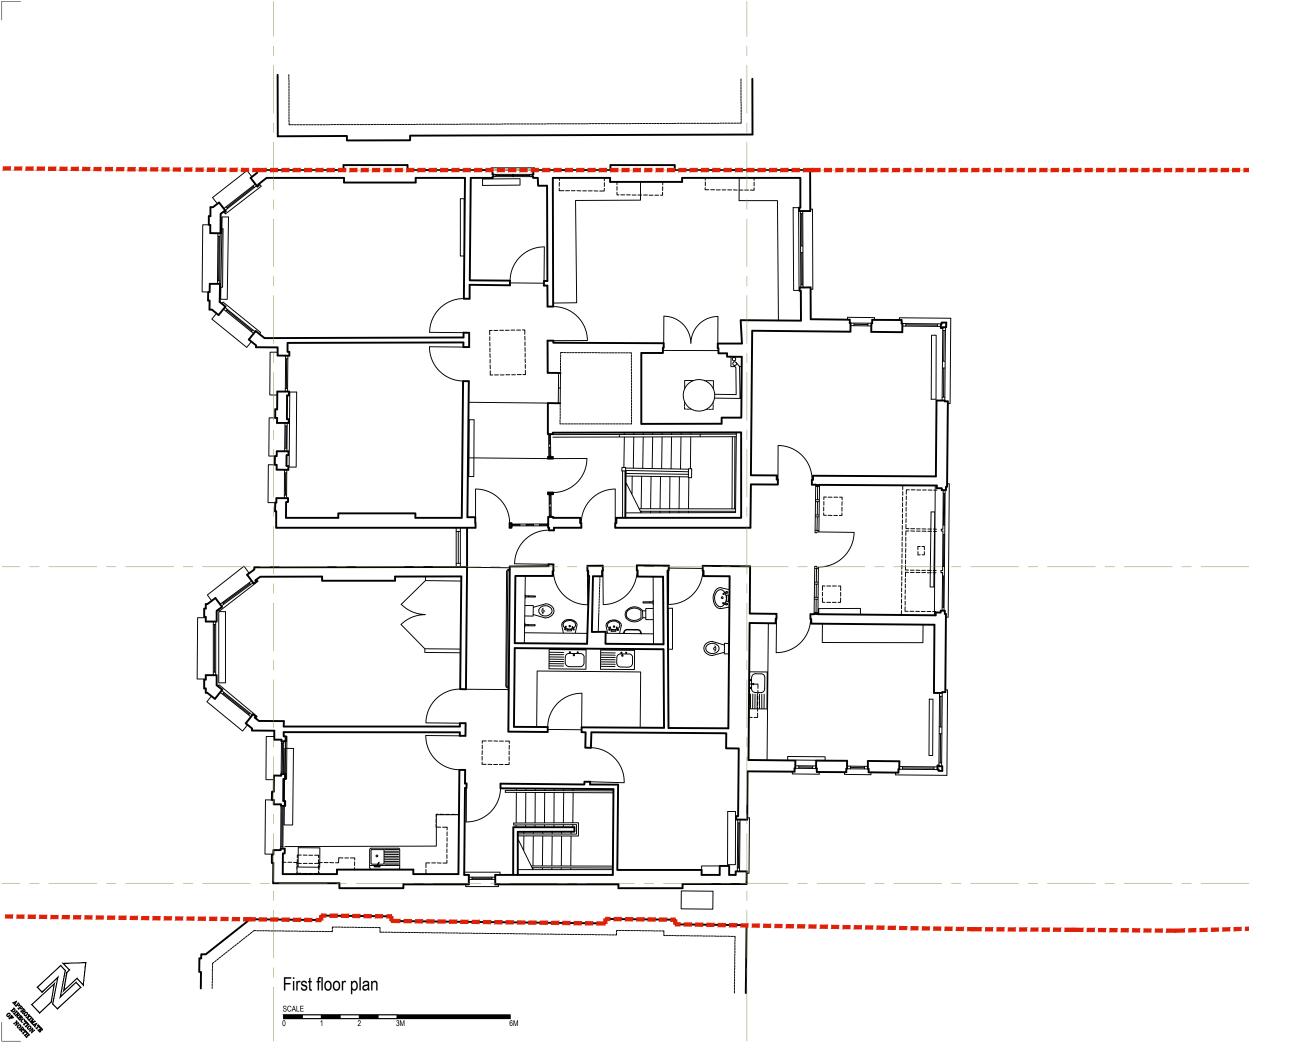

## Evelegh Designs

rupert@eveleghdesigns.co.uk jocelyn@eveleghdesigns.co.uk tel 07722 830254

| tel 07722 830254                             |                  |             |                |
|----------------------------------------------|------------------|-------------|----------------|
| project<br>96-98 SHOOT UP HILL<br>LONDON NW2 |                  |             | no<br>21/10    |
| drawing EXISTING FIRST FLOOR PLAN            |                  |             | sv 02          |
| scale                                        | date<br>07.04.21 | drawn<br>RE | checked<br>JLE |