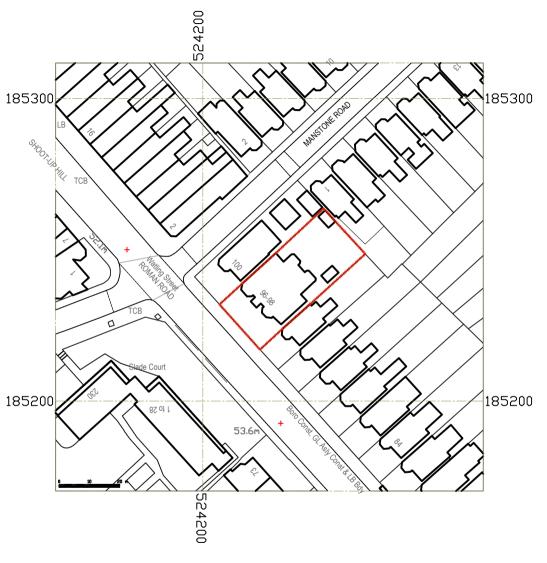

**LOCATION PLAN** 

metres Scale - 1:1250 0 10M 20M

## Evelegh Designs

rupert@eveleghdesigns.co.uk jocelyn@eveleghdesigns.co.uk tel 07722 830254

| tel 07722 630234                             |       |
|----------------------------------------------|-------|
| project<br>96-98 SHOOT UP HILL<br>LONDON NW2 | 21/10 |
| drawing<br>LOCATION PLAN                     | SV00  |