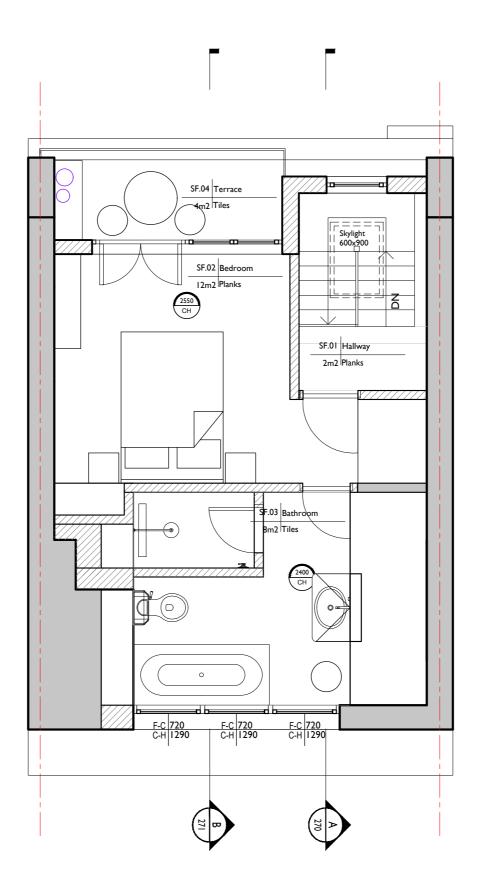

UNIT I I TALINA CENTRE BAGLEYS LANE, LONDON LONDON SW6 2BW 0044 20 37708284 PAULINA@LUCINDASANFORD.COM WWW.LUCINDASANFORD.COM

TITLE PROPOSED FIRST FLOOR PLAN

PROJECT / CLIENT 5 Heath Villas, NW3 IAW, Fuschia Kate Sumner

| DRAWING No. | DATE CREATED 26.04.2021 |
|-------------|-------------------------|
| drawn by    | SCALE                   |
| <b>PK</b>   | 1:50@A3                 |

| l | REVISION HISTORY |            |   |
|---|------------------|------------|---|
| L | *                | 20.00.2021 | D |

\*

- 20.09.2021
- Drawing amended
  - A. Check all dimensions and conditions on site. B. Precise positions & dimensions of all fixtures and fittings is subject to confirmation on site.

NOTES

- C. Allow for the protection of all finishes and fittings that are to be retained.
- D. All drawings are to be read in conjunction with the relevant specification.
- E. For design purposes only.

UNIT I I TALINA CENTRE BAGLEYS LANE, LONDON LONDON SW6 2BW 0044 20 37708284 PAULINA@LUCINDASANFORD.COM WWW.LUCINDASANFORD.COM