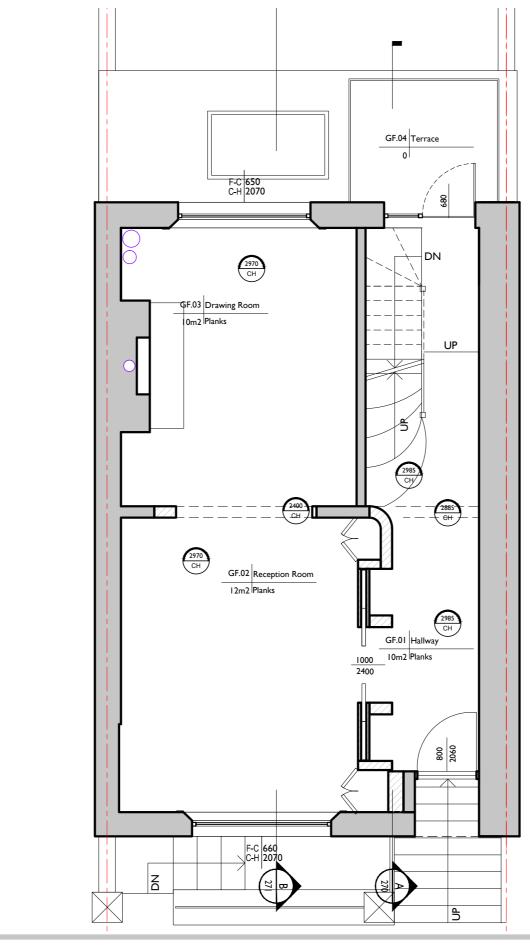

## • LUCINDA SANFORD • INTERIOR, ARCHITECTURAL DESIGN & MANAGEMENT

TITLE PROPOSED GROUND FLOOR PLAN PROJECT / CLIENT 5 Heath Villas, NW3 IAW, Fuschia Kate Sumner

DATE CREATED DRAWING No. 121 26.04.2021 DRAWN BY SCALE PΚ I:50@A3

## Drawing amended

A. Check all dimensions and conditions on site. B. Precise positions & dimensions of all fixtures and fittings is subject to confirmation on site.

NOTES

- C. Allow for the protection of all finishes and fittings that are to be retained.
- $\mathsf{D}. \quad \mathsf{All} \text{ drawings are to be read in conjunction with the relevant specification.}$
- E. For design purposes only.