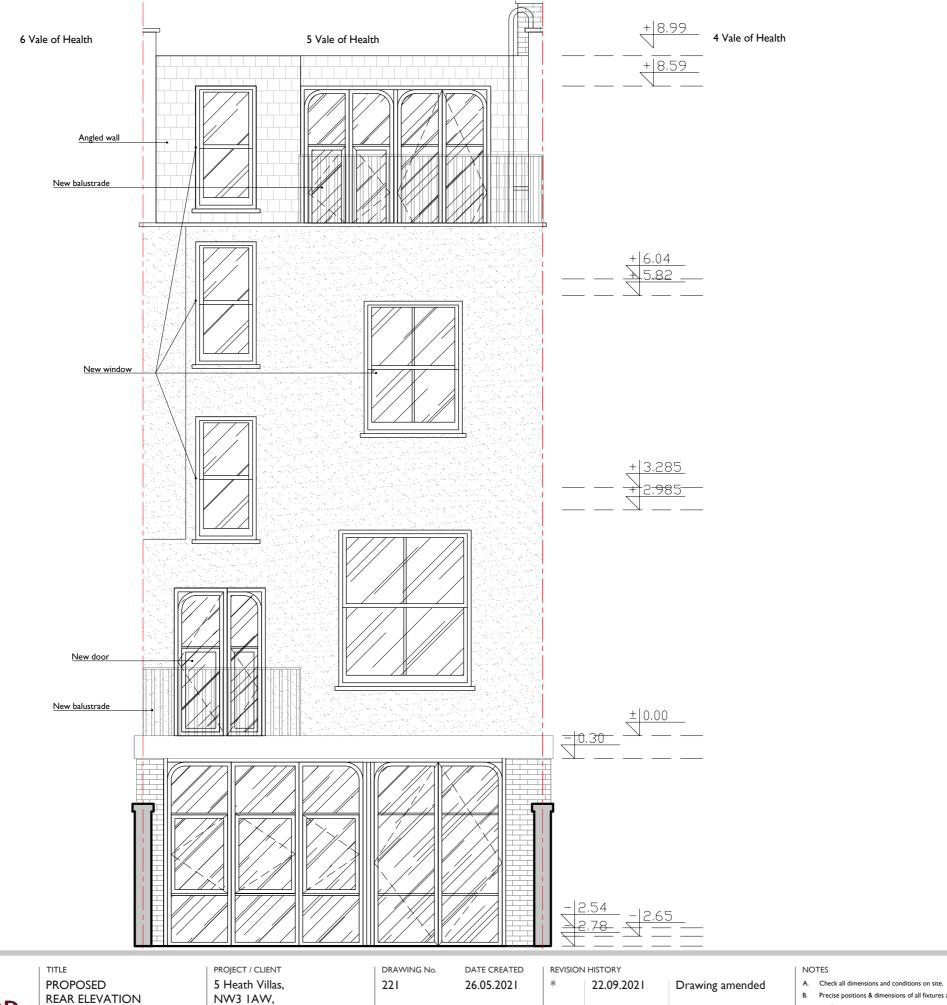

·LUCINDA SANFORD· INTERIOR, ARCHITECTURAL DESIGN & MANAGEMENT

REAR ELEVATION

Fuschia Kate Sumner

DRAWN BY SCALE PΚ I:50@A3

- on site.
- C. Allow for the protection of all finishes and fittings that are to be retained.
- D. All drawings are to be read in conjunction with the relevant specification.
- E. For design purposes only.

UNIT I I TALINA CENTRE BAGLEYS LANE, LONDON LONDON SW6 2BW 0044 20 37708284 PAULINA@LUCINDASANFORD.COM WWW.LUCINDASANFORD.COM