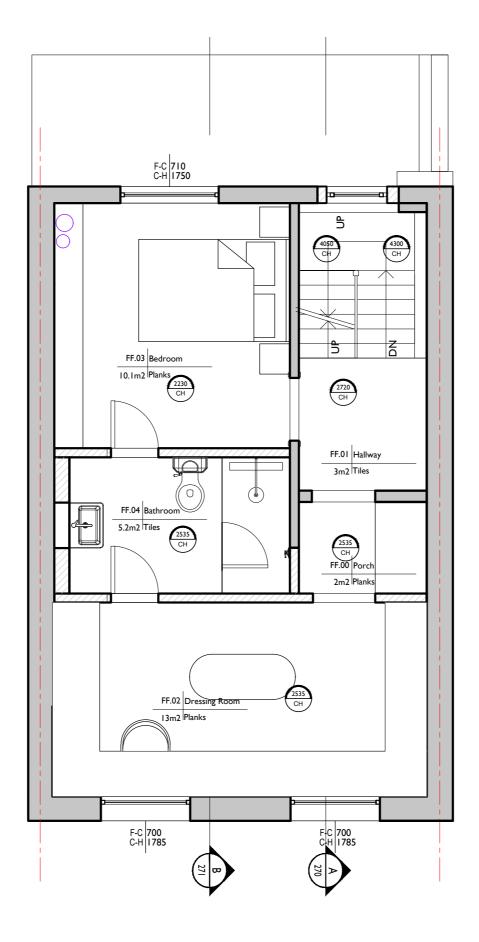

UNIT I I TALINA CENTRE BAGLEYS LANE, LONDON LONDON SW6 2BW 0044 20 37708284 PAULINA@LUCINDASANFORD.COM WWW.LUCINDASANFORD.COM

TITLE PROPOSED FIRST FLOOR PLAN

PROJECT / CLIENT 5 Heath Villas, NW3 IAW, Fuschia Kate Sumner

| DRAWING No. | DATE CREATED 26.04.2021 |
|-------------|-------------------------|
| drawn by    | SCALE                   |
| <b>PK</b>   | 1:50@A3                 |

| l | REVISION HISTORY |            |   |
|---|------------------|------------|---|
| L | *                | 20.00.2021 | D |

\*

- 20.09.2021
- Drawing amended
  - A. Check all dimensions and conditions on site. B. Precise positions & dimensions of all fixtures and fittings is subject to confirmation on site.

NOTES

- C. Allow for the protection of all finishes and fittings that are to be retained.
- D. All drawings are to be read in conjunction with the relevant specification.
- E. For design purposes only.

## ·LUCINDA SANFORD· INTERIOR, ARCHITECTURAL DESIGN & MANAGEMENT

TITLE PROPOSED FIRST FLOOR PLAN

PROJECT / CLIENT 5 Heath Villas, NW3 IAW, Fuschia Kate Sumner

| DRAWING No. | DATE CREATED 26.04.2021 |
|-------------|-------------------------|
| drawn by    | SCALE                   |
| <b>PK</b>   | I:50@A3                 |

REVISION HISTORY

\*

20.09.2021

Drawing amended

on site.

C. Allow for the protection of all finishes and fittings that are to be retained.

A. Check all dimensions and conditions on site.

E. For design purposes only.