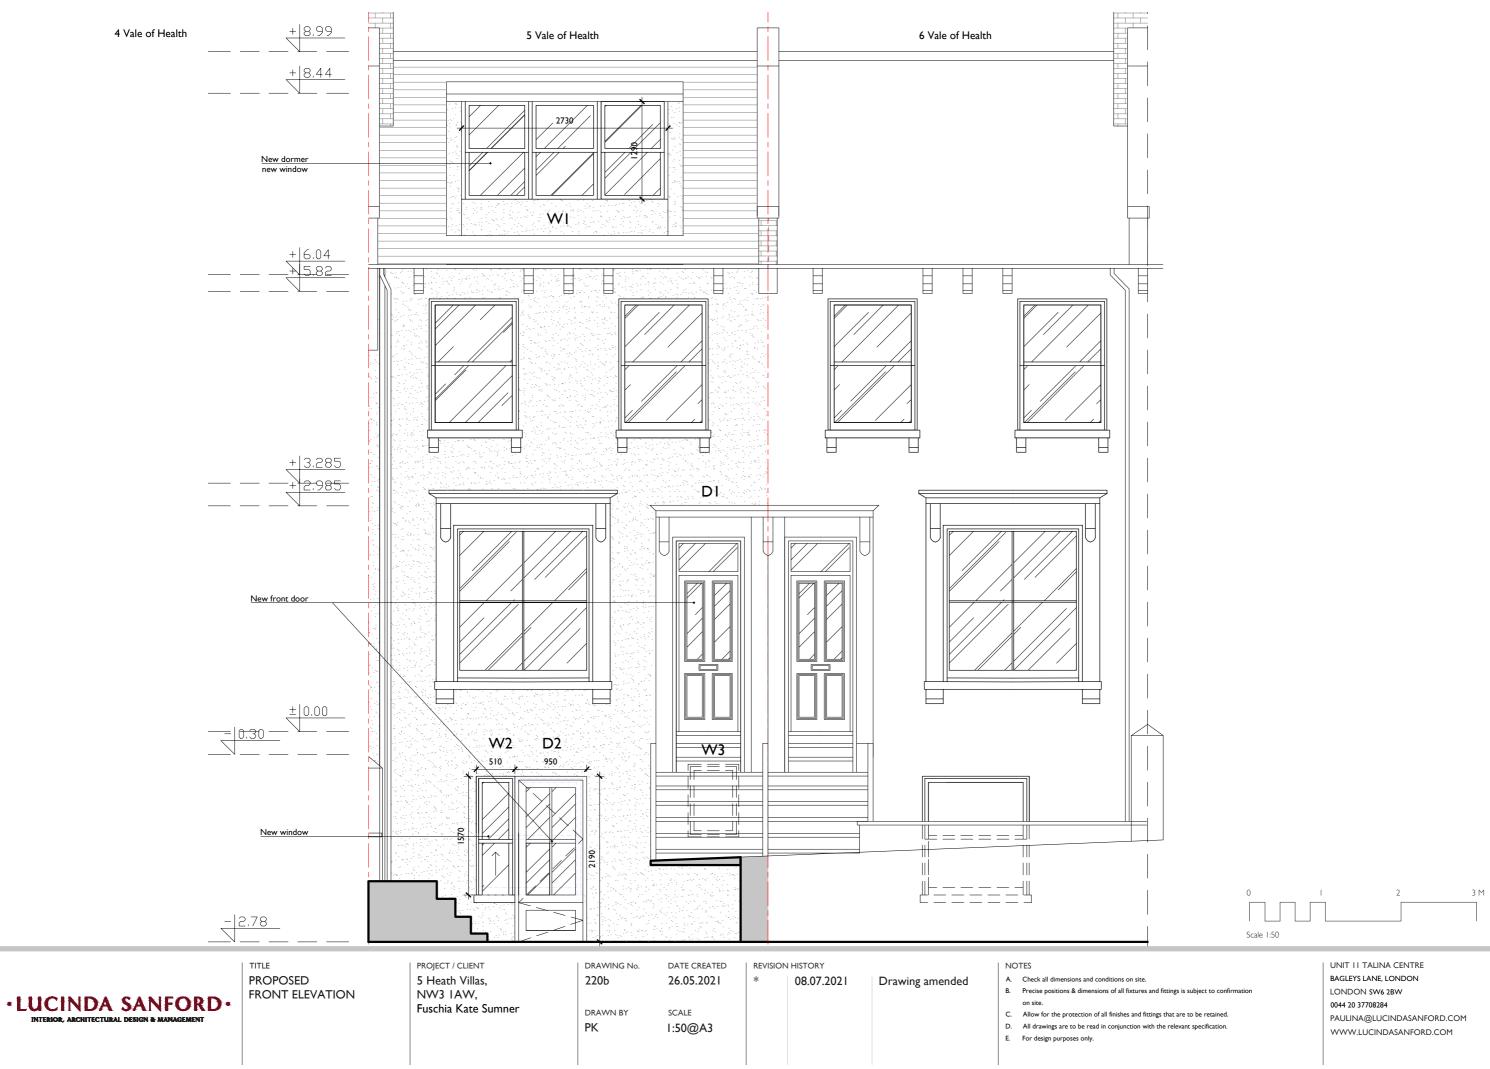

## • LUCINDA SANFORD • INTERIOR, ARCHITECTURAL DESIGN & MANAGEMENT

TITLE PROPOSED GROUND FLOOR PLAN PROJECT / CLIENT 5 Heath Villas, NW3 IAW, Fuschia Kate Sumner

DATE CREATED DRAWING No. 121 26.04.2021 DRAWN BY SCALE PΚ I:50@A3

REVISION HISTORY 27.07.2021

\*

## Drawing amended

A. Check all dimensions and conditions on site. B. Precise positions & dimensions of all fixtures and fittings is subject to confirmation on site.

NOTES

- C. Allow for the protection of all finishes and fittings that are to be retained.
- $\mathsf{D}. \quad \mathsf{All} \text{ drawings are to be read in conjunction with the relevant specification.}$
- E. For design purposes only.