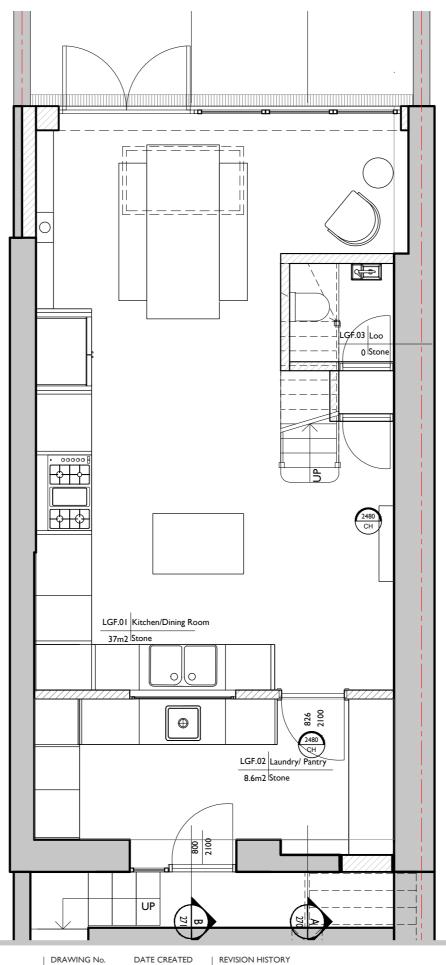

\*

TITLE PROPOSED LOWER GROUND FLOOR

·LUCINDA SANFORD·

INTERIOR, ARCHITECTURAL DESIGN & MANAGEMENT

PROJECT / CLIENT 5 Heath Villas, NW3 IAW, Fuschia Kate Sumner

120 26.04.2021 DRAWN BY SCALE PΚ I:50@A3

12.07.2021

Drawing amended

A. Check all dimensions and conditions on site. B. Precise positions & dimensions of all fixtures and fittings is subject to confirmation on site.

NOTES

- C. Allow for the protection of all finishes and fittings that are to be retained.
- D. All drawings are to be read in conjunction with the relevant specification.
- E. For design purposes only.